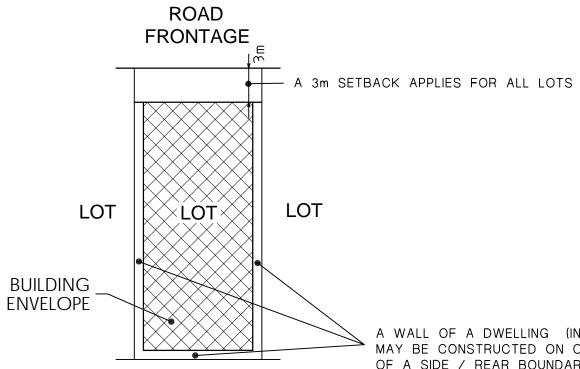

## SMALL LOT HOUSING CODE BUILDING ENVELOPES

### TYPE A - SMALL LOTS

A WALL OF A DWELLING (INCLUDING GARAGE) MAY BE CONSTRUCTED ON OR WITHIN 200mm OF A SIDE / REAR BOUNDARY, OTHERWISE A MINIMUM 1 METRE SIDE SETBACK WILL APPLY.