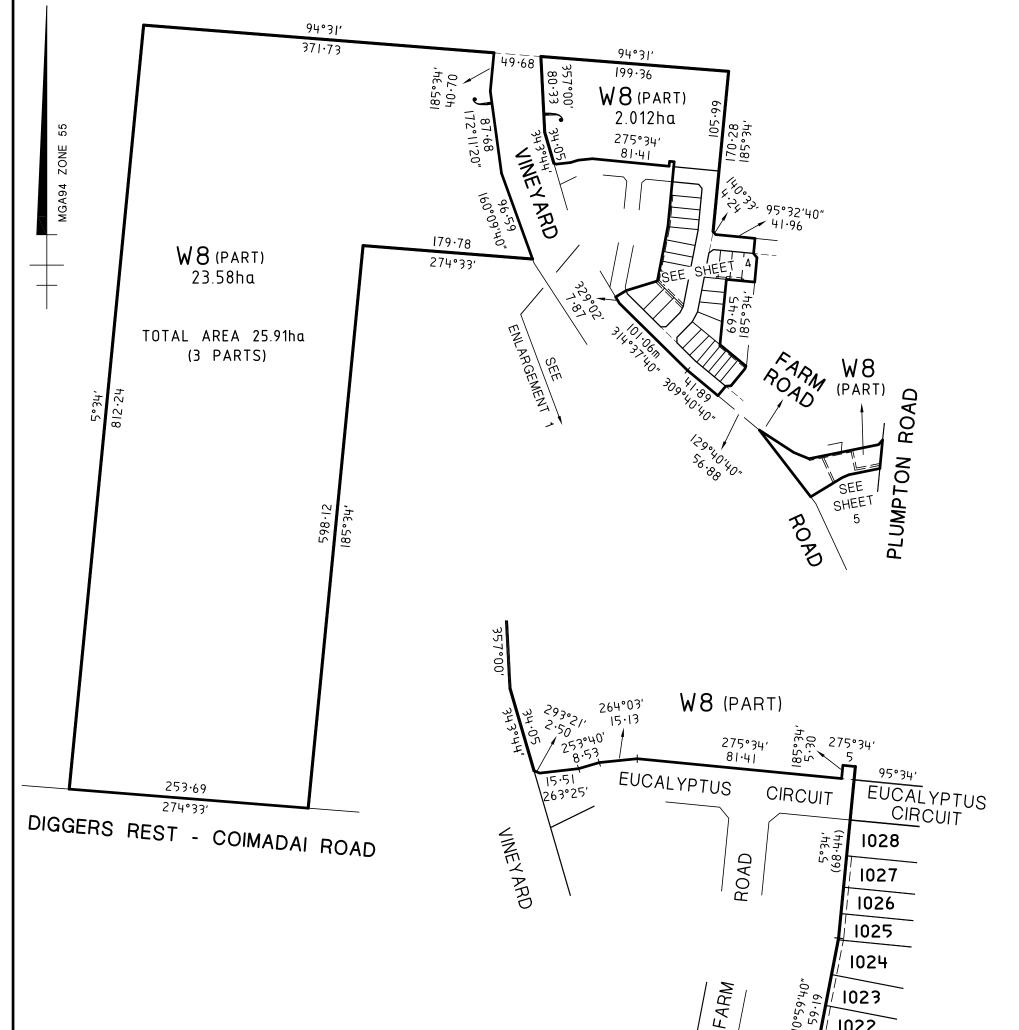

| PLAN OF SUBDIVISION EDITION                                                                                                                                                                                                                                                                                | Plan Number<br><b>PS733910V</b>                                   |  |  |
|------------------------------------------------------------------------------------------------------------------------------------------------------------------------------------------------------------------------------------------------------------------------------------------------------------|-------------------------------------------------------------------|--|--|
| Parish:HOLDENTownship:                                                                                                                                                                                                                                                                                     | Council Certification     Council Name: Melton City Council   Ref |  |  |
| Vesting of Roads and / or Reserve   Council seal     Identifier   Council / Body / Person   Date / /     Road R1   Melton City Council   Depth Limitation   Does not apply     Staging   This is not a staged subor   Planning Permit No. PA                                                               | y<br>division.                                                    |  |  |
| Lots 1001 to 1028 (both inclusive) may be<br>affected by one or more restrictions. Refer<br>to Creation of Restrictions on Sheets 6 - 8<br>of this plan for details.                                                                                                                                       | lies within new Road R1 on this                                   |  |  |
| Bloomdale - Release 10E   THIS IS A SPEAR PLAN     Area of Release: 1.687ha   THIS IS A SPEAR PLAN     No. of Lots: 28 and Balance Lot W8 (3 Parts)   This plan is based on survey.     Easement Information     Legend: A - Appurtenant Easement E - Encumbering Easement R - Encumbering Easement (Road) |                                                                   |  |  |
| Easement<br>Reference Purpose Width<br>(Metres) Origin Land Benefited/In Favour C                                                                                                                                                                                                                          | Of Received DATE / /                                              |  |  |