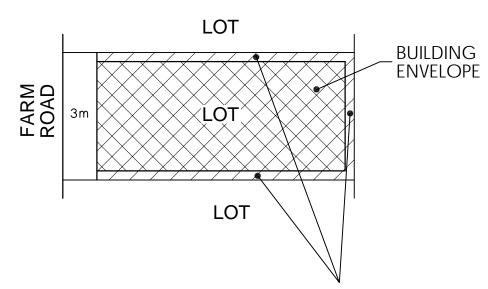

# SMALL LOT HOUSING CODE BUILDING ENVELOPES

### TYPE A - SMALL LOTS

A WALL OF A DWELLING (INCLUDING GARAGE) MAY BE CONSTRUCTED ON OR WITHIN 200mm OF A SIDE / REAR BOUNDARY, OTHERWISE A MINIMUM 1 METRE SIDE SETBACK WILL APPLY.

### NOTE

 BUILDING HEIGHTS AND SETBACKS ARE TO BE IN ACCORDANCE WITH THE SMALL LOT HOUSING CODE INCORPORATED INTO THE MELTON PLANNING SCHEME.

ORIGINAL SCALE LICENSED SURVEYOR:

SCALE SHEET O Signature Date / /
A 3 LENGTHS ARE IN METRES REF. 1112-8E VERSION 10