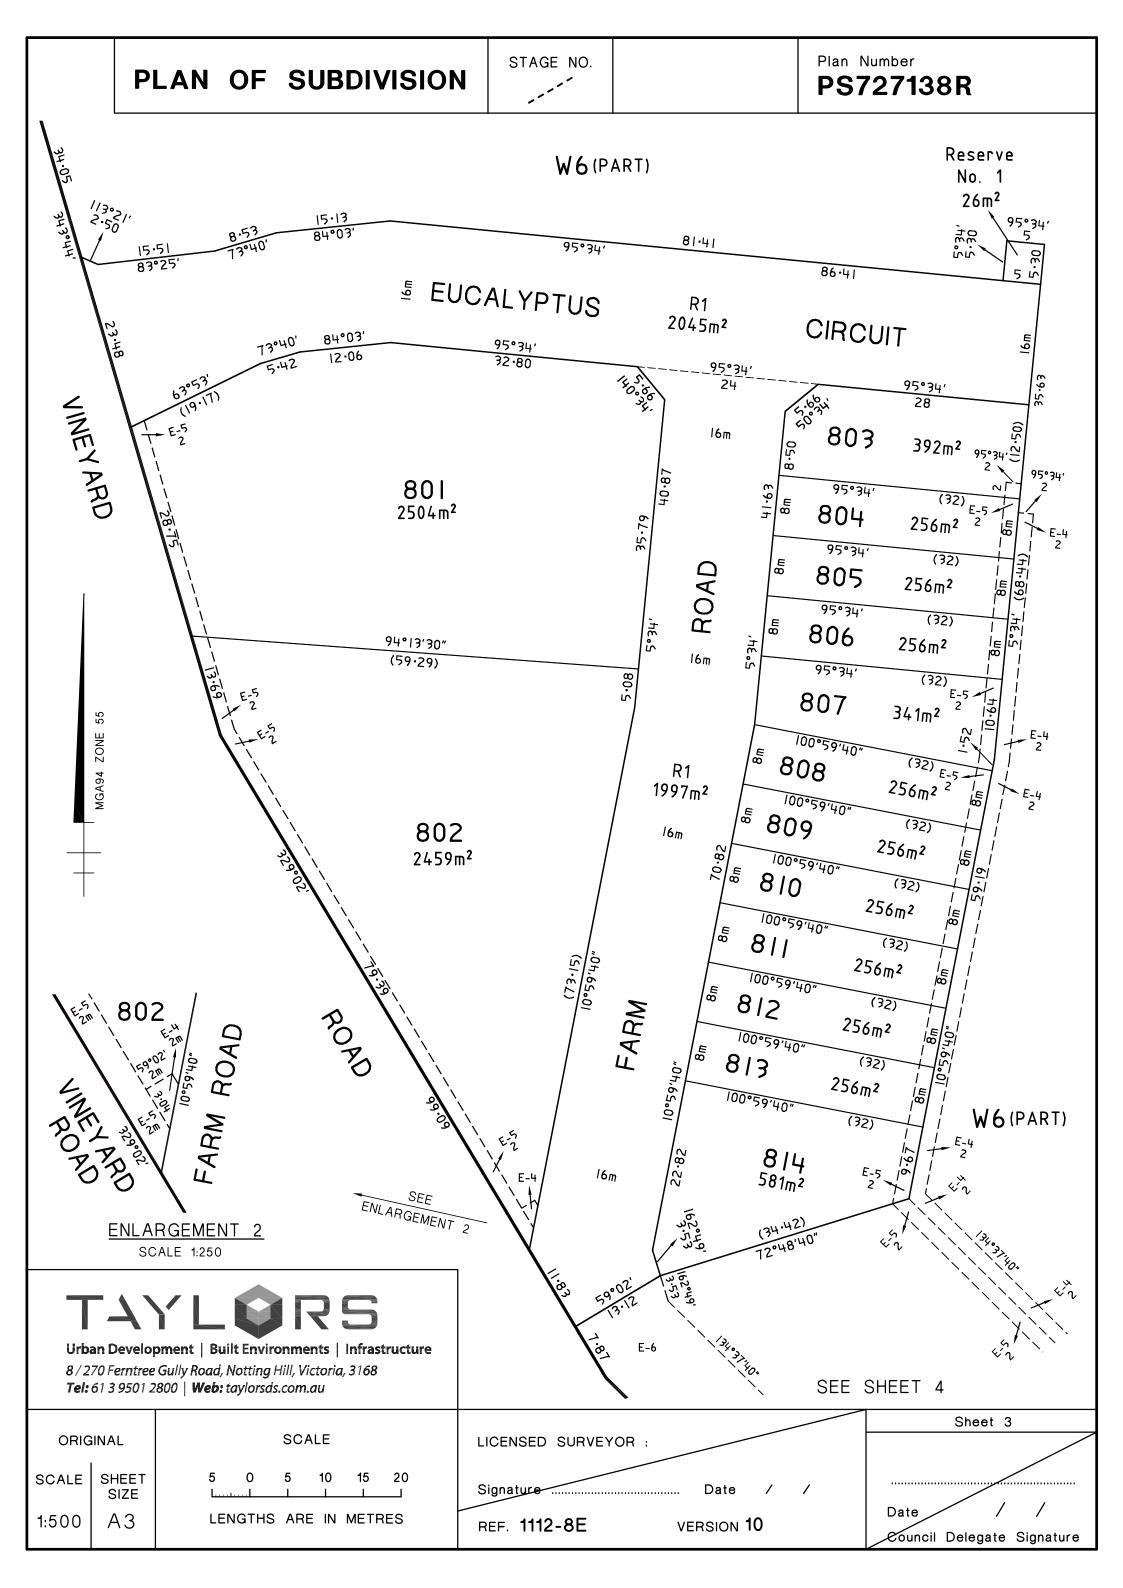

|  |
| 8 / 270 Ferntree Gully Road, Notting Hill, Victoria, 3168 <b>Tel:</b> 61 3 9501 2800   <b>Web:</b> taylorsds.com.au REI |                                                                      |                   |             |                                                                                                                                                                                                                                                                                                                                    | ?-8E                                                                                           | version 10                                            |          | Council Delegate Signature Original sheet size A3 |  |







# PLAN OF SUBDIVISION



Plan Number PS727138R

# CREATION OF RESTRICTION

Upon registration of this plan the following restriction is created.

LAND TO BE BURDENED: See Table 1
LAND TO BENEFIT: See Table 1

### DESCRIPTION OF RESTRICTION

THE REGISTERED PROPRIETOR OR PROPRIETORS FOR THE TIME BEING OF ANY BURDENED LOT ON THIS PLAN:

- 2. MUST NOT MAKE AN APPLICATION TO AMEND A BUILDING ENVELOPE UNLESS SUCH AN AMENDMENT AND ANY CRITERIA OR MATTERS WHICH MUST BE CONSIDERED BY THE RESPONSIBLE AUTHORITY IN DECIDING ON SUCH AN AMENDMENT ARE TO THE SATISFACTION OF THE RESPONSIBLE AUTHORITY; AND
- 3. MUST NOT ERECT ANY BUILDING ON A LOT UNLESS THE PLANS FOR SUCH A BUILDING ARE ENDORSED BY THE BLOOMDALE BUILDING AND DESIGN APPROVAL COMMITTEE (BBDAC) PRIOR TO THE ISSUE OF A BUILDING PERMIT.

TH