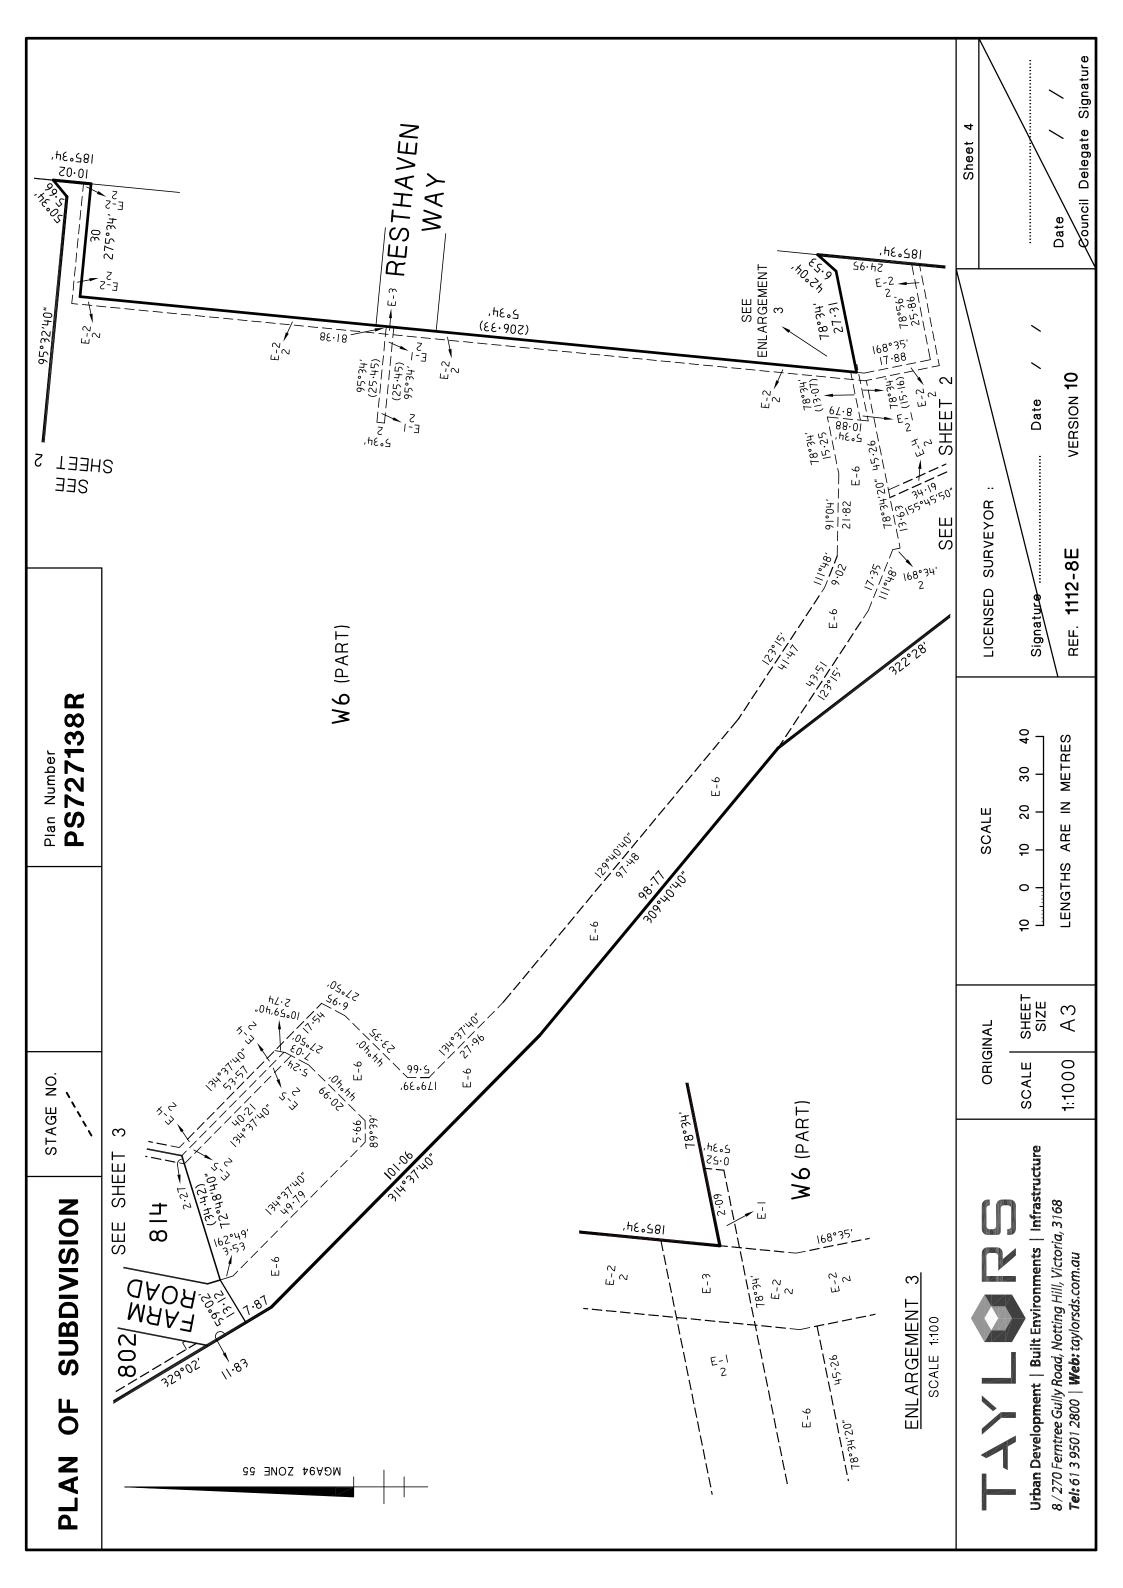

|  |
| 8 / 270 Ferntree Gully Road, Notting Hill, Victoria, 3168 <b>Tel:</b> 61 3 9501 2800   <b>Web:</b> taylorsds.com.au REI |                                                                      |                   |             |                                                                                                                                                                                                                                                                                                                                    | ?-8E                                                                                           | version 10                                            |          | Council Delegate Signature Original sheet size A3 |  |







# PLAN OF SUBDIVISION



Plan Number PS727138R

# CREATION OF RESTRICTION

Upon registration of this plan the following restriction is created.

LAND TO BE BURDENED: See Table 1
LAND TO BENEFIT: See Table 1

### DESCRIPTION OF RESTRICTION

THE REGISTERED PROPRIETOR OR PROPRIETORS FOR THE TIME BEING OF ANY BURDENED LOT ON THIS PLAN:

- 2. MUST NOT MAKE AN APPLICATION TO AMEND A BUILDING ENVELOPE UNLESS SUCH AN AMENDMENT AND ANY CRITERIA OR MATTERS WHICH MUST BE CONSIDERED BY THE RESPONSIBLE AUTHORITY IN DECIDING ON SUCH AN AMENDMENT ARE TO THE SATISFACTION OF THE RESPONSIBLE AUTHORITY; AND
- 3. MUST NOT ERECT ANY BUILDING ON A LOT UNLESS THE PLANS FOR SUCH A BUILDING ARE ENDORSED BY THE BLOOMDALE BUILDING AND DESIGN APPROVAL COMMITTEE (BBDAC) PRIOR TO THE ISSUE OF A BUILDING PERMIT.

THIS