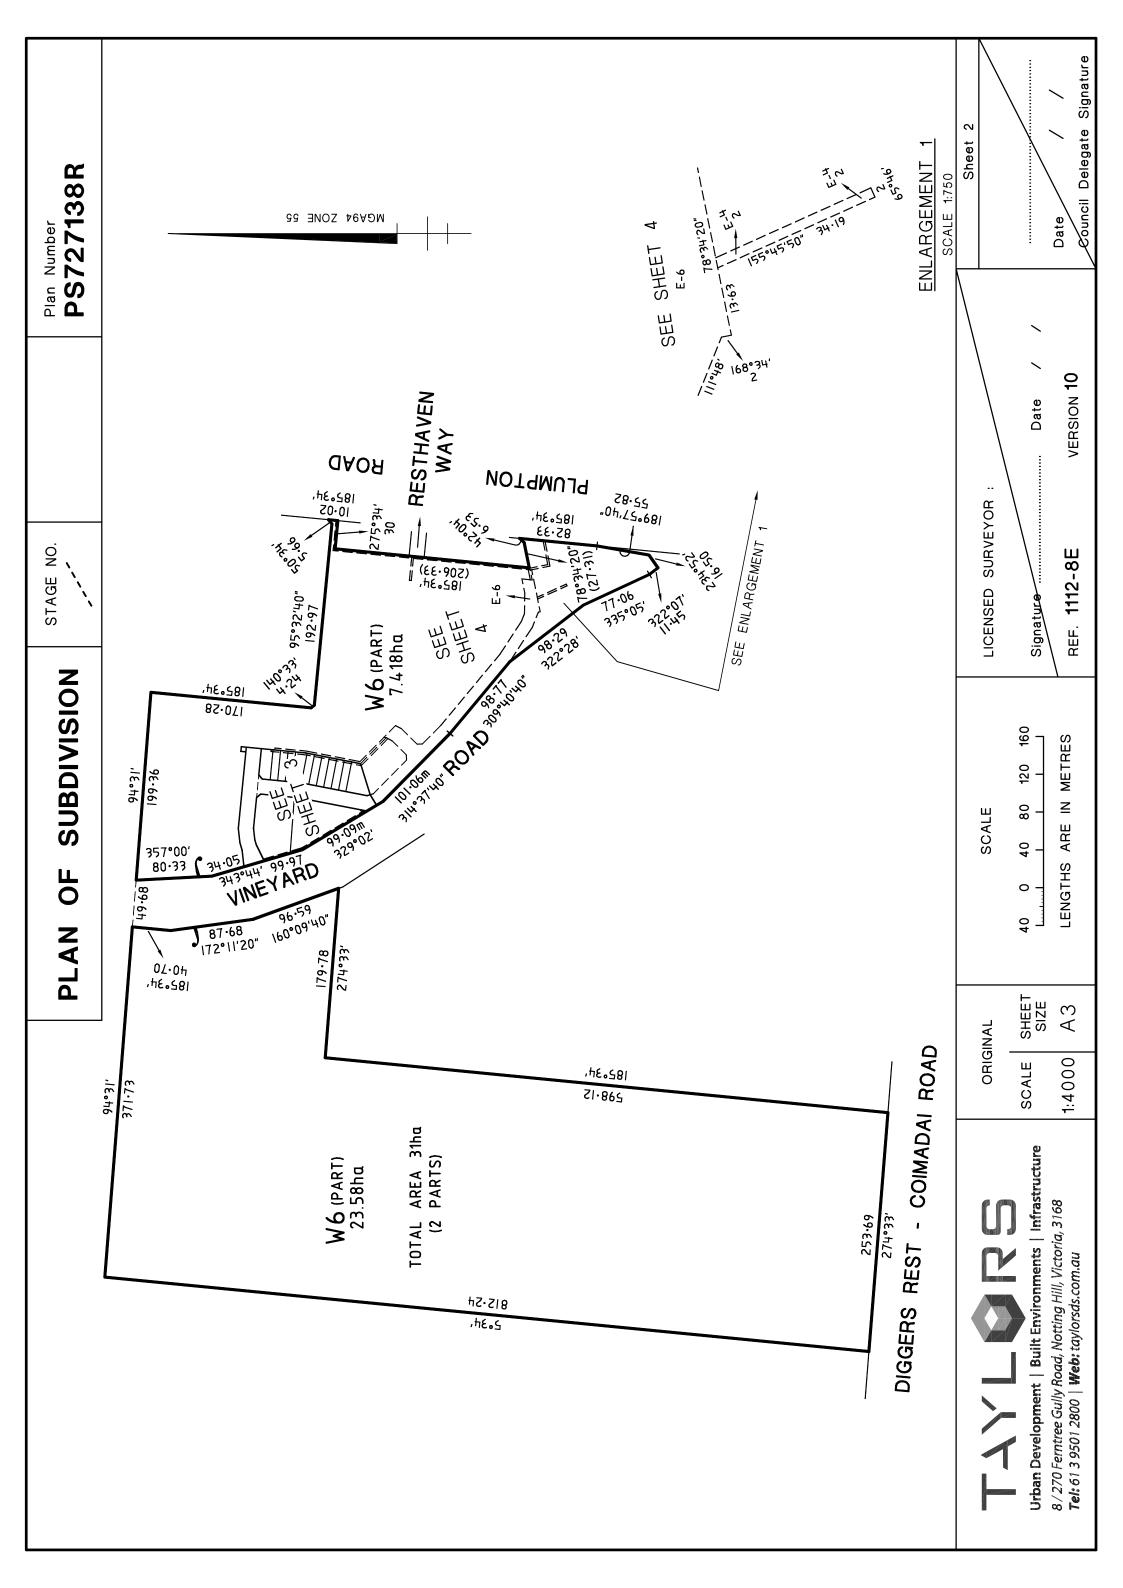

# PLAN OF SUBDIVISION

Plan Number PS727138R

|                                                                                                                         | PLAN OF S                                                            | SUBDIV            | ISION       | STAG                                                                                                                                                                                                                                                                                                                               | E NO.                                                                                          | LRS use only.                                         |          | Number<br>727138R                                 |  |
|-------------------------------------------------------------------------------------------------------------------------|----------------------------------------------------------------------|-------------------|-------------|------------------------------------------------------------------------------------------------------------------------------------------------------------------------------------------------------------------------------------------------------------------------------------------------------------------------------------|------------------------------------------------------------------------------------------------|-------------------------------------------------------|----------|---------------------------------------------------|--|
|                                                                                                                         | Location of L                                                        | and               |             |                                                                                                                                                                                                                                                                                                                                    | Council Certification                                                                          |                                                       |          |                                                   |  |
| Parish: HOLDEN                                                                                                          |                                                                      |                   | Cound       | Council Name: Melton City Council Ref                                                                                                                                                                                                                                                                                              |                                                                                                |                                                       |          |                                                   |  |
| Township:                                                                                                               |                                                                      |                   | 2. Th<br>Da | <ol> <li>This plan is certified under section 6 of the Subdivision Act 1988.</li> <li>This plan is certified under section 11(7) of the Subdivision Act 1988.         Date of original certification under section 6 / /     </li> <li>This is a statement of compliance issued under section 21 of the Subdivision Act</li> </ol> |                                                                                                |                                                       |          |                                                   |  |
| Crown Portion:                                                                                                          |                                                                      |                   | 198         | 1988.<br>PUBLIC OPEN SPACE                                                                                                                                                                                                                                                                                                         |                                                                                                |                                                       |          |                                                   |  |
| Title Reference: Vol. Fol.                                                                                              |                                                                      |                   |             | (i) A                                                                                                                                                                                                                                                                                                                              | (i) A requirement for public open space under section 18 of the Subdivision Act                |                                                       |          |                                                   |  |
| Last Plan Reference: Lot W5 on PS719779V                                                                                |                                                                      |                   |             | (ii) Th                                                                                                                                                                                                                                                                                                                            | (iii) The requirement is to be satisfied in Stage  (iv) The requirement has been satisfied for |                                                       |          |                                                   |  |
| Postal Address: 62 - 144 DIGGERS REST - COIMADAI ROAD<br>DIGGERS REST 3427                                              |                                                                      |                   |             |                                                                                                                                                                                                                                                                                                                                    | Council delegatesignature print name  Council seal  Date                                       |                                                       |          |                                                   |  |
| MGA Co-ordinates E 297 550 Zone: 55                                                                                     |                                                                      |                   |             | Th                                                                                                                                                                                                                                                                                                                                 | This plan is re-certified under section 11(7) of the Subdivision Act 1988                      |                                                       |          |                                                   |  |
|                                                                                                                         | centre of plan) N 5 833                                              | 560               |             | Co                                                                                                                                                                                                                                                                                                                                 | Council delegatesignature print name                                                           |                                                       |          |                                                   |  |
| Identifie                                                                                                               | esting of Roads and A                                                | Body / Per        |             | _ /                                                                                                                                                                                                                                                                                                                                | Date / /                                                                                       |                                                       |          |                                                   |  |
| Road                                                                                                                    | R1 Melton                                                            | City Coun         | cil         |                                                                                                                                                                                                                                                                                                                                    | Notations                                                                                      |                                                       |          |                                                   |  |
| Reserve                                                                                                                 | No. 1 Jemena Electr                                                  | icity Netw        | orks Ltd    |                                                                                                                                                                                                                                                                                                                                    |                                                                                                | tion Does not app                                     | ly       |                                                   |  |
|                                                                                                                         |                                                                      |                   |             | Stagi                                                                                                                                                                                                                                                                                                                              | ng                                                                                             | This is not a staged sul<br>Planning Permit No. P     |          | 1257/1                                            |  |
|                                                                                                                         | <b>ale - Release 8E</b><br>f Release: 1.265ha<br>Lots: 14 and Baland | se Lot Wi         |             | THIS<br><b>Surv</b>                                                                                                                                                                                                                                                                                                                |                                                                                                | PEAR PLAN<br>This plan is based on su                 | ırvey.   |                                                   |  |
| 140. 01                                                                                                                 | Loto. 14 and Dalance                                                 |                   | ment Info   | <br>rmation                                                                                                                                                                                                                                                                                                                        |                                                                                                |                                                       |          |                                                   |  |
| Legend:                                                                                                                 | A - Appurtenant Easem                                                | nent E - E        | ncumbering  | Easement                                                                                                                                                                                                                                                                                                                           | R - E                                                                                          | Encumbering Easement (R                               | oad)     | LRS use only                                      |  |
|                                                                                                                         |                                                                      |                   |             |                                                                                                                                                                                                                                                                                                                                    | Ι                                                                                              |                                                       |          | Statement of Compliance/<br>Exemption Statement   |  |
| Easement<br>Reference                                                                                                   | Purpose                                                              | Width<br>(Metres) |             | igin                                                                                                                                                                                                                                                                                                                               | L                                                                                              | and Benefited/In Favour                               |          | Received                                          |  |
| E-1                                                                                                                     | Drainage                                                             | See Diag.         |             | PS719779V<br>PS719779V                                                                                                                                                                                                                                                                                                             |                                                                                                | Melton City Council  Testern Region Water Corporation |          | DATE / /                                          |  |
| E-2                                                                                                                     | Sewerage                                                             | 2m                | PS/19       | 9119V                                                                                                                                                                                                                                                                                                                              | vvester                                                                                        |                                                       | <u> </u> | DATE / /                                          |  |
| E-3                                                                                                                     | Drainage<br>Sewerage                                                 | 2m                | PS719       | 9779V                                                                                                                                                                                                                                                                                                                              | Wester                                                                                         | Melton City Counci<br>rn Region Water Cor             |          | LRS use only                                      |  |
| E-4                                                                                                                     | Drainage                                                             | 2m                | This Plan   |                                                                                                                                                                                                                                                                                                                                    | 1100101                                                                                        | Melton City Counci                                    | •        | PLAN REGISTERED                                   |  |
| E-5                                                                                                                     | Sewerage                                                             | 2m                |             | Plan                                                                                                                                                                                                                                                                                                                               | Wester                                                                                         | n Region Water Cor                                    | poration | TIME                                              |  |
| E-6                                                                                                                     | Drainage                                                             | See               | Thic        | This Plan                                                                                                                                                                                                                                                                                                                          |                                                                                                | Melton City Counci                                    | 1        | DATE / /                                          |  |
|                                                                                                                         | Sewerage                                                             | Diagram           | 11113       | Γιαιι                                                                                                                                                                                                                                                                                                                              | Wester                                                                                         | n Region Water Cor                                    | poration | Aggistant Degistrar of Titles                     |  |
|                                                                                                                         |                                                                      |                   |             |                                                                                                                                                                                                                                                                                                                                    |                                                                                                |                                                       |          | Assistant Registrar of Titles Sheet 1 of 7        |  |
| Urban Development   Built Environments   Infrastructure   Signature   DIGITALLY SIGNED   Date / / Date / /              |                                                                      |                   |             |                                                                                                                                                                                                                                                                                                                                    |                                                                                                |                                                       | /, ,     |                                                   |  |
| 8 / 270 Ferntree Gully Road, Notting Hill, Victoria, 3168 <b>Tel:</b> 61 3 9501 2800   <b>Web:</b> taylorsds.com.au REI |                                                                      |                   |             |                                                                                                                                                                                                                                                                                                                                    | ?-8E                                                                                           | version 10                                            |          | Council Delegate Signature Original sheet size A3 |  |