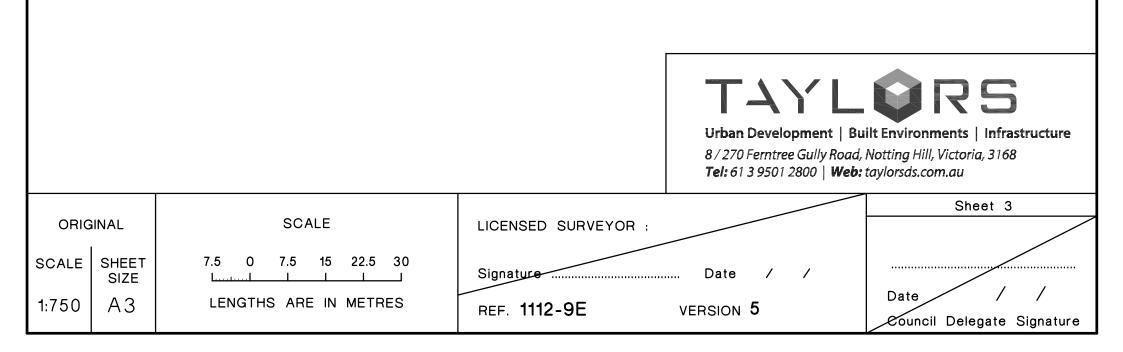

tructure                                                                |                   |         |                            | Signature | DIGITALLY SIGNED Date / /        | Date / /                   |
| 8 / 270 Ferntree Gully Road, Notting Hill, Victoria, 3168<br><b>Tel:</b> 61 3 9501 2800   <b>Web:</b> taylorsds.com.au |                   |         |                            | REF. 1112 | 2-9E VERSION 5                   | Council Delegate Signature |
| Ter: 01 5 9501 2800   Web: tayloisas.com.au                                                                            |                   |         |                            |           | Original sheet size A3           |                            |

PLAN OF SUBDIVISION



Plan Number **PS732728P** 







SEE SHEET 4

14









## PS732728P

### CREATION OF RESTRICTION A

Upon registration of this plan the following restriction is created.

LAND TO BE BURDENED: See Table 1 LAND TO BENEFIT: See Table 1

#### DESCRIPTION OF RESTRICTION

THE REGISTERED PROPRIETOR OR PROPRIETORS FOR THE TIME BEING OF ANY BURDENED LOT ON THIS PLAN:

- 2. MUST NOT MAKE AN APPLICATION TO AMEND A BUILDING ENVELOPE UNLESS SUCH AN AMENDMENT AND ANY CRITERIA OR MATTERS WHICH MUST BE CONSIDERED BY THE RESPONSIBLE AUTHORITY IN DECIDING ON SUCH AN AMENDMENT ARE TO THE SATISFACTION OF THE RESPONSIBLE AUTHORITY; AND
- 3. MUST NOT ERECT ANY BUILDING ON A LOT UNLESS THE PLANS FOR SUCH A BUILDING ARE ENDORSED BY THE BLOOMDALE BUILDING AND DESIGN APPROVAL COMMITTEE (BBDAC) PRIOR TO THE ISSUE OF A BUILDING PERMIT.

THIS RESTRICTION WILL EXPIR