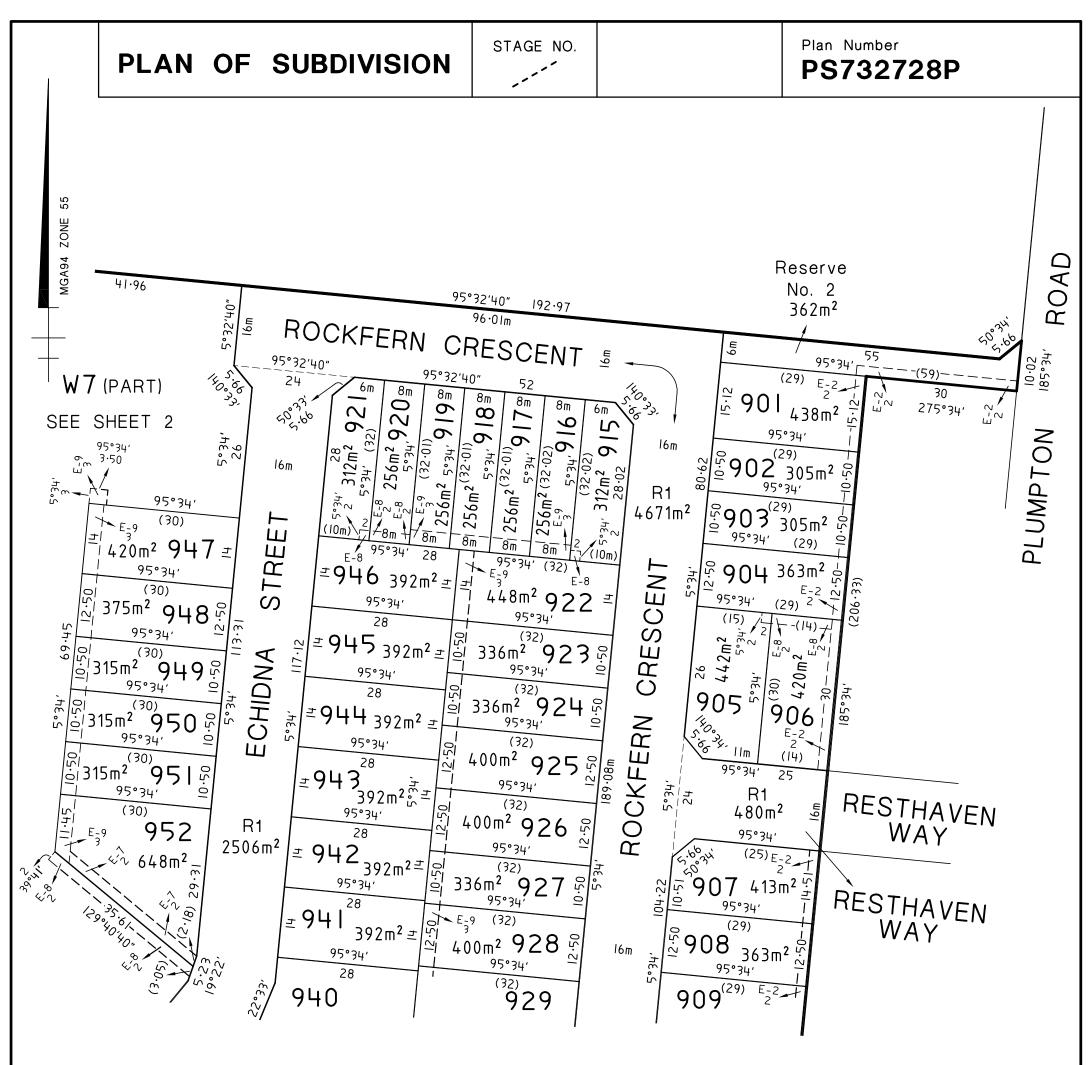

| Р                                                                                                                                                                                                                                                     | LAN OF S                                            | SUBDIV           | ISION                                                                                                                                                                                                                           | STAGE NO                                                                                                        | ). LRS use only.<br>EDITION                                                                                                         |                                                               | Number<br>732728P                               |  |  |
|-------------------------------------------------------------------------------------------------------------------------------------------------------------------------------------------------------------------------------------------------------|-----------------------------------------------------|------------------|---------------------------------------------------------------------------------------------------------------------------------------------------------------------------------------------------------------------------------|-----------------------------------------------------------------------------------------------------------------|-------------------------------------------------------------------------------------------------------------------------------------|---------------------------------------------------------------|-------------------------------------------------|--|--|
| Location of Land                                                                                                                                                                                                                                      |                                                     |                  |                                                                                                                                                                                                                                 | Council                                                                                                         | Certificati                                                                                                                         | on                                                            |                                                 |  |  |
| Parish: HOLDEN                                                                                                                                                                                                                                        |                                                     |                  | Council N                                                                                                                                                                                                                       | ame: Melton City Cour                                                                                           | ncil                                                                                                                                | Ref                                                           |                                                 |  |  |
| Township:<br>Section: 13                                                                                                                                                                                                                              |                                                     |                  | <ol> <li>This plan is certified under section 6 of the Subdivision Act 1988.</li> <li>This plan is certified under section 11(7) of the Subdivision Act 1988.<br/>Date of original certification under section 6 / /</li> </ol> |                                                                                                                 |                                                                                                                                     |                                                               |                                                 |  |  |
| Crown Allotme<br>Crown Portion                                                                                                                                                                                                                        |                                                     |                  |                                                                                                                                                                                                                                 | 1988.                                                                                                           | 1988.                                                                                                                               |                                                               |                                                 |  |  |
| Title Referenc                                                                                                                                                                                                                                        | e: Vol.                                             | Fol.             |                                                                                                                                                                                                                                 | (i) A requi                                                                                                     | PUBLIC OPEN SPACE<br>(i) A requirement for public open space under section 18 of the Subdivision Act<br>1988 has/has not been made. |                                                               |                                                 |  |  |
| Last Plan Ref                                                                                                                                                                                                                                         | erence: Lot W6                                      | on PS727         | 138R                                                                                                                                                                                                                            | (iii) The rea                                                                                                   | uirement has/has not been<br>uirement is to be satisfied<br>uirement has been satisfied                                             | n Stage                                                       |                                                 |  |  |
| Postal Addres                                                                                                                                                                                                                                         | S: 62 - 144 DIGGERS<br>DIGGERS REST (               |                  | IMADAI ROAD                                                                                                                                                                                                                     |                                                                                                                 | delegatesignature                                                                                                                   |                                                               | print name                                      |  |  |
| MGA Co-ordina<br>(of approx centre                                                                                                                                                                                                                    | ates E 297<br>of plan) N 5 833 4                    | 70               | ne: 55                                                                                                                                                                                                                          | This pla                                                                                                        | n is re-certified under secti<br>delegatesignature                                                                                  |                                                               | e Subdivision Act 1988                          |  |  |
|                                                                                                                                                                                                                                                       | of Roads and A                                      |                  | rve                                                                                                                                                                                                                             | eouncil                                                                                                         | signature<br>Seal                                                                                                                   |                                                               | print name                                      |  |  |
| Identifier                                                                                                                                                                                                                                            |                                                     | Body / Per       |                                                                                                                                                                                                                                 | Date                                                                                                            | / /                                                                                                                                 |                                                               |                                                 |  |  |
| Road R1                                                                                                                                                                                                                                               | Melton                                              | City Coun        | cil                                                                                                                                                                                                                             | Notations                                                                                                       |                                                                                                                                     |                                                               |                                                 |  |  |
| Deserve                                                                                                                                                                                                                                               |                                                     |                  |                                                                                                                                                                                                                                 | Depth Li                                                                                                        | <mark>nitation</mark> Does not a                                                                                                    | pply                                                          |                                                 |  |  |
| Reserve<br>Nos. 1 - 3 Melton City Council                                                                                                                                                                                                             |                                                     |                  | Staging                                                                                                                                                                                                                         | This is not a staged<br>Planning Permit No.                                                                     |                                                                                                                                     | 4257/1                                                        |                                                 |  |  |
| Lots 901 to 952 (both inclusive) may be<br>affected by one or more restrictions. Refer to<br>Creation of Restrictions on Sheets 6 – 8 of<br>this plan for details.<br>Reserve No. 3 (0.10m wide) has not been<br>drawn to scale for clarity purposes. |                                                     |                  |                                                                                                                                                                                                                                 | <ol> <li>Remover<br/>PS7271<br/>this plate</li> <li>Remover<br/>far as<br/>upon r</li> <li>Grounds f</li> </ol> | 38R in so far as wh<br>in, upon registration a<br>il of drainage easeme                                                             | ere it lies<br>of this plar<br>ent marked<br>new Reserv<br>n. | E-4 on PS727138R in so<br>ve No.1 on this plan, |  |  |
| Area of Rel                                                                                                                                                                                                                                           | <b>Release 9E</b><br>ease: 3.403ha<br>52 and Balanc | e Lot W7         | (3 Parts)                                                                                                                                                                                                                       | Survey                                                                                                          | A SPEAR PLAN<br>This plan is based on                                                                                               | survey.                                                       |                                                 |  |  |
| 1                                                                                                                                                                                                                                                     | • • • -                                             |                  | ment Inforn                                                                                                                                                                                                                     |                                                                                                                 | <b>_</b>                                                                                                                            |                                                               |                                                 |  |  |
| Legend: A -<br>Easement                                                                                                                                                                                                                               | - Appurtenant Easem                                 | ent E-E<br>Width | Encumbering E                                                                                                                                                                                                                   |                                                                                                                 | - Encumbering Easement                                                                                                              |                                                               | LRS use only                                    |  |  |
| Reference                                                                                                                                                                                                                                             | Purpose                                             | (Metres)         | Origi                                                                                                                                                                                                                           |                                                                                                                 | Land Benefited/In Favo                                                                                                              |                                                               | Statement of Compliance/<br>Exemption Statement |  |  |
| E-1<br>E-2                                                                                                                                                                                                                                            | Drainage                                            | See Diag.<br>2m  |                                                                                                                                                                                                                                 |                                                                                                                 | Melton City Cou<br>stern Region Water (                                                                                             |                                                               | Received                                        |  |  |
| E-2                                                                                                                                                                                                                                                   | Sewerage<br>Drainage                                | 2m<br>2m         | PS7197<br>PS7197                                                                                                                                                                                                                |                                                                                                                 | Melton City Cou                                                                                                                     | •                                                             |                                                 |  |  |
|                                                                                                                                                                                                                                                       | Sewerage                                            | 2111             | 10/10/                                                                                                                                                                                                                          | ' We                                                                                                            | stern Region Water (                                                                                                                | Corporation                                                   | DATE //                                         |  |  |

| E-4                                                                                                                    | Drainage          | 2m      | PS727138R                  |           | Melton City Council              |                            |
|------------------------------------------------------------------------------------------------------------------------|-------------------|---------|----------------------------|-----------|----------------------------------|----------------------------|
| E-5                                                                                                                    | Sewerage          | 2m      | PS727138R                  |           | Western Region Water Corporation | LRS use only               |
| E-6                                                                                                                    | Drainage          | 2m      | PS727138R                  |           | Melton City Council              | PLAN REGISTERED            |
| E-0                                                                                                                    | Sewerage          | 2111    |                            |           | Western Region Water Corporation | TIME                       |
| E-7                                                                                                                    | Drainage          | 2m      | This Plan                  |           | Melton City Council              | DATE //                    |
| E-8                                                                                                                    | Sewerage          | 2m      | Thi                        | s Plan    | Western Region Water Corporation |                            |
| E-9                                                                                                                    | Drainage See This |         | s Plan Melton City Council |           | Assistant Registrar of Titles    |                            |
| L-9                                                                                                                    | Sewerage          | Diagram |                            | 5 1 1011  | Western Region Water Corporation | Sheet 1 of 8               |
| TAYLORS                                                                                                                |                   |         |                            | LICENSED  | SURVEYOR : RICHARD ILLINGWORTH   |                            |
| Urban Development   Built Environments   Infrastructure                                                                |                   |         |                            | Signature | DIGITALLY SIGNED Date / /        | Date / /                   |
| 8 / 270 Ferntree Gully Road, Notting Hill, Victoria, 3168<br><b>Tel:</b> 61 3 9501 2800   <b>Web:</b> taylorsds.com.au |                   |         |                            | REF. 1112 | 2-9E VERSION 5                   | Council Delegate Signature |
| Ter: 01 5 9501 2800   Web: tayloisas.com.au                                                                            |                   |         |                            |           | Original sheet size A3           |                            |

THIS RESTRICTION WILL EXPIRE TEN YEARS AFTER THE DATE OF THE REGISTRATION OF THIS PLAN.

Table 1 Cont'd

| Table 1             |                              |
|---------------------|------------------------------|
| BURDENED<br>LOT No. | BENEFITING LOTS ON THIS PLAN |
| 901                 | 902                          |
| 902                 | 901, 903                     |
| 903                 | 902, 904                     |
| 904                 | 903, 905, 906                |
| 905                 | 904, 906                     |
| 906                 | 904, 905                     |
| 907                 | 908                          |
| 908                 | 907, 909                     |
| 909                 | 908, 910                     |
| 910                 | 909, 911                     |
| 911                 | 910, 912                     |
| 912                 | 911, 913, 914                |
| 913                 | 912, 914                     |
| 914                 | 912, 913                     |
| 915                 | 916, 922                     |
| 916                 | 915, 917, 922                |
| 917                 | 916, 918, 922                |

| BURDENED<br>LOT No. | BENEFITING LOTS ON THIS PLAN |
|---------------------|------------------------------|
| 918                 | 917, 919, 922, 946           |
| 919                 | 918, 920, 946                |
| 920                 | 919, 921, 946                |
| 921                 | 920, 946                     |
| 922                 | 915, 916, 917, 918, 923, 946 |
| 923                 | 922, 924, 945                |
| 924                 | 923, 925, 944, 945           |
| 925                 | 924, 926, 943, 944           |
| 926                 | 925, 927, 942, 943           |
| 927                 | 926, 928, 942                |
| 928                 | 927, 929, 941                |
| 929                 | 928, 930, 940                |
| 930                 | 929, 931, 940                |
| 931                 | 930, 932, 933, 934, 935, 940 |
| 932                 | 931, 933                     |
| 933                 | 931, 932, 934                |
| 934                 | 931, 933, 935                |

| Т | ahl | е | 1 | Con | t'r | ł |
|---|-----|---|---|-----|-----|---|
|   | abi | 0 |   |     |     |   |

| BURDENED<br>LOT No. | BENEFITING LOTS ON THIS PLAN              |
|---------------------|-------------------------------------------|
| 935                 | 931, 934, 936                             |
| 936                 | 935, 937, 940                             |
| 937                 | 936, 938, 940                             |
| 938                 | 937, 939, 940                             |
| 939                 | 938, 940                                  |
| 940                 | 929, 930, 931, 936, 937, 938,<br>939, 941 |
| 941                 | 928, 940, 942                             |
| 942                 | 926, 927, 941, 943                        |
| 943                 | 925, 926, 942, 944                        |
| 944                 | 924, 925, 943, 945                        |
| 945                 | 923, 924, 944, 946                        |
| 946                 | 921, 920, 919, 918, 922, 945              |
| 947                 | 948                                       |
| 948                 | 947, 949                                  |
| 949                 | 948, 950                                  |
| 950                 | 949, 951                                  |
| 951                 | 950, 952                                  |
| 952                 | 951                                       |