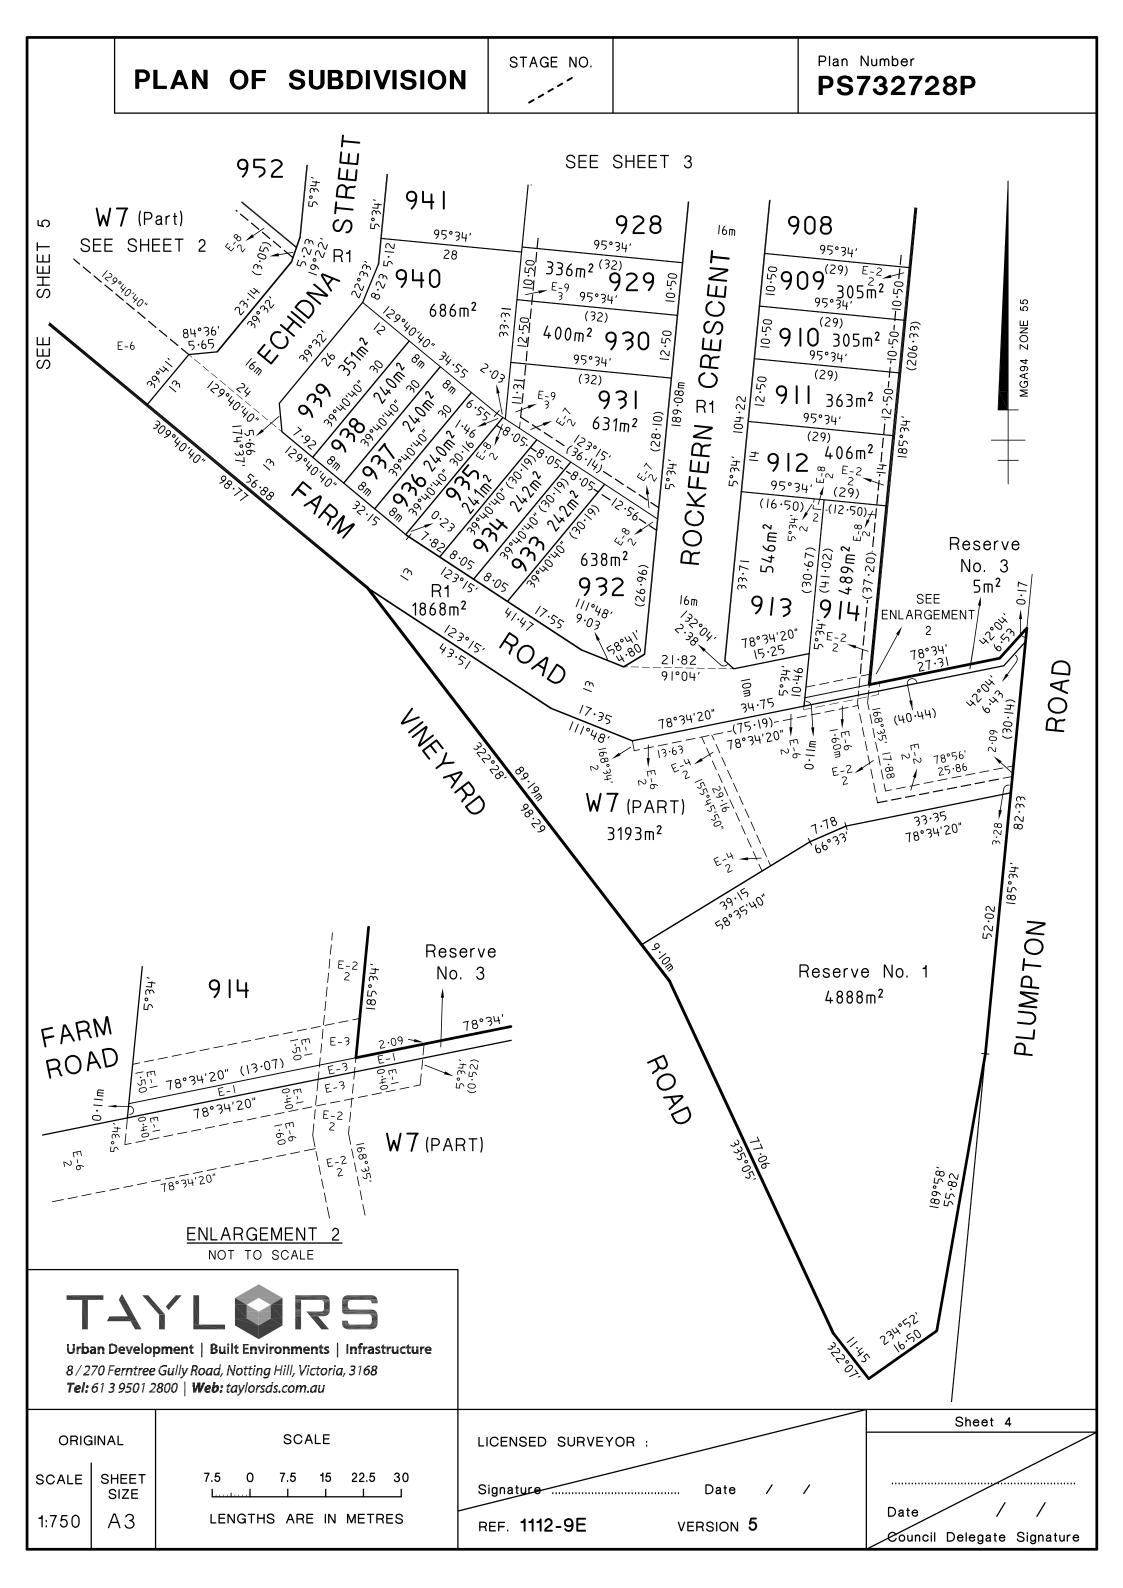

ucture                                                                |                   |         |                            | Signature | DIGITALLY SIGNED Date / /        | Date / /                   |
| 8 / 270 Ferntree Gully Road, Notting Hill, Victoria, 3168<br><b>Tel:</b> 61 3 9501 2800   <b>Web:</b> taylorsds.com.au |                   |         |                            | REF. 1112 | 2-9E VERSION 5                   | Council Delegate Signature |
| Ter: 01 5 9501 2800   Web: tayloisas.com.au                                                                            |                   |         |                            |           | Original sheet size A3           |                            |

PLAN OF SUBDIVISION



Plan Number **PS732728P** 







SEE SHEET 4

14









## PS732728P

### CREATION OF RESTRICTION A

Upon registration of this plan the following restriction is created.

LAND TO BE BURDENED: See Table 1 LAND TO BENEFIT: See Table 1

#### DESCRIPTION OF RESTRICTION

THE REGISTERED PROPRIETOR OR PROPRIETORS FOR THE TIME BEING OF ANY BURDENED LOT ON THIS PLAN:

- 2. MUST NOT MAKE AN APPLICATION TO AMEND A BUILDING ENVELOPE UNLESS SUCH AN AMENDMENT AND ANY CRITERIA OR MATTERS WHICH MUST BE CONSIDERED BY THE RESPONSIBLE AUTHORITY IN DECIDING ON SUCH AN AMENDMENT ARE TO THE SATISFACTION OF THE RESPONSIBLE AUTHORITY; AND
- 3. MUST NOT ERECT ANY BUILDING ON A LOT UNLESS THE PLANS FOR SUCH A BUILDING ARE ENDORSED BY THE BLOOMDALE BUILDING AND DESIGN APPROVAL COMMITTEE (BBDAC) PRIOR TO THE ISSUE OF A BUILDING PERMIT.

THIS RESTRICTION WILL EXPIRE