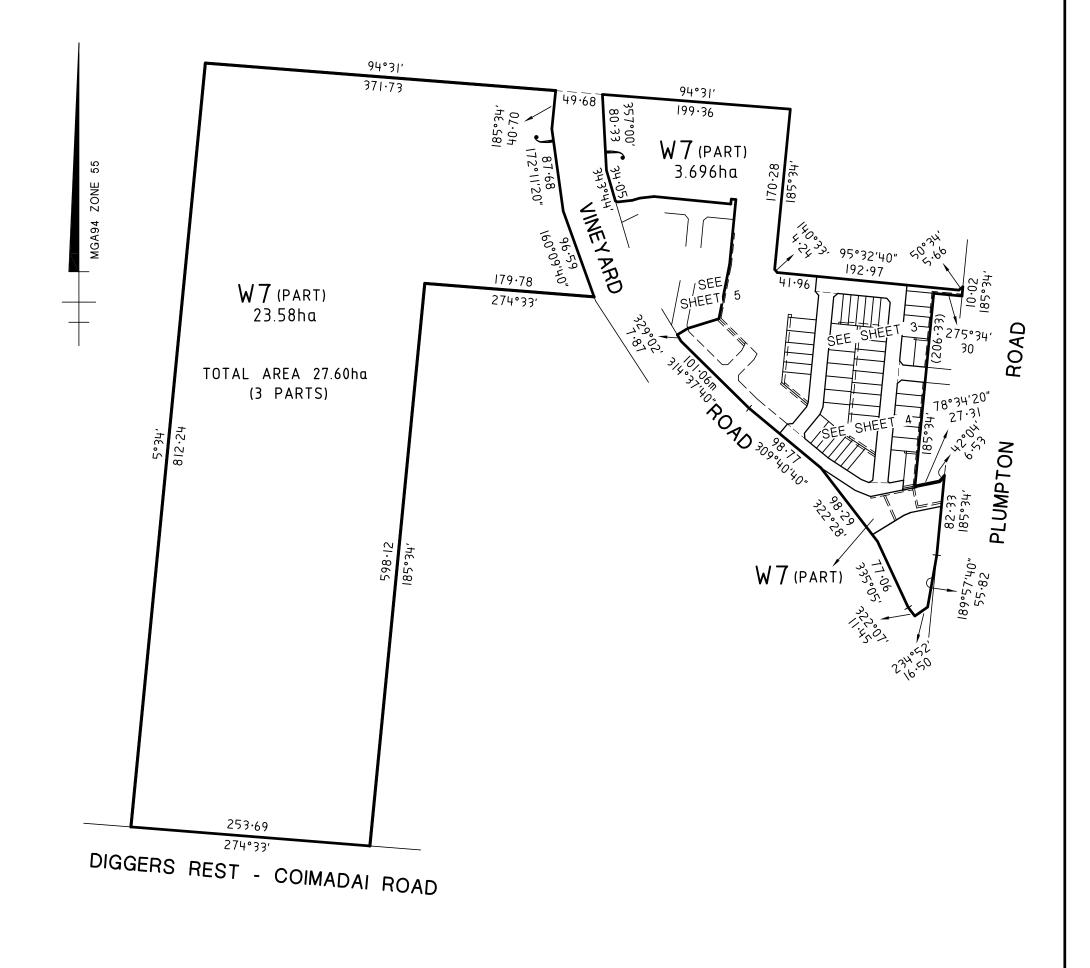

| Р                                                                                                                                                                                                                                                     | LAN OF S                                            | SUBDIV           | ISION                                                                                                                                                                                                                           | STAGE NO                                                                                                        | ). LRS use only.<br>EDITION                                                                                                         |                                                               | Number<br>732728P                               |  |  |
|-------------------------------------------------------------------------------------------------------------------------------------------------------------------------------------------------------------------------------------------------------|-----------------------------------------------------|------------------|---------------------------------------------------------------------------------------------------------------------------------------------------------------------------------------------------------------------------------|-----------------------------------------------------------------------------------------------------------------|-------------------------------------------------------------------------------------------------------------------------------------|---------------------------------------------------------------|-------------------------------------------------|--|--|
| Location of Land                                                                                                                                                                                                                                      |                                                     |                  |                                                                                                                                                                                                                                 | Council                                                                                                         | Certificati                                                                                                                         | on                                                            |                                                 |  |  |
| Parish: HOLDEN                                                                                                                                                                                                                                        |                                                     |                  | Council N                                                                                                                                                                                                                       | ame: Melton City Cour                                                                                           | ncil                                                                                                                                | Ref                                                           |                                                 |  |  |
| Township:<br>Section: 13                                                                                                                                                                                                                              |                                                     |                  | <ol> <li>This plan is certified under section 6 of the Subdivision Act 1988.</li> <li>This plan is certified under section 11(7) of the Subdivision Act 1988.<br/>Date of original certification under section 6 / /</li> </ol> |                                                                                                                 |                                                                                                                                     |                                                               |                                                 |  |  |
| Crown Allotme<br>Crown Portion                                                                                                                                                                                                                        |                                                     |                  |                                                                                                                                                                                                                                 | 1988.                                                                                                           | 1988.                                                                                                                               |                                                               |                                                 |  |  |
| Title Referenc                                                                                                                                                                                                                                        | e: Vol.                                             | Fol.             |                                                                                                                                                                                                                                 | (i) A requi                                                                                                     | PUBLIC OPEN SPACE<br>(i) A requirement for public open space under section 18 of the Subdivision Act<br>1988 has/has not been made. |                                                               |                                                 |  |  |
| Last Plan Ref                                                                                                                                                                                                                                         | erence: Lot W6                                      | on PS727         | 138R                                                                                                                                                                                                                            | (iii) The rea                                                                                                   | uirement has/has not been<br>uirement is to be satisfied<br>uirement has been satisfied                                             | n Stage                                                       |                                                 |  |  |
| Postal Addres                                                                                                                                                                                                                                         | S: 62 - 144 DIGGERS<br>DIGGERS REST (               |                  | IMADAI ROAD                                                                                                                                                                                                                     |                                                                                                                 | delegatesignature                                                                                                                   |                                                               | print name                                      |  |  |
| MGA Co-ordina<br>(of approx centre                                                                                                                                                                                                                    | ates E 297<br>of plan) N 5 833 4                    | 70               | ne: 55                                                                                                                                                                                                                          | This pla                                                                                                        | n is re-certified under secti<br>delegatesignature                                                                                  |                                                               | e Subdivision Act 1988                          |  |  |
|                                                                                                                                                                                                                                                       | of Roads and A                                      |                  | rve                                                                                                                                                                                                                             | eouncil                                                                                                         | signature<br>Seal                                                                                                                   |                                                               | print name                                      |  |  |
| Identifier                                                                                                                                                                                                                                            |                                                     | Body / Per       |                                                                                                                                                                                                                                 | Date                                                                                                            | / /                                                                                                                                 |                                                               |                                                 |  |  |
| Road R1                                                                                                                                                                                                                                               | Melton                                              | City Coun        | cil                                                                                                                                                                                                                             | Notations                                                                                                       |                                                                                                                                     |                                                               |                                                 |  |  |
| Deserve                                                                                                                                                                                                                                               |                                                     |                  |                                                                                                                                                                                                                                 | Depth Li                                                                                                        | <mark>nitation</mark> Does not a                                                                                                    | pply                                                          |                                                 |  |  |
| Reserve<br>Nos. 1 - 3 Melton City Council                                                                                                                                                                                                             |                                                     |                  | Staging                                                                                                                                                                                                                         | This is not a staged<br>Planning Permit No.                                                                     |                                                                                                                                     | 4257/1                                                        |                                                 |  |  |
| Lots 901 to 952 (both inclusive) may be<br>affected by one or more restrictions. Refer to<br>Creation of Restrictions on Sheets 6 – 8 of<br>this plan for details.<br>Reserve No. 3 (0.10m wide) has not been<br>drawn to scale for clarity purposes. |                                                     |                  |                                                                                                                                                                                                                                 | <ol> <li>Remover<br/>PS7271<br/>this plate</li> <li>Remover<br/>far as<br/>upon r</li> <li>Grounds f</li> </ol> | 38R in so far as wh<br>in, upon registration a<br>il of drainage easeme                                                             | ere it lies<br>of this plar<br>ent marked<br>new Reserv<br>n. | E-4 on PS727138R in so<br>ve No.1 on this plan, |  |  |
| Area of Rel                                                                                                                                                                                                                                           | <b>Release 9E</b><br>ease: 3.403ha<br>52 and Balanc | e Lot W7         | (3 Parts)                                                                                                                                                                                                                       | Survey                                                                                                          | A SPEAR PLAN<br>This plan is based on                                                                                               | survey.                                                       |                                                 |  |  |
| 1                                                                                                                                                                                                                                                     | • • • -                                             |                  | ment Inforn                                                                                                                                                                                                                     |                                                                                                                 | <b>_</b>                                                                                                                            |                                                               |                                                 |  |  |
| Legend: A -<br>Easement                                                                                                                                                                                                                               | - Appurtenant Easem                                 | ent E-E<br>Width | Encumbering E                                                                                                                                                                                                                   |                                                                                                                 | - Encumbering Easement                                                                                                              |                                                               | LRS use only                                    |  |  |
| Reference                                                                                                                                                                                                                                             | Purpose                                             | (Metres)         | Origi                                                                                                                                                                                                                           |                                                                                                                 | Land Benefited/In Favo                                                                                                              |                                                               | Statement of Compliance/<br>Exemption Statement |  |  |
| E-1<br>E-2                                                                                                                                                                                                                                            | Drainage                                            | See Diag.<br>2m  |                                                                                                                                                                                                                                 |                                                                                                                 | Melton City Cou<br>stern Region Water (                                                                                             |                                                               | Received                                        |  |  |
| E-2                                                                                                                                                                                                                                                   | Sewerage<br>Drainage                                | 2m<br>2m         | PS7197<br>PS7197                                                                                                                                                                                                                |                                                                                                                 | Melton City Cou                                                                                                                     | •                                                             |                                                 |  |  |
|                                                                                                                                                                                                                                                       | Sewerage                                            | 2111             | 10/10/                                                                                                                                                                                                                          | ' We                                                                                                            | stern Region Water (                                                                                                                | Corporation                                                   | DATE //                                         |  |  |

| E-4                                                                                                                    | Drainage          | 2m      | PS727138R                  |           | Melton City Council              |                            |
|------------------------------------------------------------------------------------------------------------------------|-------------------|---------|----------------------------|-----------|----------------------------------|----------------------------|
| E-5                                                                                                                    | Sewerage          | 2m      | PS727138R                  |           | Western Region Water Corporation | LRS use only               |
| E-6                                                                                                                    | Drainage          | 2m      | PS727138R                  |           | Melton City Council              | PLAN REGISTERED            |
| E-0                                                                                                                    | Sewerage          | 2111    |                            |           | Western Region Water Corporation | TIME                       |
| E-7                                                                                                                    | Drainage          | 2m      | This Plan                  |           | Melton City Council              | DATE //                    |
| E-8                                                                                                                    | Sewerage          | 2m      | Thi                        | s Plan    | Western Region Water Corporation |                            |
| E-9                                                                                                                    | Drainage See This |         | s Plan Melton City Council |           | Assistant Registrar of Titles    |                            |
| L-9                                                                                                                    | Sewerage          | Diagram |                            | 5 1 1011  | Western Region Water Corporation | Sheet 1 of 8               |
| TAYLORS                                                                                                                |                   |         |                            | LICENSED  | SURVEYOR : RICHARD ILLINGWORTH   |                            |
| Urban Development   Built Environments   Infrastructure                                                                |                   |         |                            | Signature | DIGITALLY SIGNED Date / /        | Date / /                   |
| 8 / 270 Ferntree Gully Road, Notting Hill, Victoria, 3168<br><b>Tel:</b> 61 3 9501 2800   <b>Web:</b> taylorsds.com.au |                   |         |                            | REF. 1112 | 2-9E VERSION 5                   | Council Delegate Signature |
| Ter: 01 5 9501 2800   Web: tayloisas.com.au                                                                            |                   |         |                            |           | Original sheet size A3           |                            |