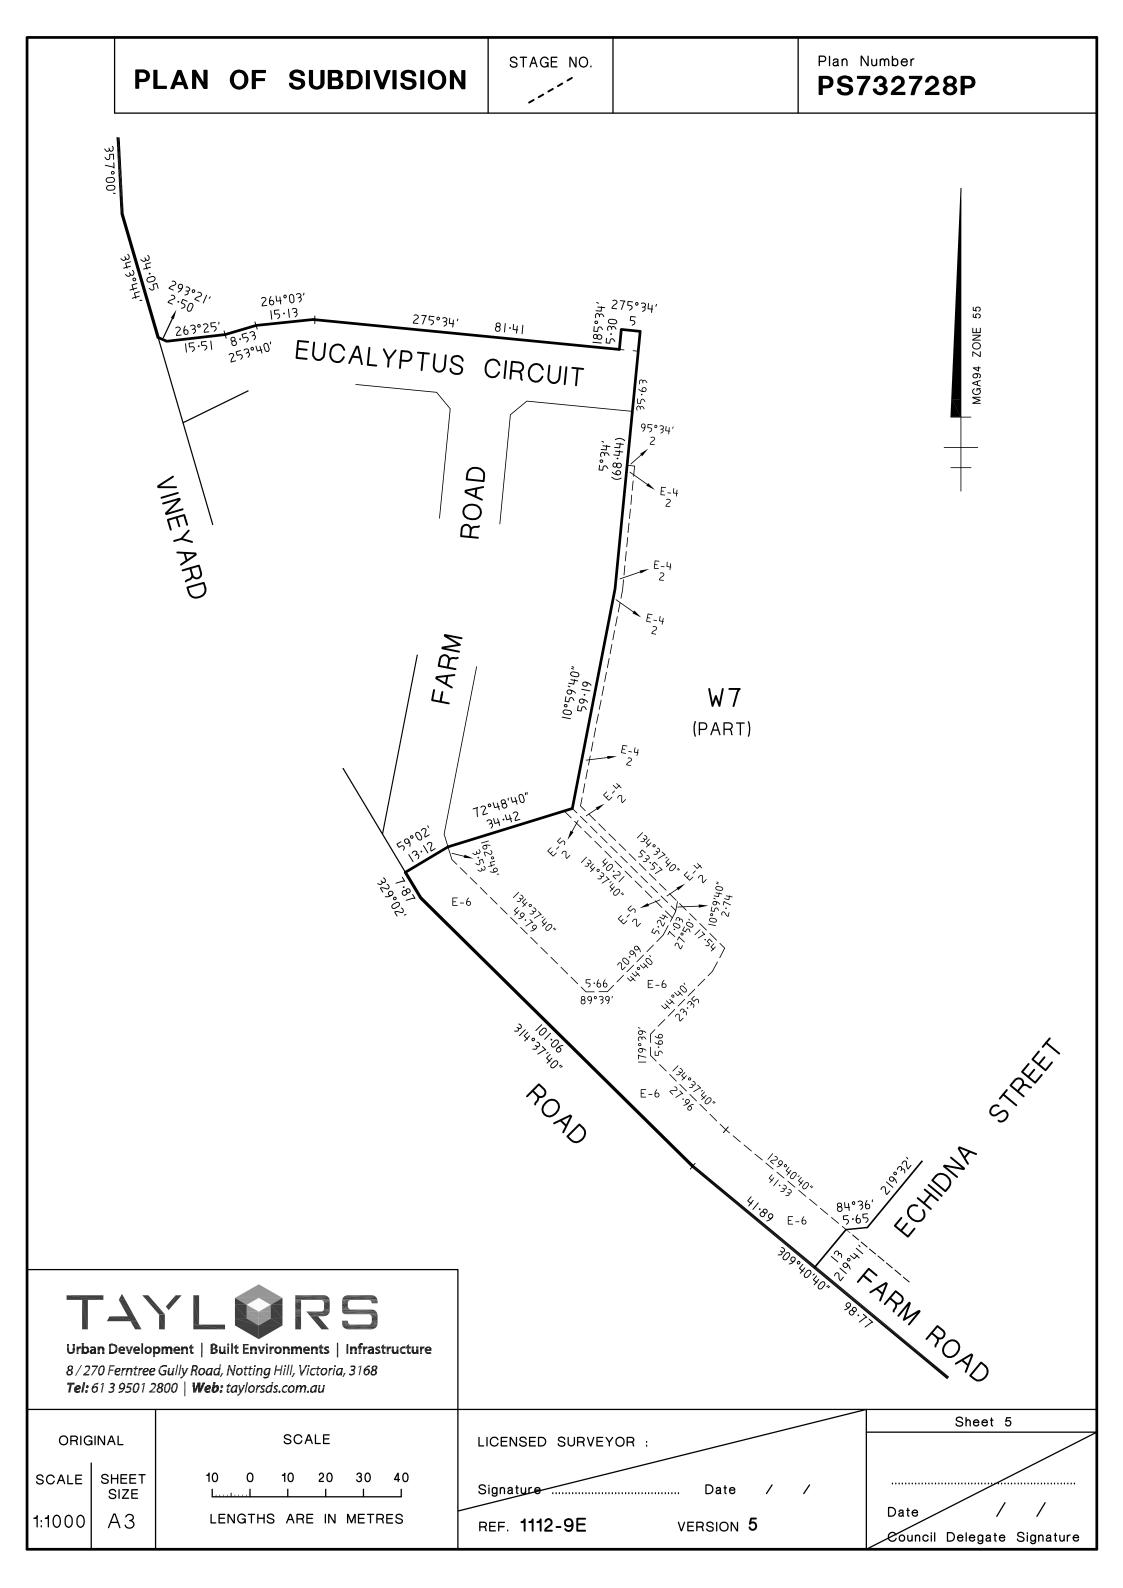

ture                                                                |                   |         |                            | Signature | DIGITALLY SIGNED Date / /        | Date / /                   |
| 8 / 270 Ferntree Gully Road, Notting Hill, Victoria, 3168<br><b>Tel:</b> 61 3 9501 2800   <b>Web:</b> taylorsds.com.au |                   |         |                            | REF. 1112 | 2-9E VERSION 5                   | Council Delegate Signature |
| Ter: 01 5 9501 2800   Web: tayloisas.com.au                                                                            |                   |         |                            |           | Original sheet size A3           |                            |

PLAN OF SUBDIVISION



Plan Number **PS732728P** 







SEE SHEET 4

14









## PS732728P

### CREATION OF RESTRICTION A

Upon registration of this plan the following restriction is created.

LAND TO BE BURDENED: See Table 1 LAND TO BENEFIT: See Table 1

#### DESCRIPTION OF RESTRICTION

THE REGISTERED PROPRIETOR OR PROPRIETORS FOR THE TIME BEING OF ANY BURDENED LOT ON THIS PLAN:

- 2. MUST NOT MAKE AN APPLICATION TO AMEND A BUILDING ENVELOPE UNLESS SUCH AN AMENDMENT AND ANY CRITERIA OR MATTERS WHICH MUST BE CONSIDERED BY THE RESPONSIBLE AUTHORITY IN DECIDING ON SUCH AN AMENDMENT ARE TO THE SATISFACTION OF THE RESPONSIBLE AUTHORITY; AND
- 3. MUST NOT ERECT ANY BUILDING ON A LOT UNLESS THE PLANS FOR SUCH A BUILDING ARE ENDORSED BY THE BLOOMDALE BUILDING AND DESIGN APPROVAL COMMITTEE (BBDAC) PRIOR TO THE ISSUE OF A BUILDING PERMIT.

THIS RESTRICTION WILL EXPIRE TE