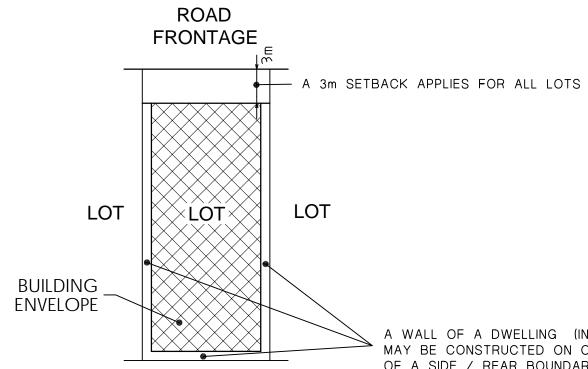

# SMALL LOT HOUSING CODE BUILDING ENVELOPES

### TYPE A - SMALL LOTS

A WALL OF A DWELLING (INCLUDING GARAGE) MAY BE CONSTRUCTED ON OR WITHIN 200mm OF A SIDE / REAR BOUNDARY, OTHERWISE A MINIMUM 1 METRE SIDE SETBACK WILL APPLY.