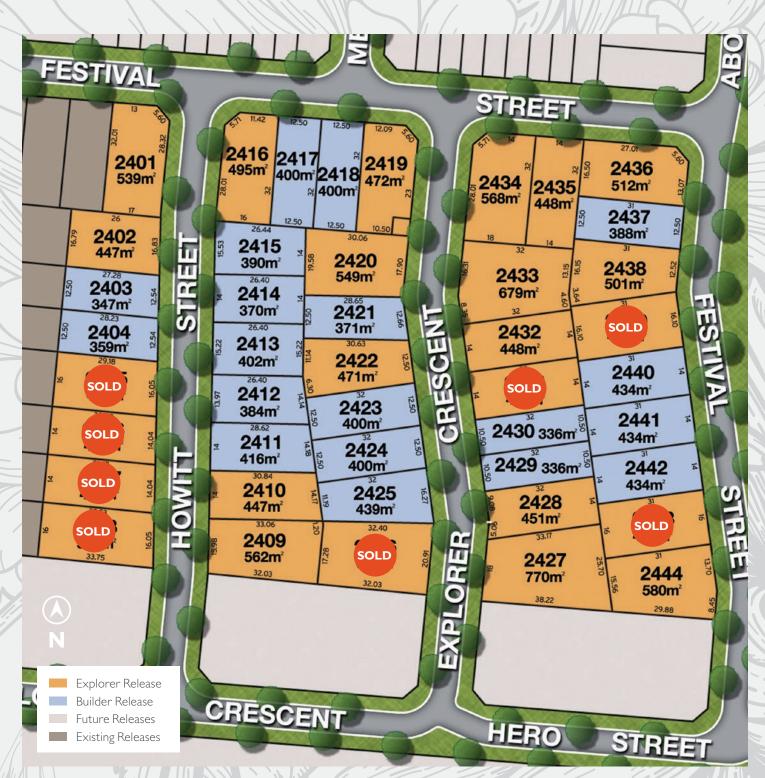

– Explorer Release





## Land Sales Centre

Sully Court (off Houdini Drive), Diggers Rest Open 7 days

10am – 5pm

Melway ref: 351K3

## Call 1300 656 011 Email bloomdale@avidpropertygroup.com.au

Pricing and availability are correct at the time of publication and are subject to change without notice. Purchaser should contact an AVID Property Group consultant to confirm pricing and availability. Photographs and illustrations in this brochure are indicative only and may not depict the actual development. Dimensions, areas, layout, time periods and dates are approximate only and are subject to change without notice. Purchasers should make their own enquiries and satisfy themselves as to whether the information provided is current and correct and if appropriate seek advice before entering any contract. June 20