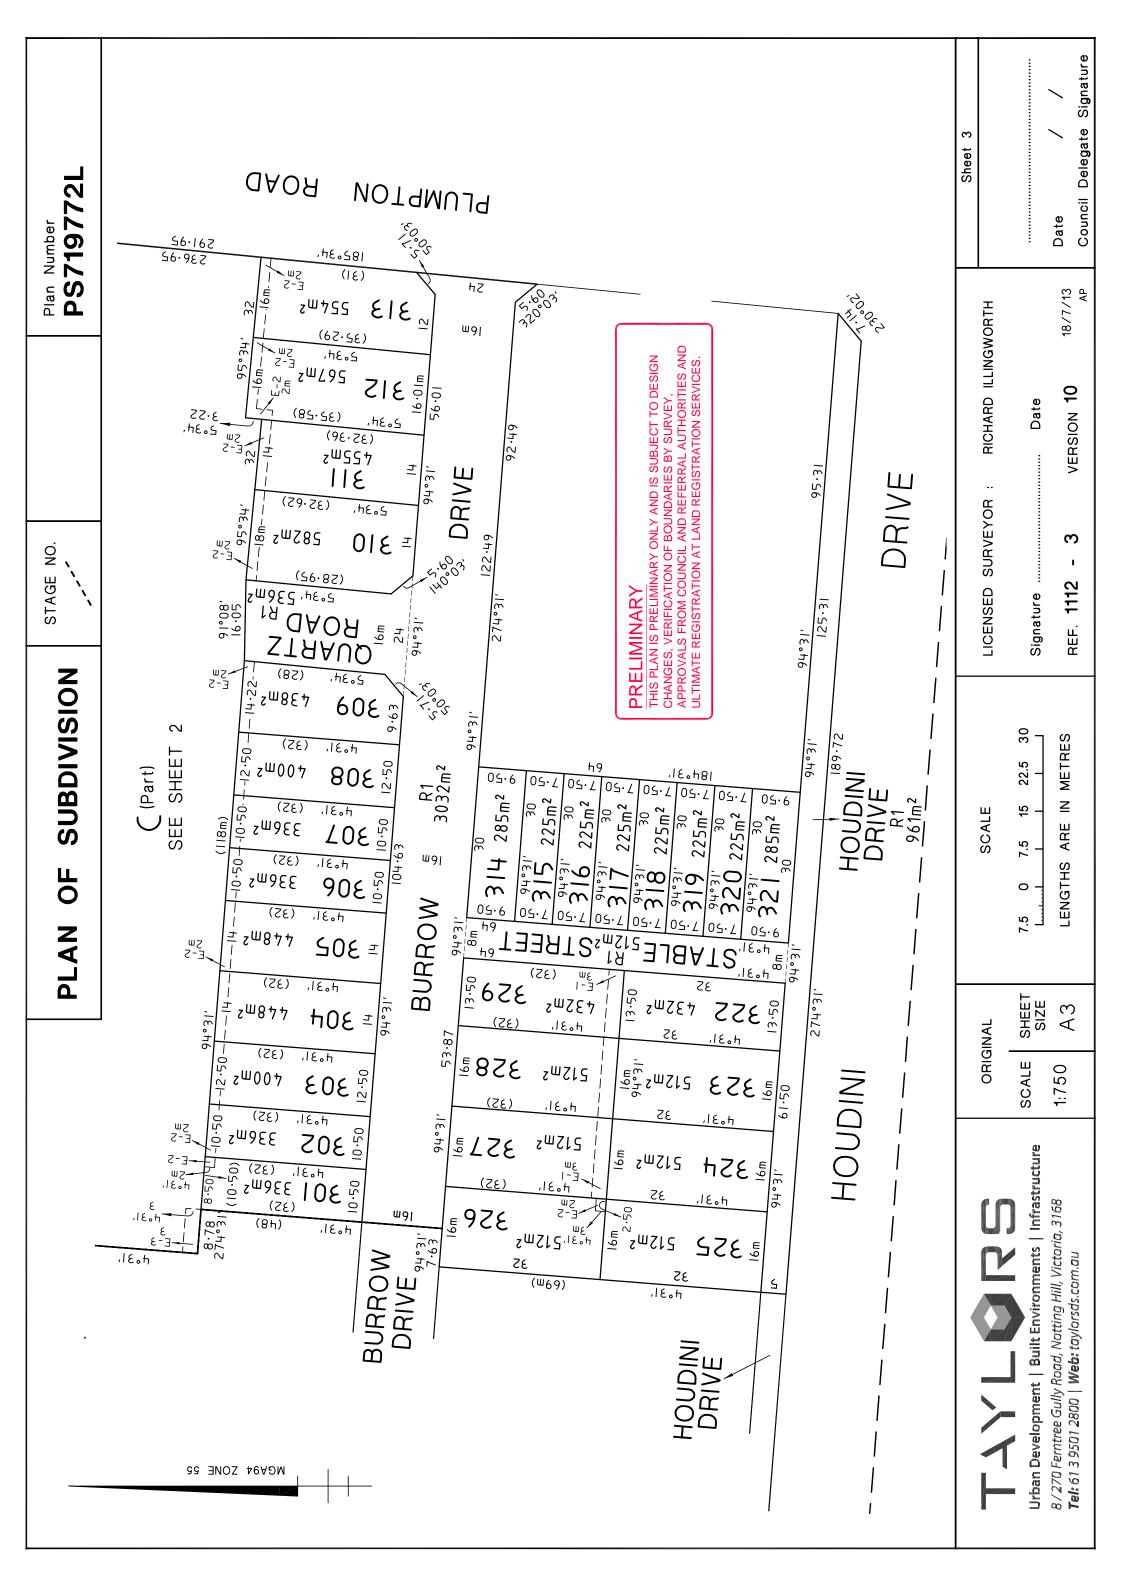

PLAN OF SUBDIVISION

Plan Number

CHANGES, VERIFICATION OF BOUNDARIES BY SURVEY, APPROVALS FROM COUNCIL AND REFERRAL AUTHORITIES AND ULTIMATE REGISTRATION AT LAND REGISTRATION SERVICES.