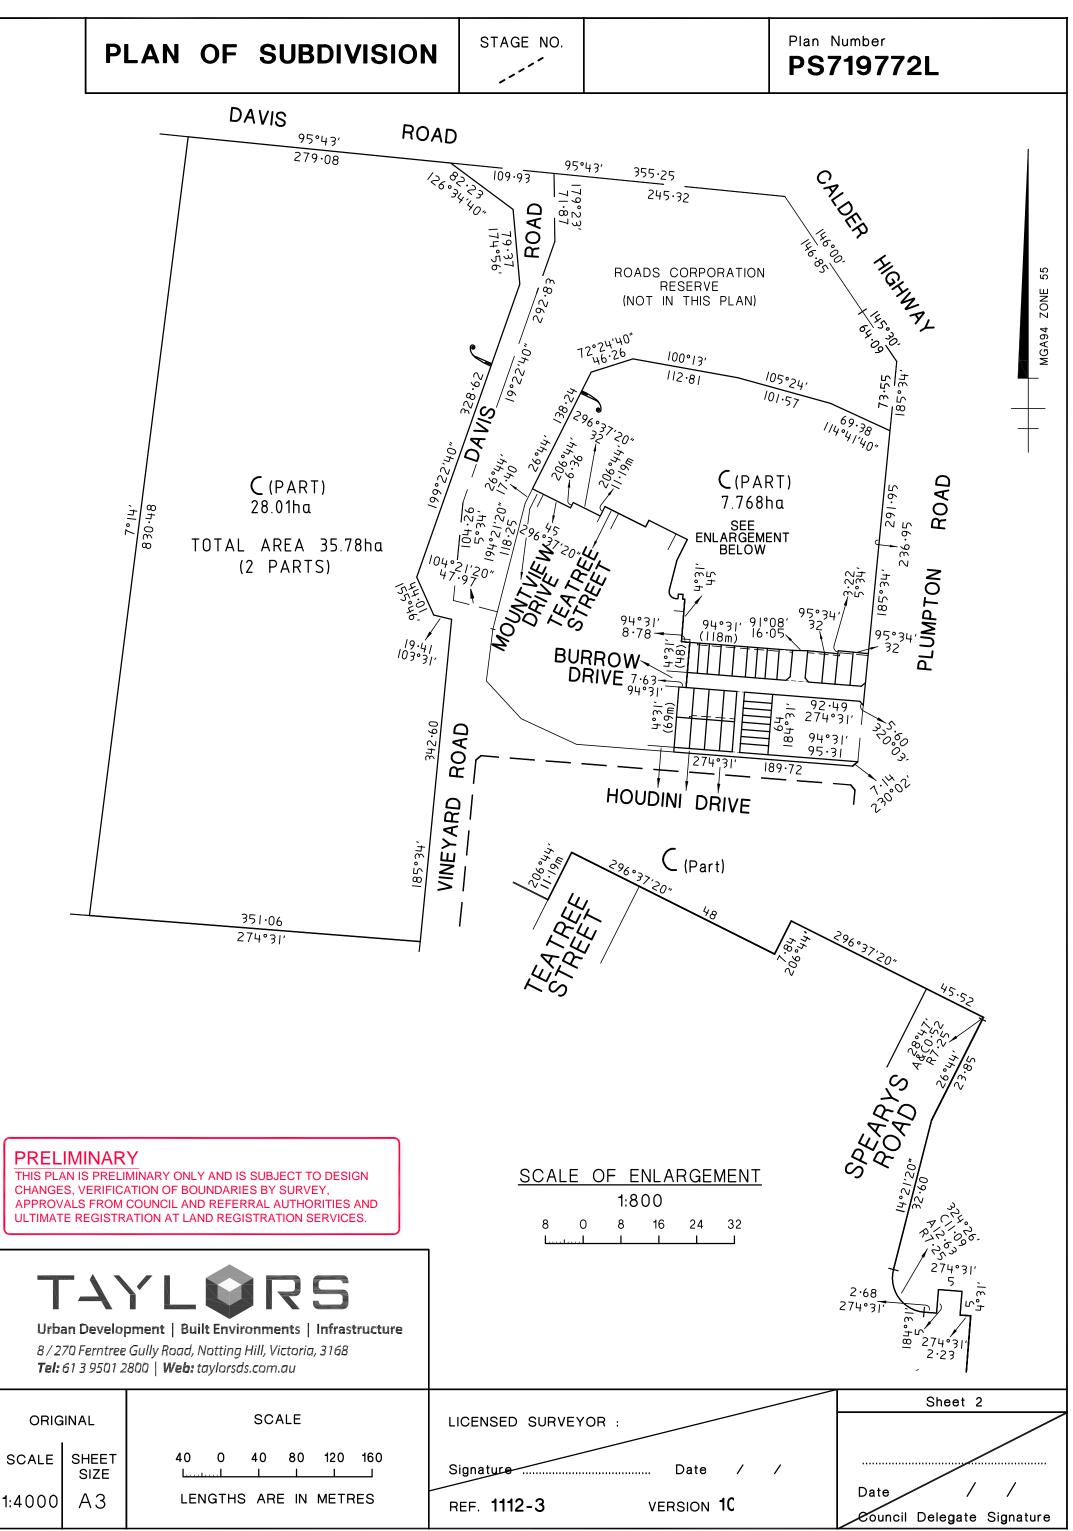

PLAN OF SUBDIVISION

Plan Number

CHANGES, VERIFICATION OF BOUNDARIES BY SURVEY, APPROVALS FROM COUNCIL AND REFERRAL AUTHORITIES AND ULTIMATE REGISTRATION AT LAND REGISTRATION SERVICES.