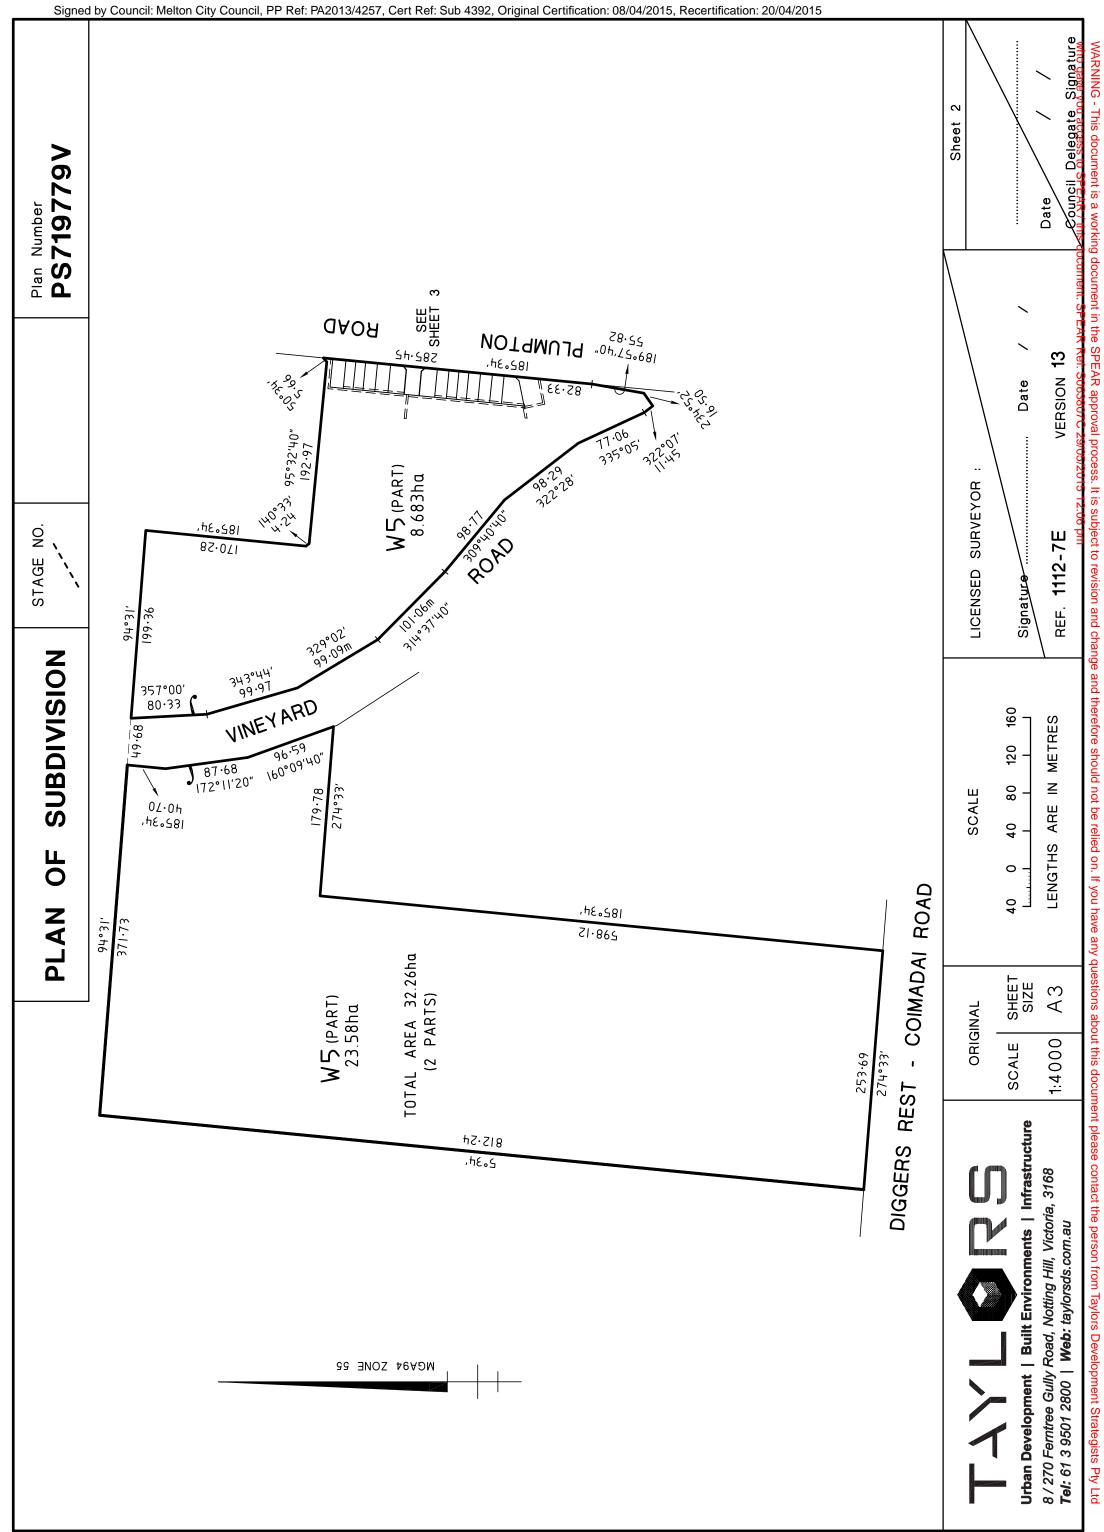

|                                                                                                                                                                                                                                                                                                                                                                                                                                                                                                                                                                                                                                                                                                                                                                                                                                                                                                                                                                                                                                                                                                                                                                                                                                                                                                                                                                                                                                                                                                                                                                                                                                                                                                                                                                                                                                                                                                                                                                                                                                                                                                                                | PLAN OF                                                                                                  | SUBDIVI                                    | SION                                                                                                                                             | STAGE NO.                                                                                                                                    | EDITION                                                                                                                                                           | Plan Number PS719779V                                                                                                                                                       |
|--------------------------------------------------------------------------------------------------------------------------------------------------------------------------------------------------------------------------------------------------------------------------------------------------------------------------------------------------------------------------------------------------------------------------------------------------------------------------------------------------------------------------------------------------------------------------------------------------------------------------------------------------------------------------------------------------------------------------------------------------------------------------------------------------------------------------------------------------------------------------------------------------------------------------------------------------------------------------------------------------------------------------------------------------------------------------------------------------------------------------------------------------------------------------------------------------------------------------------------------------------------------------------------------------------------------------------------------------------------------------------------------------------------------------------------------------------------------------------------------------------------------------------------------------------------------------------------------------------------------------------------------------------------------------------------------------------------------------------------------------------------------------------------------------------------------------------------------------------------------------------------------------------------------------------------------------------------------------------------------------------------------------------------------------------------------------------------------------------------------------------|----------------------------------------------------------------------------------------------------------|--------------------------------------------|--------------------------------------------------------------------------------------------------------------------------------------------------|----------------------------------------------------------------------------------------------------------------------------------------------|-------------------------------------------------------------------------------------------------------------------------------------------------------------------|-----------------------------------------------------------------------------------------------------------------------------------------------------------------------------|
|                                                                                                                                                                                                                                                                                                                                                                                                                                                                                                                                                                                                                                                                                                                                                                                                                                                                                                                                                                                                                                                                                                                                                                                                                                                                                                                                                                                                                                                                                                                                                                                                                                                                                                                                                                                                                                                                                                                                                                                                                                                                                                                                | Location of                                                                                              | Land                                       |                                                                                                                                                  |                                                                                                                                              | Council                                                                                                                                                           | Certification                                                                                                                                                               |
| Parish: HOLDEN                                                                                                                                                                                                                                                                                                                                                                                                                                                                                                                                                                                                                                                                                                                                                                                                                                                                                                                                                                                                                                                                                                                                                                                                                                                                                                                                                                                                                                                                                                                                                                                                                                                                                                                                                                                                                                                                                                                                                                                                                                                                                                                 |                                                                                                          |                                            | Council Name: Melton City Council Ref                                                                                                            |                                                                                                                                              |                                                                                                                                                                   |                                                                                                                                                                             |
| Γownship:                                                                                                                                                                                                                                                                                                                                                                                                                                                                                                                                                                                                                                                                                                                                                                                                                                                                                                                                                                                                                                                                                                                                                                                                                                                                                                                                                                                                                                                                                                                                                                                                                                                                                                                                                                                                                                                                                                                                                                                                                                                                                                                      |                                                                                                          |                                            |                                                                                                                                                  | This plan is certified under section 6 of the Subdivision Act 1988.  This plan is certified under section 44/7) of the Subdivision Act 1988. |                                                                                                                                                                   |                                                                                                                                                                             |
| Section: 13                                                                                                                                                                                                                                                                                                                                                                                                                                                                                                                                                                                                                                                                                                                                                                                                                                                                                                                                                                                                                                                                                                                                                                                                                                                                                                                                                                                                                                                                                                                                                                                                                                                                                                                                                                                                                                                                                                                                                                                                                                                                                                                    |                                                                                                          |                                            |                                                                                                                                                  | 2. This plan is certified under section 11(7) of the Subdivision Act 1988.  Date of original certification under section 6 / /               |                                                                                                                                                                   |                                                                                                                                                                             |
| Crown Allotment: B (Part) Crown Portion:                                                                                                                                                                                                                                                                                                                                                                                                                                                                                                                                                                                                                                                                                                                                                                                                                                                                                                                                                                                                                                                                                                                                                                                                                                                                                                                                                                                                                                                                                                                                                                                                                                                                                                                                                                                                                                                                                                                                                                                                                                                                                       |                                                                                                          |                                            |                                                                                                                                                  | 3. This is a statement of compliance issued under section 21 of the Subdivision Act 1988.                                                    |                                                                                                                                                                   |                                                                                                                                                                             |
| Title Reference: Vol. 11499 Fol. 962                                                                                                                                                                                                                                                                                                                                                                                                                                                                                                                                                                                                                                                                                                                                                                                                                                                                                                                                                                                                                                                                                                                                                                                                                                                                                                                                                                                                                                                                                                                                                                                                                                                                                                                                                                                                                                                                                                                                                                                                                                                                                           |                                                                                                          |                                            | PUBLIC OPEN SPACE  (i) A requirement for public open space under section 18 of the Subdivision Act 1988 has/has not been made.                   |                                                                                                                                              |                                                                                                                                                                   |                                                                                                                                                                             |
| Last Plan Reference: Lot W4 on PS712215J                                                                                                                                                                                                                                                                                                                                                                                                                                                                                                                                                                                                                                                                                                                                                                                                                                                                                                                                                                                                                                                                                                                                                                                                                                                                                                                                                                                                                                                                                                                                                                                                                                                                                                                                                                                                                                                                                                                                                                                                                                                                                       |                                                                                                          |                                            | (ii) The requirement has/has not been satisfied.  (iii) The requirement is to be satisfied in Stage  (iv) The requirement has been satisfied for |                                                                                                                                              |                                                                                                                                                                   |                                                                                                                                                                             |
| Postal Address: 120 DIGGERS REST - COIMADAI ROAD DIGGERS REST 3427                                                                                                                                                                                                                                                                                                                                                                                                                                                                                                                                                                                                                                                                                                                                                                                                                                                                                                                                                                                                                                                                                                                                                                                                                                                                                                                                                                                                                                                                                                                                                                                                                                                                                                                                                                                                                                                                                                                                                                                                                                                             |                                                                                                          |                                            | Council delegatesignature print name                                                                                                             |                                                                                                                                              |                                                                                                                                                                   |                                                                                                                                                                             |
| MGA Co-ordinates F 297 830                                                                                                                                                                                                                                                                                                                                                                                                                                                                                                                                                                                                                                                                                                                                                                                                                                                                                                                                                                                                                                                                                                                                                                                                                                                                                                                                                                                                                                                                                                                                                                                                                                                                                                                                                                                                                                                                                                                                                                                                                                                                                                     |                                                                                                          |                                            |                                                                                                                                                  | Date  This plan is re-certified under section 11(7) of the Subdivision Act 1988                                                              |                                                                                                                                                                   |                                                                                                                                                                             |
| of approx cent                                                                                                                                                                                                                                                                                                                                                                                                                                                                                                                                                                                                                                                                                                                                                                                                                                                                                                                                                                                                                                                                                                                                                                                                                                                                                                                                                                                                                                                                                                                                                                                                                                                                                                                                                                                                                                                                                                                                                                                                                                                                                                                 | tre of plan) N 5 833                                                                                     | 420 Zone                                   | e: 55<br>                                                                                                                                        | Council delegatesignature print name                                                                                                         |                                                                                                                                                                   |                                                                                                                                                                             |
|                                                                                                                                                                                                                                                                                                                                                                                                                                                                                                                                                                                                                                                                                                                                                                                                                                                                                                                                                                                                                                                                                                                                                                                                                                                                                                                                                                                                                                                                                                                                                                                                                                                                                                                                                                                                                                                                                                                                                                                                                                                                                                                                | ting of Roads and                                                                                        |                                            |                                                                                                                                                  | Council sea                                                                                                                                  | al                                                                                                                                                                | ·                                                                                                                                                                           |
| Identifier                                                                                                                                                                                                                                                                                                                                                                                                                                                                                                                                                                                                                                                                                                                                                                                                                                                                                                                                                                                                                                                                                                                                                                                                                                                                                                                                                                                                                                                                                                                                                                                                                                                                                                                                                                                                                                                                                                                                                                                                                                                                                                                     |                                                                                                          | / Body / Pers                              |                                                                                                                                                  | Date /                                                                                                                                       | Not                                                                                                                                                               | tations                                                                                                                                                                     |
| Road R1                                                                                                                                                                                                                                                                                                                                                                                                                                                                                                                                                                                                                                                                                                                                                                                                                                                                                                                                                                                                                                                                                                                                                                                                                                                                                                                                                                                                                                                                                                                                                                                                                                                                                                                                                                                                                                                                                                                                                                                                                                                                                                                        | i Meiton                                                                                                 | City Counc                                 | "                                                                                                                                                | Depth Limit                                                                                                                                  | _                                                                                                                                                                 |                                                                                                                                                                             |
|                                                                                                                                                                                                                                                                                                                                                                                                                                                                                                                                                                                                                                                                                                                                                                                                                                                                                                                                                                                                                                                                                                                                                                                                                                                                                                                                                                                                                                                                                                                                                                                                                                                                                                                                                                                                                                                                                                                                                                                                                                                                                                                                |                                                                                                          |                                            |                                                                                                                                                  | Staging                                                                                                                                      | This is not a staged s                                                                                                                                            | · ·                                                                                                                                                                         |
|                                                                                                                                                                                                                                                                                                                                                                                                                                                                                                                                                                                                                                                                                                                                                                                                                                                                                                                                                                                                                                                                                                                                                                                                                                                                                                                                                                                                                                                                                                                                                                                                                                                                                                                                                                                                                                                                                                                                                                                                                                                                                                                                |                                                                                                          |                                            |                                                                                                                                                  |                                                                                                                                              | Planning Permit No.                                                                                                                                               | PA2013/4257/1                                                                                                                                                               |
|                                                                                                                                                                                                                                                                                                                                                                                                                                                                                                                                                                                                                                                                                                                                                                                                                                                                                                                                                                                                                                                                                                                                                                                                                                                                                                                                                                                                                                                                                                                                                                                                                                                                                                                                                                                                                                                                                                                                                                                                                                                                                                                                |                                                                                                          |                                            |                                                                                                                                                  | more restr                                                                                                                                   |                                                                                                                                                                   | re) may be affected by one or reation of Restriction on Sheet                                                                                                               |
| <b>Bloomdale</b><br>Area of F<br>No. of Lo                                                                                                                                                                                                                                                                                                                                                                                                                                                                                                                                                                                                                                                                                                                                                                                                                                                                                                                                                                                                                                                                                                                                                                                                                                                                                                                                                                                                                                                                                                                                                                                                                                                                                                                                                                                                                                                                                                                                                                                                                                                                                     |                                                                                                          |                                            |                                                                                                                                                  | more restr<br>of this pla<br>THIS IS A S<br>Survey                                                                                           | ictions. Refer to C<br>n for details.                                                                                                                             | reation of Restriction on Sheet                                                                                                                                             |
| Area of F<br>No. of Lo                                                                                                                                                                                                                                                                                                                                                                                                                                                                                                                                                                                                                                                                                                                                                                                                                                                                                                                                                                                                                                                                                                                                                                                                                                                                                                                                                                                                                                                                                                                                                                                                                                                                                                                                                                                                                                                                                                                                                                                                                                                                                                         | Release: 6045m <sup>2</sup><br>ts: 14 and Bala                                                           | Easem                                      | nent Inform                                                                                                                                      | more restr<br>of this pla<br>THIS IS A S<br>Survey                                                                                           | SPEAR PLAN This plan is based on                                                                                                                                  | survey.                                                                                                                                                                     |
| Area of F<br>No. of Lo                                                                                                                                                                                                                                                                                                                                                                                                                                                                                                                                                                                                                                                                                                                                                                                                                                                                                                                                                                                                                                                                                                                                                                                                                                                                                                                                                                                                                                                                                                                                                                                                                                                                                                                                                                                                                                                                                                                                                                                                                                                                                                         | Release: 6045m²                                                                                          | Easem                                      | nent Inform                                                                                                                                      | more restr<br>of this pla<br>THIS IS A S<br>Survey                                                                                           | ictions. Refer to C<br>n for details.<br>SPEAR PLAN                                                                                                               | survey.                                                                                                                                                                     |
| Area of F No. of Lo  egend:                                                                                                                                                                                                                                                                                                                                                                                                                                                                                                                                                                                                                                                                                                                                                                                                                                                                                                                                                                                                                                                                                                                                                                                                                                                                                                                                                                                                                                                                                                                                                                                                                                                                                                                                                                                                                                                                                                                                                                                                                                                                                                    | Release: 6045m <sup>2</sup><br>ts: 14 and Bala                                                           | Easement E - En                            |                                                                                                                                                  | THIS IS A S Survey  nation asement R -                                                                                                       | SPEAR PLAN This plan is based on                                                                                                                                  | survey.    Coad   LRS use only                                                                                                                                              |
| Area of F No. of Lo  egend:                                                                                                                                                                                                                                                                                                                                                                                                                                                                                                                                                                                                                                                                                                                                                                                                                                                                                                                                                                                                                                                                                                                                                                                                                                                                                                                                                                                                                                                                                                                                                                                                                                                                                                                                                                                                                                                                                                                                                                                                                                                                                                    | Release: 6045m <sup>2</sup><br>ts: 14 and Bala<br>A - Appurtenant Ease                                   | Easement E - En                            | cumbering E                                                                                                                                      | THIS IS A S Survey  nation asement R -                                                                                                       | SPEAR PLAN This plan is based on Encumbering Easement                                                                                                             | survey.    CRoad   LRS use only     Statement of Compliance     Exemption Statement     Received   Received                                                                 |
| Area of F No. of Lo  egend:  sement ference E-1                                                                                                                                                                                                                                                                                                                                                                                                                                                                                                                                                                                                                                                                                                                                                                                                                                                                                                                                                                                                                                                                                                                                                                                                                                                                                                                                                                                                                                                                                                                                                                                                                                                                                                                                                                                                                                                                                                                                                                                                                                                                                | Release: 6045m <sup>2</sup><br>ts: 14 and Bala<br>A - Appurtenant Ease<br>Purpose                        | Easement E - En                            | ocumbering E                                                                                                                                     | THIS IS A S Survey  nation asement R -                                                                                                       | SPEAR PLAN This plan is based on Encumbering Easement                                                                                                             | survey.    CROad    LRS use only                                                                                                                                            |
| Area of F No. of Lo  egend:  sement ference E-1 E-2                                                                                                                                                                                                                                                                                                                                                                                                                                                                                                                                                                                                                                                                                                                                                                                                                                                                                                                                                                                                                                                                                                                                                                                                                                                                                                                                                                                                                                                                                                                                                                                                                                                                                                                                                                                                                                                                                                                                                                                                                                                                            | Release: 6045m <sup>2</sup> ts: 14 and Bala  A - Appurtenant Ease  Purpose  Drainage                     | Width (Metres) See Diag.                   | Origin This Pl                                                                                                                                   | THIS IS A S Survey  nation asement R -                                                                                                       | SPEAR PLAN This plan is based on Encumbering Easement Land Benefited/In Favou                                                                                     | survey.    Road   LRS use only     Statement of Compliance     Exemption Statement     Ir Of                                                                                |
| Area of F No. of Lo  egend:  sement ference  E-1  E-2                                                                                                                                                                                                                                                                                                                                                                                                                                                                                                                                                                                                                                                                                                                                                                                                                                                                                                                                                                                                                                                                                                                                                                                                                                                                                                                                                                                                                                                                                                                                                                                                                                                                                                                                                                                                                                                                                                                                                                                                                                                                          | Release: 6045m <sup>2</sup> ts: 14 and Bala  A - Appurtenant Ease  Purpose  Drainage  Sewerage           | Easement E - En  Width (Metres)  See Diag. | Origin                                                                                                                                           | THIS IS A S Survey  nation asement R -                                                                                                       | SPEAR PLAN This plan is based on Encumbering Easement  Land Benefited/In Favou Melton City Coun                                                                   | survey.  (Road)  LRS use only Statement of Compliance Exemption Statement  Tr Of Received  Cil DATE  CIL Drporation  CIL CIP DATE  LRS use only  CIL CIP DATE  LRS use only |
| Area of F No. of Lo  egend:  sement ference E-1 E-2                                                                                                                                                                                                                                                                                                                                                                                                                                                                                                                                                                                                                                                                                                                                                                                                                                                                                                                                                                                                                                                                                                                                                                                                                                                                                                                                                                                                                                                                                                                                                                                                                                                                                                                                                                                                                                                                                                                                                                                                                                                                            | Release: 6045m <sup>2</sup> ts: 14 and Bala  A - Appurtenant Ease  Purpose  Drainage  Sewerage  Drainage | Width (Metres) See Diag.                   | Origin This Pl                                                                                                                                   | THIS IS A S Survey  nation asement R -                                                                                                       | SPEAR PLAN This plan is based on Encumbering Easement  Melton City Coun ern Region Water Coun                                                                     | survey.  (Road)  LRS use only Statement of Compliance Exemption Statement  Ir Of Received  Cil DATE  Orporation  Cil LRS use only PLAN REGISTERED                           |
| Area of F No. of Lo  egend:  sement ference  E-1  E-2                                                                                                                                                                                                                                                                                                                                                                                                                                                                                                                                                                                                                                                                                                                                                                                                                                                                                                                                                                                                                                                                                                                                                                                                                                                                                                                                                                                                                                                                                                                                                                                                                                                                                                                                                                                                                                                                                                                                                                                                                                                                          | Release: 6045m <sup>2</sup> ts: 14 and Bala  A - Appurtenant Ease  Purpose  Drainage  Sewerage  Drainage | Width (Metres) See Diag.                   | Origin This Pl                                                                                                                                   | THIS IS A S Survey  nation asement R -                                                                                                       | SPEAR PLAN This plan is based on Encumbering Easement  Melton City Coun ern Region Water Coun                                                                     | survey.  (Road)  LRS use only Statement of Compliance Exemption Statement  Tr Of Received  Cil DATE  CIL Drporation  CIL CIP DATE  LRS use only  CIL CIP DATE  LRS use only |
| Area of F<br>No. of Lo                                                                                                                                                                                                                                                                                                                                                                                                                                                                                                                                                                                                                                                                                                                                                                                                                                                                                                                                                                                                                                                                                                                                                                                                                                                                                                                                                                                                                                                                                                                                                                                                                                                                                                                                                                                                                                                                                                                                                                                                                                                                                                         | Release: 6045m <sup>2</sup> ts: 14 and Bala  A - Appurtenant Ease  Purpose  Drainage  Sewerage  Drainage | Width (Metres) See Diag.                   | Origin This Pl                                                                                                                                   | THIS IS A S Survey  nation asement R -                                                                                                       | SPEAR PLAN This plan is based on Encumbering Easement  Melton City Coun ern Region Water Coun                                                                     | survey.    (Road)   LRS use only     Statement of Compliance     Exemption Statement     or Of   Received     orporation   DATE                                             |
| Area of F No. of Lo  egend:  sement ference  E-1  E-2                                                                                                                                                                                                                                                                                                                                                                                                                                                                                                                                                                                                                                                                                                                                                                                                                                                                                                                                                                                                                                                                                                                                                                                                                                                                                                                                                                                                                                                                                                                                                                                                                                                                                                                                                                                                                                                                                                                                                                                                                                                                          | Release: 6045m <sup>2</sup> ts: 14 and Bala  A - Appurtenant Ease  Purpose  Drainage  Sewerage  Drainage | Width (Metres) See Diag.                   | Origin This Pl                                                                                                                                   | THIS IS A S Survey  nation asement R -                                                                                                       | SPEAR PLAN This plan is based on Encumbering Easement  Melton City Coun ern Region Water Coun                                                                     | survey.    Road   LRS use only                                                                                                                                              |
| Area of F No. of Lo  Legend:  asement eference  E-1  E-2                                                                                                                                                                                                                                                                                                                                                                                                                                                                                                                                                                                                                                                                                                                                                                                                                                                                                                                                                                                                                                                                                                                                                                                                                                                                                                                                                                                                                                                                                                                                                                                                                                                                                                                                                                                                                                                                                                                                                                                                                                                                       | Release: 6045m <sup>2</sup> ts: 14 and Bala  A - Appurtenant Ease  Purpose  Drainage  Sewerage  Drainage | Width (Metres) See Diag.                   | Origin This Pl                                                                                                                                   | THIS IS A S Survey  nation asement R -                                                                                                       | SPEAR PLAN This plan is based on Encumbering Easement  Melton City Coun ern Region Water Coun                                                                     | survey.    (Road)   LRS use only     Statement of Compliance     Exemption Statement     orporation   DATE                                                                  |
| Area of F No. of Lo  Legend:  Assement of the service of the servi | Release: 6045m² ts: 14 and Bala  A - Appurtenant Ease  Purpose  Drainage  Sewerage  Drainage  Sewerage   | Width (Metres) See Diag. 2m                | Origin This Pl This Pl                                                                                                                           | THIS IS A S Survey  nation asement R -                                                                                                       | SPEAR PLAN This plan is based on Encumbering Easement  Land Benefited/In Favou Melton City Coun ern Region Water Coun ern Region Water Coun ern Region Water Coun | survey.    Road   LRS use only     Statement of Compliance     Exemption Statement     Orporation   DATE                                                                    |
| Area of F No. of Lo  egend:  sement ference E-1 E-2 E-3                                                                                                                                                                                                                                                                                                                                                                                                                                                                                                                                                                                                                                                                                                                                                                                                                                                                                                                                                                                                                                                                                                                                                                                                                                                                                                                                                                                                                                                                                                                                                                                                                                                                                                                                                                                                                                                                                                                                                                                                                                                                        | Release: 6045m <sup>2</sup> ts: 14 and Bala  A - Appurtenant Ease  Purpose  Drainage  Sewerage  Drainage | Width (Metres) See Diag. 2m 2m             | Origin This Pl This Pl                                                                                                                           | THIS IS A S Survey  nation asement R -                                                                                                       | SPEAR PLAN This plan is based on Encumbering Easement  Land Benefited/In Favou Melton City Coun ern Region Water Co Melton City Coun ern Region Water Co          | survey.    Road   LRS use only     Statement of Compliance     Exemption Statement     Orporation   DATE                                                                    |