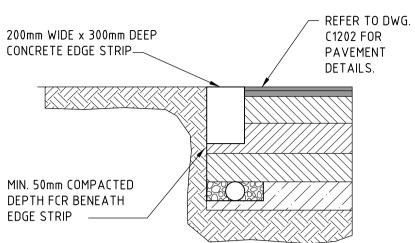

BK of KERB WATER ELECTRICITY NBN GAS RESERVE REUSE WATER | POTABLE WATER | U/G CABLE WIDTH SIDE OFFSET SIDE OFFSET OFFSET SIDE OFFSET SIDE OFFSET SIDE OFFSET SPEARYS ROAD (LOT 401) 13.50m 2.20 2.70 3.20 W 3.70 5.00 N 0.90 E SPEARYS ROAD (LOT 402-404) 16.00m 2.20 2.30 4.20 13.00m 2.20 2.70 3.20 1.00 4.50 13.00m 1.70 2.20 2.70 3.20 1.00 4.50 QUARTZ ROAD (LOT 418-423) 13.50m 1.70 2.20 2.70 0.40 1.00 4.20 E 1.70 W W 16.00m E | 1.70 E 2.20 E 2.70 W 2.30 W 1.80 4.20

- N NORTH, S SOUTH, E EAST, W WEST
- 1. TELECOM AND ELECTRICITY CABLES TO BE CONSTRUCTED IN A COMMON TRENCH
- 2. GAS AND WATERMAINS TO BE CONSTRUCTED IN A COMMON TRENCH.



## CONCRETE EDGE STRIP & AG DRAIN AT TEMPORARY END OF PAVEMENT

NOT TO SCALE





## **AS BUILT DRAWING**

WARNING BEWARE OF UNDERGROUND SERVICES THE LOCATION OF UNDERGROUND SERVICES SHOWN ARE APPROXIMATE ONLY AND THEIR EXACT POSITION SHOULD BE PROVEN ON SITE

| Issue | Description                                                        | Date     |
|-------|--------------------------------------------------------------------|----------|
| T1    | TENDER ISSUE                                                       | 11.09.13 |
| T2    | ADDED PRAM CROSSINGS & RAISED PAVEMENT. REVISED VEHICLE CROSSINGS. | 30.09.13 |
| C1    | CONSTRUCTION ISSUE                                                 | 08.10.13 |
| C2    | REVISED EXISTING STAGE 3 SEWER MAIN ALIGNMENT.                     | 14.10.13