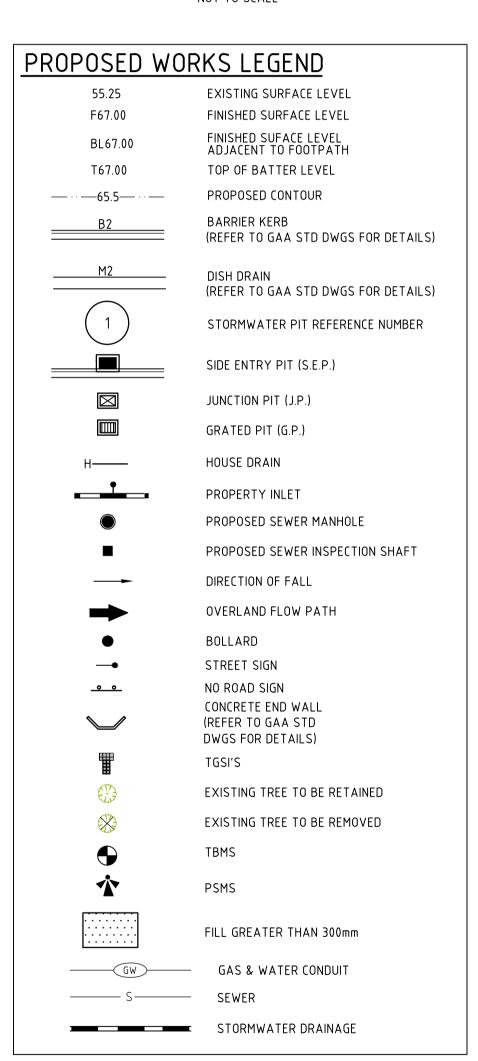

BK of KERB WATER ELECTRICITY NBN GAS RESERVE REUSE WATER | POTABLE WATER | U/G CABLE WIDTH SIDE OFFSET SIDE OFFSET OFFSET SIDE OFFSET SIDE OFFSET SIDE OFFSET SPEARYS ROAD (LOT 401) 13.50m 2.20 2.70 3.20 W 3.70 5.00 N 0.90 E SPEARYS ROAD (LOT 402-404) 16.00m 2.20 2.30 4.20 13.00m 2.20 2.70 3.20 1.00 4.50 13.00m 1.70 2.20 2.70 3.20 1.00 4.50 QUARTZ ROAD (LOT 418-423) 13.50m 1.70 2.20 2.70 0.40 1.00 4.20 E 1.70 W W 16.00m E | 1.70 E 2.20 E 2.70 W 2.30 W 1.80 4.20

- N NORTH, S SOUTH, E EAST, W WEST
- 1. TELECOM AND ELECTRICITY CABLES TO BE CONSTRUCTED IN A COMMON TRENCH
- 2. GAS AND WATERMAINS TO BE CONSTRUCTED IN A COMMON TRENCH.



## CONCRETE EDGE STRIP & AG DRAIN AT TEMPORARY END OF PAVEMENT

NOT TO SCALE





## **AS BUILT DRAWING**

WARNING BEWARE OF UNDERGROUND SERVICES THE LOCATION OF UNDERGROUND SERVICES SHOWN ARE APPROXIMATE ONLY AND THEIR EXACT POSITION SHOULD BE PROVEN ON SITE

| Issue | Description                                                        | Date     |
|-------|--------------------------------------------------------------------|----------|
| T1    | TENDER ISSUE                                                       | 11.09.13 |
| T2    | ADDED PRAM CROSSINGS & RAISED PAVEMENT. REVISED VEHICLE CROSSINGS. | 30.09.13 |
| C1    | CONSTRUCTION ISSUE                                                 | 08.10.13 |
| C2    | REVISED EXISTING STAGE 3 SEWER MAIN ALIGNMENT.                     | 14.10.13 |
| С3    | REVISED PED XING LOCATION AND REMOVAL OF TACTILES IN ROAD ISLANDS