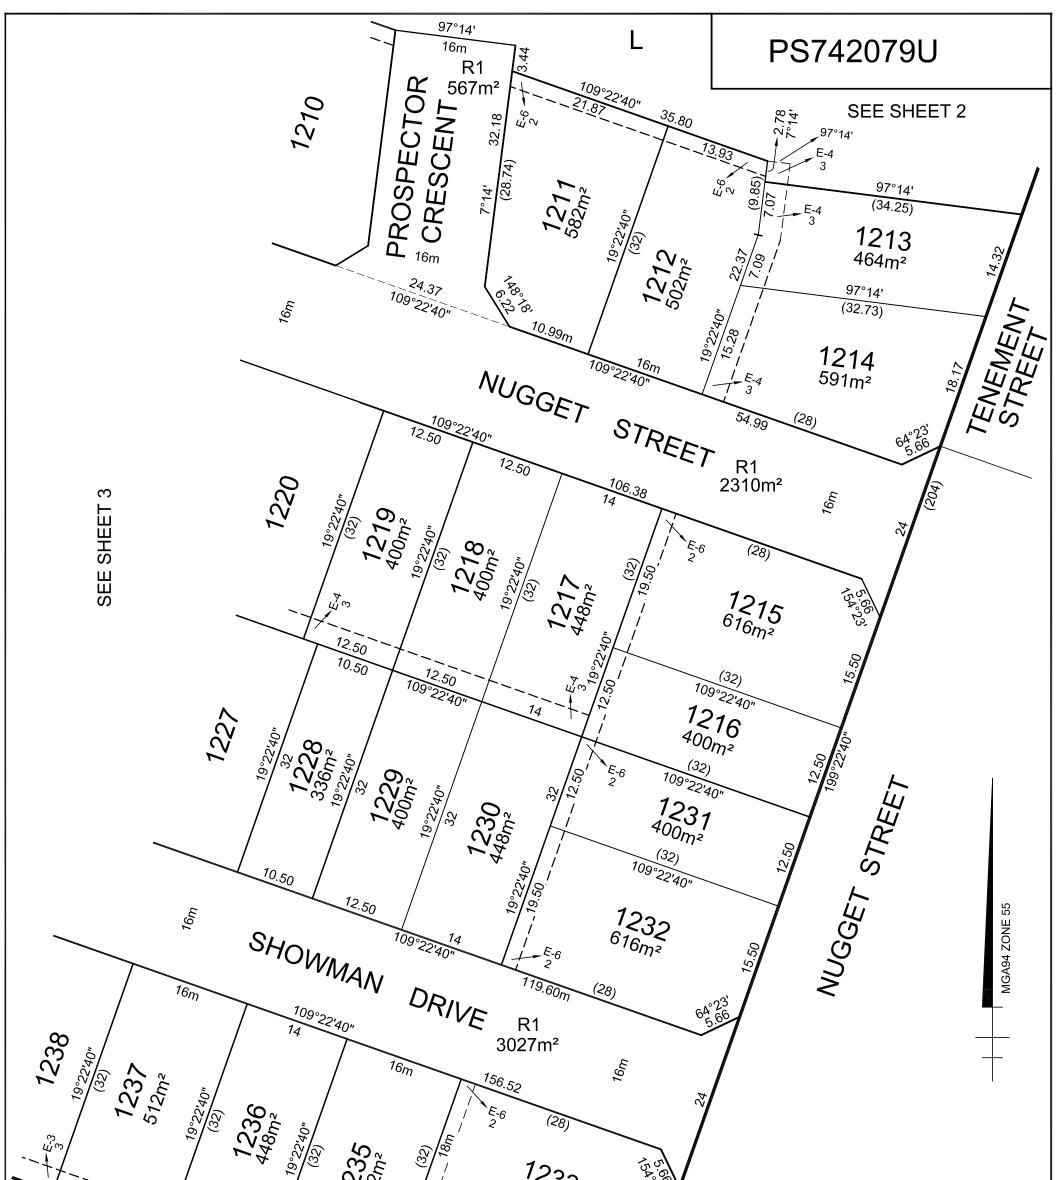

| PLAN OF SUBDIVISION                                                                                                              |                                                                                                                                                                                                                                                                                                                                                                                                                                                                |                                                                                                                                                                                                |                                                                                                                                              | EDITION 1                                                                                                         | PS742079U                                                                                                                                                                                                                                                                                                                                                                                                                                                                                                                                                                                                                                                                                                                                                                                                                                                                                                                                                                                                                                                                                                                                                                                                                                                                                                                                                                                                                                        |                                                                                                                                                                                                                                                                                                                                                                                                                                                                 |  |
|----------------------------------------------------------------------------------------------------------------------------------|----------------------------------------------------------------------------------------------------------------------------------------------------------------------------------------------------------------------------------------------------------------------------------------------------------------------------------------------------------------------------------------------------------------------------------------------------------------|------------------------------------------------------------------------------------------------------------------------------------------------------------------------------------------------|----------------------------------------------------------------------------------------------------------------------------------------------|-------------------------------------------------------------------------------------------------------------------|--------------------------------------------------------------------------------------------------------------------------------------------------------------------------------------------------------------------------------------------------------------------------------------------------------------------------------------------------------------------------------------------------------------------------------------------------------------------------------------------------------------------------------------------------------------------------------------------------------------------------------------------------------------------------------------------------------------------------------------------------------------------------------------------------------------------------------------------------------------------------------------------------------------------------------------------------------------------------------------------------------------------------------------------------------------------------------------------------------------------------------------------------------------------------------------------------------------------------------------------------------------------------------------------------------------------------------------------------------------------------------------------------------------------------------------------------|-----------------------------------------------------------------------------------------------------------------------------------------------------------------------------------------------------------------------------------------------------------------------------------------------------------------------------------------------------------------------------------------------------------------------------------------------------------------|--|
| LOCATION OF LAND                                                                                                                 |                                                                                                                                                                                                                                                                                                                                                                                                                                                                |                                                                                                                                                                                                |                                                                                                                                              | Council Name: Melton City Council                                                                                 |                                                                                                                                                                                                                                                                                                                                                                                                                                                                                                                                                                                                                                                                                                                                                                                                                                                                                                                                                                                                                                                                                                                                                                                                                                                                                                                                                                                                                                                  |                                                                                                                                                                                                                                                                                                                                                                                                                                                                 |  |
| PARISH:                                                                                                                          | RISH: HOLDEN                                                                                                                                                                                                                                                                                                                                                                                                                                                   |                                                                                                                                                                                                |                                                                                                                                              | Council Reference Number: Sub 4509<br>Planning Permit Reference: PA/2012/3782<br>SPEAR Reference Number: S074272H |                                                                                                                                                                                                                                                                                                                                                                                                                                                                                                                                                                                                                                                                                                                                                                                                                                                                                                                                                                                                                                                                                                                                                                                                                                                                                                                                                                                                                                                  |                                                                                                                                                                                                                                                                                                                                                                                                                                                                 |  |
|                                                                                                                                  | OWNSHIP:                                                                                                                                                                                                                                                                                                                                                                                                                                                       |                                                                                                                                                                                                |                                                                                                                                              | Certification                                                                                                     |                                                                                                                                                                                                                                                                                                                                                                                                                                                                                                                                                                                                                                                                                                                                                                                                                                                                                                                                                                                                                                                                                                                                                                                                                                                                                                                                                                                                                                                  |                                                                                                                                                                                                                                                                                                                                                                                                                                                                 |  |
|                                                                                                                                  | SECTION: 13                                                                                                                                                                                                                                                                                                                                                                                                                                                    |                                                                                                                                                                                                |                                                                                                                                              | This plan is certified under sec                                                                                  | tion 11 (7) of the Subdivision Act 1988                                                                                                                                                                                                                                                                                                                                                                                                                                                                                                                                                                                                                                                                                                                                                                                                                                                                                                                                                                                                                                                                                                                                                                                                                                                                                                                                                                                                          |                                                                                                                                                                                                                                                                                                                                                                                                                                                                 |  |
|                                                                                                                                  | ALLOTMENT:                                                                                                                                                                                                                                                                                                                                                                                                                                                     | B (Part)                                                                                                                                                                                       |                                                                                                                                              |                                                                                                                   | Date of original certification un                                                                                                                                                                                                                                                                                                                                                                                                                                                                                                                                                                                                                                                                                                                                                                                                                                                                                                                                                                                                                                                                                                                                                                                                                                                                                                                                                                                                                |                                                                                                                                                                                                                                                                                                                                                                                                                                                                 |  |
| CROWN PORTION:                                                                                                                   |                                                                                                                                                                                                                                                                                                                                                                                                                                                                |                                                                                                                                                                                                |                                                                                                                                              | Public Open Space                                                                                                 |                                                                                                                                                                                                                                                                                                                                                                                                                                                                                                                                                                                                                                                                                                                                                                                                                                                                                                                                                                                                                                                                                                                                                                                                                                                                                                                                                                                                                                                  |                                                                                                                                                                                                                                                                                                                                                                                                                                                                 |  |
| TITLE REFERENCE: Vol. Fol.                                                                                                       |                                                                                                                                                                                                                                                                                                                                                                                                                                                                |                                                                                                                                                                                                | A requirement for public open space under section 18 of the Subdivision Act 1988<br>Has not been made at Certification                       |                                                                                                                   |                                                                                                                                                                                                                                                                                                                                                                                                                                                                                                                                                                                                                                                                                                                                                                                                                                                                                                                                                                                                                                                                                                                                                                                                                                                                                                                                                                                                                                                  |                                                                                                                                                                                                                                                                                                                                                                                                                                                                 |  |
| LAST PLA                                                                                                                         | N REFERENCE:                                                                                                                                                                                                                                                                                                                                                                                                                                                   | Lot K on PS74017                                                                                                                                                                               | ′9B                                                                                                                                          |                                                                                                                   | Digitally signed by: Geraldine A                                                                                                                                                                                                                                                                                                                                                                                                                                                                                                                                                                                                                                                                                                                                                                                                                                                                                                                                                                                                                                                                                                                                                                                                                                                                                                                                                                                                                 | ddicott for Melton City Council on 16/06/2016                                                                                                                                                                                                                                                                                                                                                                                                                   |  |
| POSTAL A<br>(at time of su                                                                                                       | ADDRESS:<br>ubdivision)                                                                                                                                                                                                                                                                                                                                                                                                                                        | Davis Road<br>Diggers Rest_VIC                                                                                                                                                                 | 3427                                                                                                                                         |                                                                                                                   |                                                                                                                                                                                                                                                                                                                                                                                                                                                                                                                                                                                                                                                                                                                                                                                                                                                                                                                                                                                                                                                                                                                                                                                                                                                                                                                                                                                                                                                  |                                                                                                                                                                                                                                                                                                                                                                                                                                                                 |  |
| MGA CO-0<br>(of approx ce<br>in plan)                                                                                            | ORDINATES: E:<br>entre of land N:                                                                                                                                                                                                                                                                                                                                                                                                                              | 297 420<br>5 834 330                                                                                                                                                                           | ZONE:<br>GDA 94                                                                                                                              | 55                                                                                                                |                                                                                                                                                                                                                                                                                                                                                                                                                                                                                                                                                                                                                                                                                                                                                                                                                                                                                                                                                                                                                                                                                                                                                                                                                                                                                                                                                                                                                                                  |                                                                                                                                                                                                                                                                                                                                                                                                                                                                 |  |
|                                                                                                                                  | VESTING OF F                                                                                                                                                                                                                                                                                                                                                                                                                                                   | ROADS AND/OF                                                                                                                                                                                   | RESERVE                                                                                                                                      | S                                                                                                                 |                                                                                                                                                                                                                                                                                                                                                                                                                                                                                                                                                                                                                                                                                                                                                                                                                                                                                                                                                                                                                                                                                                                                                                                                                                                                                                                                                                                                                                                  | NOTATIONS                                                                                                                                                                                                                                                                                                                                                                                                                                                       |  |
|                                                                                                                                  | TIFIER                                                                                                                                                                                                                                                                                                                                                                                                                                                         |                                                                                                                                                                                                | BODY/PERSON                                                                                                                                  |                                                                                                                   |                                                                                                                                                                                                                                                                                                                                                                                                                                                                                                                                                                                                                                                                                                                                                                                                                                                                                                                                                                                                                                                                                                                                                                                                                                                                                                                                                                                                                                                  | usive) may be affected by one or more restrictions.                                                                                                                                                                                                                                                                                                                                                                                                             |  |
| Roa                                                                                                                              | ad R1                                                                                                                                                                                                                                                                                                                                                                                                                                                          | Melton C                                                                                                                                                                                       | ity Council                                                                                                                                  |                                                                                                                   | Refer to Creation of Restriction A on Sheet 5 of this plan for details.<br>Other purpose of plan:                                                                                                                                                                                                                                                                                                                                                                                                                                                                                                                                                                                                                                                                                                                                                                                                                                                                                                                                                                                                                                                                                                                                                                                                                                                                                                                                                |                                                                                                                                                                                                                                                                                                                                                                                                                                                                 |  |
|                                                                                                                                  |                                                                                                                                                                                                                                                                                                                                                                                                                                                                |                                                                                                                                                                                                |                                                                                                                                              |                                                                                                                   |                                                                                                                                                                                                                                                                                                                                                                                                                                                                                                                                                                                                                                                                                                                                                                                                                                                                                                                                                                                                                                                                                                                                                                                                                                                                                                                                                                                                                                                  |                                                                                                                                                                                                                                                                                                                                                                                                                                                                 |  |
|                                                                                                                                  |                                                                                                                                                                                                                                                                                                                                                                                                                                                                |                                                                                                                                                                                                |                                                                                                                                              |                                                                                                                   |                                                                                                                                                                                                                                                                                                                                                                                                                                                                                                                                                                                                                                                                                                                                                                                                                                                                                                                                                                                                                                                                                                                                                                                                                                                                                                                                                                                                                                                  | Irked E-4 on PS740179B in so far as where it lies                                                                                                                                                                                                                                                                                                                                                                                                               |  |
|                                                                                                                                  |                                                                                                                                                                                                                                                                                                                                                                                                                                                                | NOTATIONS                                                                                                                                                                                      |                                                                                                                                              |                                                                                                                   | 1                                                                                                                                                                                                                                                                                                                                                                                                                                                                                                                                                                                                                                                                                                                                                                                                                                                                                                                                                                                                                                                                                                                                                                                                                                                                                                                                                                                                                                                | this plan, upon registration of this plan.                                                                                                                                                                                                                                                                                                                                                                                                                      |  |
| DEPTH LIMI                                                                                                                       | ITATION: Does N                                                                                                                                                                                                                                                                                                                                                                                                                                                | ot Apply                                                                                                                                                                                       |                                                                                                                                              |                                                                                                                   | Grounds for Removal:<br>By agreement between inter                                                                                                                                                                                                                                                                                                                                                                                                                                                                                                                                                                                                                                                                                                                                                                                                                                                                                                                                                                                                                                                                                                                                                                                                                                                                                                                                                                                               | ested parties                                                                                                                                                                                                                                                                                                                                                                                                                                                   |  |
| Planning Per                                                                                                                     | rmit No.                                                                                                                                                                                                                                                                                                                                                                                                                                                       |                                                                                                                                                                                                |                                                                                                                                              |                                                                                                                   |                                                                                                                                                                                                                                                                                                                                                                                                                                                                                                                                                                                                                                                                                                                                                                                                                                                                                                                                                                                                                                                                                                                                                                                                                                                                                                                                                                                                                                                  |                                                                                                                                                                                                                                                                                                                                                                                                                                                                 |  |
| Bloomd                                                                                                                           | lale - Release 1                                                                                                                                                                                                                                                                                                                                                                                                                                               |                                                                                                                                                                                                |                                                                                                                                              |                                                                                                                   |                                                                                                                                                                                                                                                                                                                                                                                                                                                                                                                                                                                                                                                                                                                                                                                                                                                                                                                                                                                                                                                                                                                                                                                                                                                                                                                                                                                                                                                  |                                                                                                                                                                                                                                                                                                                                                                                                                                                                 |  |
| Bloomd                                                                                                                           | lale - Release 1<br>Release: 2.777                                                                                                                                                                                                                                                                                                                                                                                                                             |                                                                                                                                                                                                | L                                                                                                                                            |                                                                                                                   |                                                                                                                                                                                                                                                                                                                                                                                                                                                                                                                                                                                                                                                                                                                                                                                                                                                                                                                                                                                                                                                                                                                                                                                                                                                                                                                                                                                                                                                  |                                                                                                                                                                                                                                                                                                                                                                                                                                                                 |  |
| Bloomd<br>Area of F                                                                                                              | lale - Release 1<br>Release: 2.777                                                                                                                                                                                                                                                                                                                                                                                                                             | าล                                                                                                                                                                                             |                                                                                                                                              | SEMENT I                                                                                                          | NFORMATION                                                                                                                                                                                                                                                                                                                                                                                                                                                                                                                                                                                                                                                                                                                                                                                                                                                                                                                                                                                                                                                                                                                                                                                                                                                                                                                                                                                                                                       |                                                                                                                                                                                                                                                                                                                                                                                                                                                                 |  |
| Bloomd<br>Area of F<br>No. of Lo                                                                                                 | lale - Release 1<br>Release: 2.777f<br>ots: 41 Lot                                                                                                                                                                                                                                                                                                                                                                                                             | าล                                                                                                                                                                                             | EA                                                                                                                                           |                                                                                                                   |                                                                                                                                                                                                                                                                                                                                                                                                                                                                                                                                                                                                                                                                                                                                                                                                                                                                                                                                                                                                                                                                                                                                                                                                                                                                                                                                                                                                                                                  |                                                                                                                                                                                                                                                                                                                                                                                                                                                                 |  |
| Bloomd<br>Area of F<br>No. of Lo<br>EGEND:                                                                                       | lale - Release 1<br>Release: 2.777h<br>ots: 41 Lot<br>A - Appurtenant Ease                                                                                                                                                                                                                                                                                                                                                                                     | na<br>is and Balance Lot                                                                                                                                                                       | EA                                                                                                                                           | R - Encumberi                                                                                                     |                                                                                                                                                                                                                                                                                                                                                                                                                                                                                                                                                                                                                                                                                                                                                                                                                                                                                                                                                                                                                                                                                                                                                                                                                                                                                                                                                                                                                                                  | Land Benefited/In Favour Of                                                                                                                                                                                                                                                                                                                                                                                                                                     |  |
| Bloomd<br>Area of F<br>No. of Lo<br>EGEND:                                                                                       | lale - Release 1<br>Release: 2.777h<br>ots: 41 Lot<br>A - Appurtenant Ease<br>Pur                                                                                                                                                                                                                                                                                                                                                                              | na<br>is and Balance Lot<br>ement E - Encumber                                                                                                                                                 | EA<br>ing Easement<br>Width                                                                                                                  | R - Encumberi                                                                                                     | ng Easement (Road)                                                                                                                                                                                                                                                                                                                                                                                                                                                                                                                                                                                                                                                                                                                                                                                                                                                                                                                                                                                                                                                                                                                                                                                                                                                                                                                                                                                                                               | Land Benefited/In Favour Of<br>Melton City Council                                                                                                                                                                                                                                                                                                                                                                                                              |  |
| Bloomd<br>Area of F<br>No. of Lo<br>EGEND:                                                                                       | lale - Release 1<br>Release: 2.777h<br>ots: 41 Lot<br>A - Appurtenant Ease<br>Pur<br>Drai<br>Sew<br>Supply                                                                                                                                                                                                                                                                                                                                                     | na<br>s and Balance Lot<br>ement E - Encumber<br>pose<br>inage<br>erage<br>of Water                                                                                                            | EA<br>ing Easement<br>Width                                                                                                                  | R - Encumberi                                                                                                     | ng Easement (Road)<br>Drigin                                                                                                                                                                                                                                                                                                                                                                                                                                                                                                                                                                                                                                                                                                                                                                                                                                                                                                                                                                                                                                                                                                                                                                                                                                                                                                                                                                                                                     |                                                                                                                                                                                                                                                                                                                                                                                                                                                                 |  |
| Bloomd<br>Area of F<br>No. of Lo<br>EGEND:                                                                                       | lale - Release 1<br>Release: 2.777h<br>ots: 41 Lot<br>A - Appurtenant Ease<br>Pur<br>Drai<br>Sew<br>Supply<br>(Through unde<br>Supply of                                                                                                                                                                                                                                                                                                                       | na<br>ement E - Encumber<br>pose<br>inage<br>erage<br>of Water<br>erground pipes)                                                                                                              | EA<br>ing Easement<br>Width<br>(Metres)                                                                                                      | R - Encumberi                                                                                                     | ng Easement (Road)                                                                                                                                                                                                                                                                                                                                                                                                                                                                                                                                                                                                                                                                                                                                                                                                                                                                                                                                                                                                                                                                                                                                                                                                                                                                                                                                                                                                                               | Melton City Council                                                                                                                                                                                                                                                                                                                                                                                                                                             |  |
| Bloomd<br>Area of F<br>No. of Lo<br>EGEND:                                                                                       | lale - Release 1<br>Release: 2.777h<br>ots: 41 Lot<br>A - Appurtenant Ease<br>Pur<br>Drai<br>Sew<br>Supply<br>(Through unde<br>Supply of<br>(Through unde                                                                                                                                                                                                                                                                                                      | na<br>s and Balance Lot<br>ement E - Encumber<br>pose<br>inage<br>erage<br>of Water<br>erground pipes)                                                                                         | EA<br>ing Easement<br>Width<br>(Metres)<br>See                                                                                               | R - Encumberi                                                                                                     | ng Easement (Road)<br>Drigin                                                                                                                                                                                                                                                                                                                                                                                                                                                                                                                                                                                                                                                                                                                                                                                                                                                                                                                                                                                                                                                                                                                                                                                                                                                                                                                                                                                                                     | Melton City Council<br>Western Region Water Corporation                                                                                                                                                                                                                                                                                                                                                                                                         |  |
| Bloomd<br>Area of F<br>No. of Lo<br>EGEND:                                                                                       | lale - Release 1<br>Release: 2.777h<br>ots: 41 Lot<br>A - Appurtenant Ease<br>Pur<br>Drai<br>Sew<br>Supply<br>(Through unde<br>Supply of<br>(Through unde<br>Supply                                                                                                                                                                                                                                                                                            | na<br>ement E - Encumber<br>pose<br>inage<br>erage<br>of Water<br>erground pipes)<br>F Electricity<br>erground cables)                                                                         | EA<br>ing Easement<br>Width<br>(Metres)<br>See                                                                                               | R - Encumberi                                                                                                     | ng Easement (Road)<br>Drigin                                                                                                                                                                                                                                                                                                                                                                                                                                                                                                                                                                                                                                                                                                                                                                                                                                                                                                                                                                                                                                                                                                                                                                                                                                                                                                                                                                                                                     | Melton City Council<br>Western Region Water Corporation<br>Jemena Electricity Networks Ltd                                                                                                                                                                                                                                                                                                                                                                      |  |
| Bloomd<br>Area of F<br>No. of Lo<br>EGEND:<br>Easement<br>Reference<br>E-1                                                       | lale - Release 1<br>Release: 2.777h<br>ots: 41 Lot<br>A - Appurtenant Ease<br>Pur<br>Drai<br>Sew<br>Supply<br>(Through unde<br>Supply of<br>(Through unde<br>Supply<br>Sew                                                                                                                                                                                                                                                                                     | na<br>s and Balance Lot<br>ement E - Encumber<br>pose<br>inage<br>erage<br>of Water<br>erground pipes)<br>f Electricity<br>erground cables)<br>v of Gas                                        | EA<br>ing Easement<br>Width<br>(Metres)<br>See<br>Diagram                                                                                    | R - Encumberi                                                                                                     | ng Easement (Road) Drigin 40179B 40179B 40179B                                                                                                                                                                                                                                                                                                                                                                                                                                                                                                                                                                                                                                                                                                                                                                                                                                                                                                                                                                                                                                                                                                                                                                                                                                                                                                                                                                                                   | Melton City Council Western Region Water Corporation Jemena Electricity Networks Ltd AusNet Gas Services Pty Ltd                                                                                                                                                                                                                                                                                                                                                |  |
| Bloomd<br>Area of F<br>No. of Lo<br>EGEND:                                                                                       | lale - Release 1<br>Release: 2.777h<br>ots: 41 Lot<br>A - Appurtenant Ease<br>Pur<br>Drai<br>Sew<br>Supply<br>(Through unde<br>Supply of<br>(Through unde<br>Supply<br>of<br>(Through unde<br>Supply<br>Sew<br>Drai                                                                                                                                                                                                                                            | na<br>s and Balance Lot<br>ement E - Encumber<br>pose<br>inage<br>erage<br>of Water<br>erground pipes)<br>Electricity<br>erground cables)<br>v of Gas<br>erage                                 | EA<br>ing Easement<br>Width<br>(Metres)<br>See<br>Diagram                                                                                    | R - Encumberi                                                                                                     | ng Easement (Road) Drigin 40179B                                                                                                                                                                                                                                                                                                                                                                                                                                                                                                                                                                                                                                                                                                                                                                                                                                                                                                                                                                                                                                                                                                                                                                                                                                                                                                                                                                                                                 | Melton City Council         Western Region Water Corporation         Jemena Electricity Networks Ltd         AusNet Gas Services Pty Ltd         Western Region Water Corporation                                                                                                                                                                                                                                                                               |  |
| Bloomd<br>Area of F<br>No. of Lo<br>EGEND:<br>Easement<br>Reference<br>E-1<br>E-2<br>E-3                                         | lale - Release 1<br>Release: 2.777h<br>ots: 41 Lot<br>A - Appurtenant Ease<br>Pur<br>Drai<br>Sew<br>Supply<br>(Through unde<br>Supply of<br>(Through unde<br>Supply<br>of<br>(Through unde<br>Supply<br>Sew<br>Drai<br>Sew                                                                                                                                                                                                                                     | na<br>ement E - Encumber<br>pose<br>inage<br>erage<br>of Water<br>erground pipes)<br>f Electricity<br>erground cables)<br>v of Gas<br>erage<br>inage                                           | EA<br>ing Easement<br>Width<br>(Metres)<br>See<br>Diagram<br>See<br>Diagram<br>See<br>Diagram                                                | R - Encumberi<br>C<br>PS74<br>PS74<br>PS74                                                                        | ng Easement (Road) Drigin 40179B 40179 4007 4007 4007 4007 4007 4007 4007 40 | Melton City CouncilWestern Region Water CorporationJemena Electricity Networks LtdAusNet Gas Services Pty LtdWestern Region Water CorporationMelton City CouncilWestern Region Water CorporationMelton City CouncilMelton City Council                                                                                                                                                                                                                          |  |
| Bloomd<br>Area of F<br>No. of Lo<br>EGEND:<br>Easement<br>Reference                                                              | lale - Release 1<br>Release: 2.777h<br>ots: 41 Lot<br>A - Appurtenant Ease<br>Pur<br>Drai<br>Sew<br>Supply<br>(Through unde<br>Supply of<br>(Through unde<br>Supply of<br>(Through unde<br>Supply<br>of<br>(Through unde<br>Supply<br>of<br>(Through unde<br>Supply<br>of<br>(Through unde<br>Supply<br>of<br>(Through unde<br>Supply<br>of<br>(Through unde<br>Supply<br>of<br>(Through unde<br>Supply<br>of<br>(Through unde                                 | na<br>s and Balance Lot<br>ement E - Encumber<br>pose<br>inage<br>erage<br>of Water<br>erground pipes)<br>f Electricity<br>erground cables)<br>v of Gas<br>erage<br>inage<br>erage             | EA<br>ing Easement<br>Width<br>(Metres)<br>See<br>Diagram<br>See Diag<br>See<br>Diagram                                                      | R - Encumberi<br>C<br>PS74<br>PS74<br>PS74                                                                        | ng Easement (Road) Drigin 40179B 40179B 40179B                                                                                                                                                                                                                                                                                                                                                                                                                                                                                                                                                                                                                                                                                                                                                                                                                                                                                                                                                                                                                                                                                                                                                                                                                                                                                                                                                                                                   | Melton City CouncilWestern Region Water CorporationJemena Electricity Networks LtdAusNet Gas Services Pty LtdWestern Region Water CorporationMelton City CouncilWestern Region Water Corporation                                                                                                       |  |
| Bloomd<br>Area of F<br>No. of Lo<br>EGEND:<br>Easement<br>Reference<br>E-1<br>E-2<br>E-3<br>E-3<br>E-4<br>E-5                    | lale - Release 1<br>Release: 2.777h<br>ots: 41 Lot<br>A - Appurtenant Ease<br>Pur<br>Drai<br>Sew<br>Supply<br>(Through unde<br>Supply of<br>(Through unde<br>Supply of<br>(Through unde<br>Supply<br>of<br>(Through unde<br>Supply<br>of<br>(Through unde<br>Supply<br>of<br>(Through unde<br>Supply<br>of<br>(Through unde<br>Supply<br>of<br>(Through unde<br>Supply<br>of<br>(Through unde<br>Supply<br>of<br>(Through unde<br>Supply<br>Sew<br>Drai<br>Sew | na<br>ement E - Encumber<br>pose<br>inage<br>erage<br>of Water<br>erground pipes)<br>f Electricity<br>orground cables)<br>v of Gas<br>erage<br>inage<br>erage<br>inage<br>erage<br>inage       | EA<br>ing Easement<br>Width<br>(Metres)<br>See<br>Diagram<br>See Diag<br>Diagram<br>See<br>Diagram<br>See Diag                               | R - Encumberi<br>c<br>PS74<br>PS74<br>PS74<br>This<br>This                                                        | ng Easement (Road)<br>Drigin<br>40179B<br>40179B<br>40179B<br>40179B<br>5 Plan<br>5 Plan                                                                                                                                                                                                                                                                                                                                                                                                                                                                                                                                                                                                                                                                                                                                                                                                                                                                                                                                                                                                                                                                                                                                                                                                                                                                                                                                                         | Melton City CouncilWestern Region Water CorporationJemena Electricity Networks LtdAusNet Gas Services Pty LtdWestern Region Water CorporationMelton City CouncilWestern Region Water CorporationMelton City CouncilWestern Region Water CorporationMelton City CouncilMelton City CouncilMelton City CouncilMelton City CouncilMelton City CouncilMelton City Council                                                                                           |  |
| Bloomd<br>Area of F<br>No. of Lo<br>EGEND:<br>Easement<br>Reference<br>E-1<br>E-2<br>E-3<br>E-4                                  | lale - Release 1<br>Release: 2.777h<br>ots: 41 Lot<br>A - Appurtenant Ease<br>Pur<br>Drai<br>Sew<br>Supply<br>(Through unde<br>Supply of<br>(Through unde<br>Supply of<br>(Through unde<br>Supply<br>of<br>(Through unde<br>Supply<br>of<br>(Through unde<br>Supply<br>of<br>(Through unde<br>Supply<br>of<br>(Through unde<br>Supply<br>of<br>(Through unde<br>Supply<br>of<br>(Through unde<br>Supply<br>of<br>(Through unde<br>Supply<br>Sew<br>Drai<br>Sew | na<br>ement E - Encumber<br>pose<br>inage<br>erage<br>of Water<br>erground pipes)<br>f Electricity<br>erground cables)<br>v of Gas<br>rerage<br>inage<br>erage<br>inage<br>erage               | EA<br>ing Easement<br>Width<br>(Metres)<br>See<br>Diagram<br>See<br>Diagram<br>See<br>Diagram                                                | R - Encumberi<br>c<br>PS74<br>PS74<br>PS74<br>This<br>This                                                        | ng Easement (Road) Drigin  Origin  40179B  40179B  40179B  5 Plan  s Plan  s Plan  s Plan                                                                                                                                                                                                                                                                                                                                                                                                                                                                                                                                                                                                                                                                                                                                                                                                                                                                                                                                                                                                                                                                                                                                                                                                                                                                                                                                                        | Melton City CouncilWestern Region Water CorporationJemena Electricity Networks LtdAusNet Gas Services Pty LtdWestern Region Water CorporationMelton City CouncilWestern Region Water Corporation |  |
| Bloomd<br>Area of F<br>No. of Lo<br>EGEND:<br>Easement<br>Reference<br>E-1<br>E-1<br>E-2<br>E-3<br>E-3<br>E-4<br>E-5<br>E-6<br>T | A - Appurtenant Ease<br>A - Appurtenant Ease<br>Pur<br>Drai<br>Sew<br>Supply<br>(Through unde<br>Supply of<br>(Through unde<br>Supply of<br>(Through unde<br>Supply<br>of<br>(Through unde<br>Supply<br>of<br>(Through unde<br>Supply<br>of<br>(Through unde<br>Supply<br>of<br>(Through unde<br>Supply<br>Sew<br>Drai<br>Sew<br>Drai                                                                                                                          | a and Balance Lot<br>ement E - Encumber<br>pose<br>inage<br>erage<br>of Water<br>erground pipes)<br>f Electricity<br>erground cables)<br>v of Gas<br>erage<br>inage<br>erage<br>inage<br>erage | EA<br>ing Easement<br>Width<br>(Metres)<br>See<br>Diagram<br>See Diag<br>Diagram<br>See Diag<br>See Diag<br>See Diag<br>See Diag<br>See Diag | R - Encumberi<br>C<br>PS74<br>PS74<br>PS74<br>PS74<br>This<br>This<br>RS FILE REF:                                | ng Easement (Road)                                                                                                                                                                                                                                                                                                                                                                                                                                                                                                                                                                                                                                                                                                                                                                                                                                                                                                                                                                                                                                                                                                                                                                                                                                                                                                                                                                                                                               | Melton City CouncilWestern Region Water CorporationJemena Electricity Networks LtdAusNet Gas Services Pty LtdWestern Region Water CorporationMelton City CouncilWestern Region Water CorporationMelton City CouncilWestern Region Water CorporationMelton City CouncilMelton City CouncilMelton City CouncilMelton City CouncilMelton City CouncilMelton City Council                                                                                           |  |