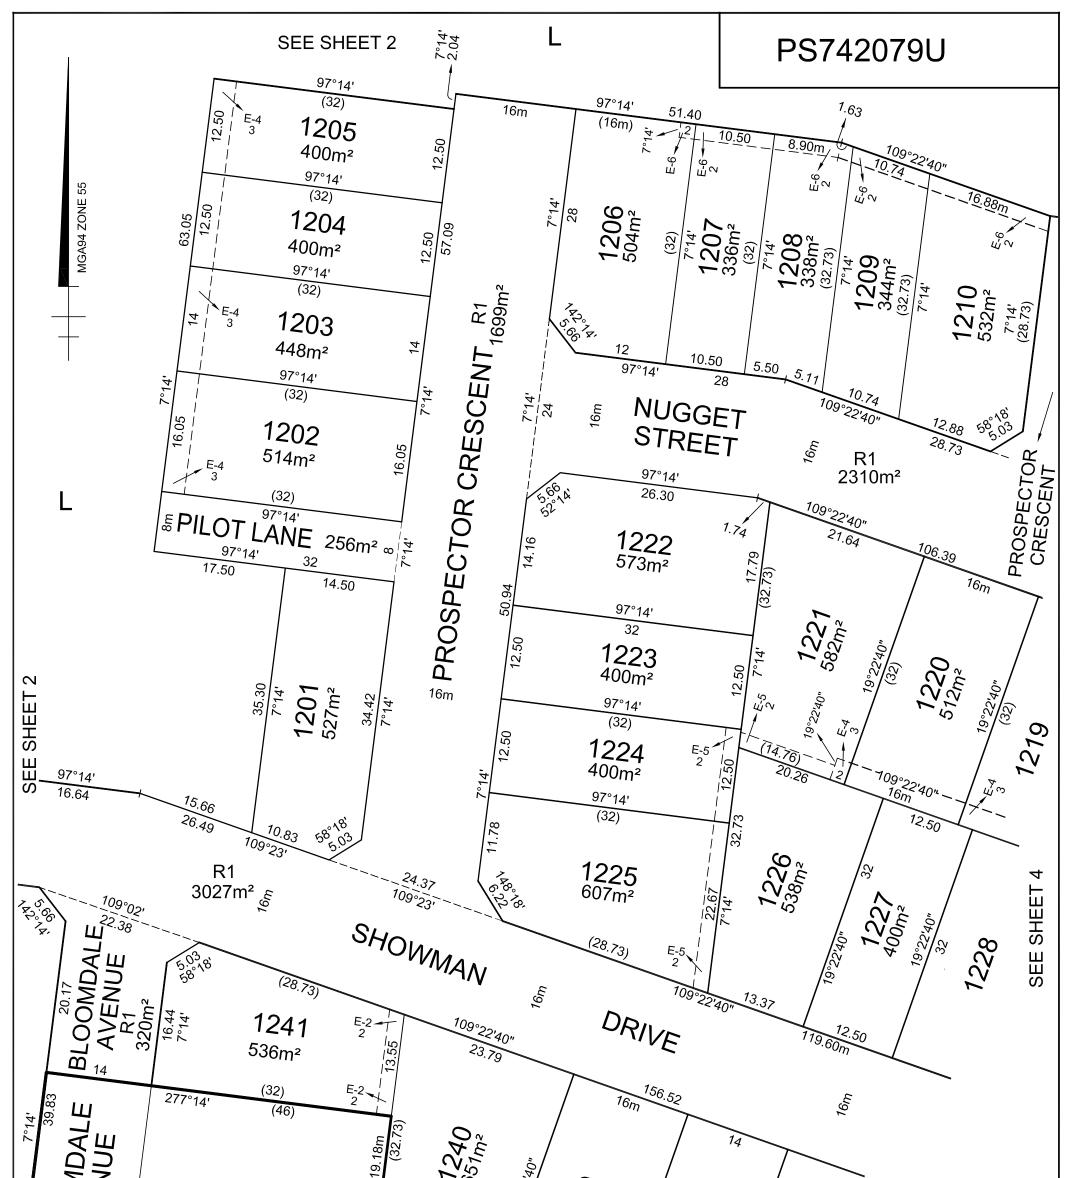

| PLAN OF SUBDIVISION                                                                                                              |                                                                                                                                                                                                                                                                                                                                                                                                                                                                |                                                                                                                                                                                                |                                                                                                                                              | EDITION 1                                                                                                         | PS742079U                                                                                                                                                                                                                                                                                                                                                                                                                                                                                                                                                                                                                                                                                                                                                                                                                                                                                                                                                                                                                                                                                                                                                                                                                                                                                                                                                                                                                                        |                                                                                                                                                                                                                                                                                                                                                                                                                                                                 |  |
|----------------------------------------------------------------------------------------------------------------------------------|----------------------------------------------------------------------------------------------------------------------------------------------------------------------------------------------------------------------------------------------------------------------------------------------------------------------------------------------------------------------------------------------------------------------------------------------------------------|------------------------------------------------------------------------------------------------------------------------------------------------------------------------------------------------|----------------------------------------------------------------------------------------------------------------------------------------------|-------------------------------------------------------------------------------------------------------------------|--------------------------------------------------------------------------------------------------------------------------------------------------------------------------------------------------------------------------------------------------------------------------------------------------------------------------------------------------------------------------------------------------------------------------------------------------------------------------------------------------------------------------------------------------------------------------------------------------------------------------------------------------------------------------------------------------------------------------------------------------------------------------------------------------------------------------------------------------------------------------------------------------------------------------------------------------------------------------------------------------------------------------------------------------------------------------------------------------------------------------------------------------------------------------------------------------------------------------------------------------------------------------------------------------------------------------------------------------------------------------------------------------------------------------------------------------|-----------------------------------------------------------------------------------------------------------------------------------------------------------------------------------------------------------------------------------------------------------------------------------------------------------------------------------------------------------------------------------------------------------------------------------------------------------------|--|
| LOCATION OF LAND                                                                                                                 |                                                                                                                                                                                                                                                                                                                                                                                                                                                                |                                                                                                                                                                                                |                                                                                                                                              | Council Name: Melton City Council                                                                                 |                                                                                                                                                                                                                                                                                                                                                                                                                                                                                                                                                                                                                                                                                                                                                                                                                                                                                                                                                                                                                                                                                                                                                                                                                                                                                                                                                                                                                                                  |                                                                                                                                                                                                                                                                                                                                                                                                                                                                 |  |
| PARISH:                                                                                                                          | RISH: HOLDEN                                                                                                                                                                                                                                                                                                                                                                                                                                                   |                                                                                                                                                                                                |                                                                                                                                              | Council Reference Number: Sub 4509<br>Planning Permit Reference: PA/2012/3782<br>SPEAR Reference Number: S074272H |                                                                                                                                                                                                                                                                                                                                                                                                                                                                                                                                                                                                                                                                                                                                                                                                                                                                                                                                                                                                                                                                                                                                                                                                                                                                                                                                                                                                                                                  |                                                                                                                                                                                                                                                                                                                                                                                                                                                                 |  |
|                                                                                                                                  | OWNSHIP:                                                                                                                                                                                                                                                                                                                                                                                                                                                       |                                                                                                                                                                                                |                                                                                                                                              | Certification                                                                                                     |                                                                                                                                                                                                                                                                                                                                                                                                                                                                                                                                                                                                                                                                                                                                                                                                                                                                                                                                                                                                                                                                                                                                                                                                                                                                                                                                                                                                                                                  |                                                                                                                                                                                                                                                                                                                                                                                                                                                                 |  |
|                                                                                                                                  | SECTION: 13                                                                                                                                                                                                                                                                                                                                                                                                                                                    |                                                                                                                                                                                                |                                                                                                                                              | This plan is certified under sec                                                                                  | tion 11 (7) of the Subdivision Act 1988                                                                                                                                                                                                                                                                                                                                                                                                                                                                                                                                                                                                                                                                                                                                                                                                                                                                                                                                                                                                                                                                                                                                                                                                                                                                                                                                                                                                          |                                                                                                                                                                                                                                                                                                                                                                                                                                                                 |  |
|                                                                                                                                  | ALLOTMENT:                                                                                                                                                                                                                                                                                                                                                                                                                                                     | B (Part)                                                                                                                                                                                       |                                                                                                                                              |                                                                                                                   | Date of original certification un                                                                                                                                                                                                                                                                                                                                                                                                                                                                                                                                                                                                                                                                                                                                                                                                                                                                                                                                                                                                                                                                                                                                                                                                                                                                                                                                                                                                                |                                                                                                                                                                                                                                                                                                                                                                                                                                                                 |  |
| CROWN PORTION:                                                                                                                   |                                                                                                                                                                                                                                                                                                                                                                                                                                                                |                                                                                                                                                                                                |                                                                                                                                              | Public Open Space                                                                                                 |                                                                                                                                                                                                                                                                                                                                                                                                                                                                                                                                                                                                                                                                                                                                                                                                                                                                                                                                                                                                                                                                                                                                                                                                                                                                                                                                                                                                                                                  |                                                                                                                                                                                                                                                                                                                                                                                                                                                                 |  |
| TITLE REFERENCE: Vol. Fol.                                                                                                       |                                                                                                                                                                                                                                                                                                                                                                                                                                                                |                                                                                                                                                                                                | A requirement for public open space under section 18 of the Subdivision Act 1988<br>Has not been made at Certification                       |                                                                                                                   |                                                                                                                                                                                                                                                                                                                                                                                                                                                                                                                                                                                                                                                                                                                                                                                                                                                                                                                                                                                                                                                                                                                                                                                                                                                                                                                                                                                                                                                  |                                                                                                                                                                                                                                                                                                                                                                                                                                                                 |  |
| LAST PLA                                                                                                                         | N REFERENCE:                                                                                                                                                                                                                                                                                                                                                                                                                                                   | Lot K on PS74017                                                                                                                                                                               | ′9B                                                                                                                                          |                                                                                                                   | Digitally signed by: Geraldine A                                                                                                                                                                                                                                                                                                                                                                                                                                                                                                                                                                                                                                                                                                                                                                                                                                                                                                                                                                                                                                                                                                                                                                                                                                                                                                                                                                                                                 | ddicott for Melton City Council on 16/06/2016                                                                                                                                                                                                                                                                                                                                                                                                                   |  |
| POSTAL A<br>(at time of su                                                                                                       | ADDRESS:<br>ubdivision)                                                                                                                                                                                                                                                                                                                                                                                                                                        | Davis Road<br>Diggers Rest_VIC                                                                                                                                                                 | 3427                                                                                                                                         |                                                                                                                   |                                                                                                                                                                                                                                                                                                                                                                                                                                                                                                                                                                                                                                                                                                                                                                                                                                                                                                                                                                                                                                                                                                                                                                                                                                                                                                                                                                                                                                                  |                                                                                                                                                                                                                                                                                                                                                                                                                                                                 |  |
| MGA CO-0<br>(of approx ce<br>in plan)                                                                                            | ORDINATES: E:<br>entre of land N:                                                                                                                                                                                                                                                                                                                                                                                                                              | 297 420<br>5 834 330                                                                                                                                                                           | ZONE:<br>GDA 94                                                                                                                              | 55                                                                                                                |                                                                                                                                                                                                                                                                                                                                                                                                                                                                                                                                                                                                                                                                                                                                                                                                                                                                                                                                                                                                                                                                                                                                                                                                                                                                                                                                                                                                                                                  |                                                                                                                                                                                                                                                                                                                                                                                                                                                                 |  |
|                                                                                                                                  | VESTING OF F                                                                                                                                                                                                                                                                                                                                                                                                                                                   | ROADS AND/OF                                                                                                                                                                                   | RESERVE                                                                                                                                      | S                                                                                                                 |                                                                                                                                                                                                                                                                                                                                                                                                                                                                                                                                                                                                                                                                                                                                                                                                                                                                                                                                                                                                                                                                                                                                                                                                                                                                                                                                                                                                                                                  | NOTATIONS                                                                                                                                                                                                                                                                                                                                                                                                                                                       |  |
|                                                                                                                                  | TIFIER                                                                                                                                                                                                                                                                                                                                                                                                                                                         |                                                                                                                                                                                                | BODY/PERSON                                                                                                                                  |                                                                                                                   |                                                                                                                                                                                                                                                                                                                                                                                                                                                                                                                                                                                                                                                                                                                                                                                                                                                                                                                                                                                                                                                                                                                                                                                                                                                                                                                                                                                                                                                  | usive) may be affected by one or more restrictions.                                                                                                                                                                                                                                                                                                                                                                                                             |  |
| Roa                                                                                                                              | ad R1                                                                                                                                                                                                                                                                                                                                                                                                                                                          | Melton C                                                                                                                                                                                       | ity Council                                                                                                                                  |                                                                                                                   | Refer to Creation of Restriction A on Sheet 5 of this plan for details.<br>Other purpose of plan:                                                                                                                                                                                                                                                                                                                                                                                                                                                                                                                                                                                                                                                                                                                                                                                                                                                                                                                                                                                                                                                                                                                                                                                                                                                                                                                                                |                                                                                                                                                                                                                                                                                                                                                                                                                                                                 |  |
|                                                                                                                                  |                                                                                                                                                                                                                                                                                                                                                                                                                                                                |                                                                                                                                                                                                |                                                                                                                                              |                                                                                                                   |                                                                                                                                                                                                                                                                                                                                                                                                                                                                                                                                                                                                                                                                                                                                                                                                                                                                                                                                                                                                                                                                                                                                                                                                                                                                                                                                                                                                                                                  |                                                                                                                                                                                                                                                                                                                                                                                                                                                                 |  |
|                                                                                                                                  |                                                                                                                                                                                                                                                                                                                                                                                                                                                                |                                                                                                                                                                                                |                                                                                                                                              |                                                                                                                   |                                                                                                                                                                                                                                                                                                                                                                                                                                                                                                                                                                                                                                                                                                                                                                                                                                                                                                                                                                                                                                                                                                                                                                                                                                                                                                                                                                                                                                                  | Irked E-4 on PS740179B in so far as where it lies                                                                                                                                                                                                                                                                                                                                                                                                               |  |
|                                                                                                                                  |                                                                                                                                                                                                                                                                                                                                                                                                                                                                | NOTATIONS                                                                                                                                                                                      |                                                                                                                                              |                                                                                                                   | 1                                                                                                                                                                                                                                                                                                                                                                                                                                                                                                                                                                                                                                                                                                                                                                                                                                                                                                                                                                                                                                                                                                                                                                                                                                                                                                                                                                                                                                                | this plan, upon registration of this plan.                                                                                                                                                                                                                                                                                                                                                                                                                      |  |
| DEPTH LIMI                                                                                                                       | ITATION: Does N                                                                                                                                                                                                                                                                                                                                                                                                                                                | ot Apply                                                                                                                                                                                       |                                                                                                                                              |                                                                                                                   | Grounds for Removal:<br>By agreement between inter                                                                                                                                                                                                                                                                                                                                                                                                                                                                                                                                                                                                                                                                                                                                                                                                                                                                                                                                                                                                                                                                                                                                                                                                                                                                                                                                                                                               | ested parties                                                                                                                                                                                                                                                                                                                                                                                                                                                   |  |
| Planning Per                                                                                                                     | rmit No.                                                                                                                                                                                                                                                                                                                                                                                                                                                       |                                                                                                                                                                                                |                                                                                                                                              |                                                                                                                   |                                                                                                                                                                                                                                                                                                                                                                                                                                                                                                                                                                                                                                                                                                                                                                                                                                                                                                                                                                                                                                                                                                                                                                                                                                                                                                                                                                                                                                                  |                                                                                                                                                                                                                                                                                                                                                                                                                                                                 |  |
| Bloomd                                                                                                                           | lale - Release 1                                                                                                                                                                                                                                                                                                                                                                                                                                               |                                                                                                                                                                                                |                                                                                                                                              |                                                                                                                   |                                                                                                                                                                                                                                                                                                                                                                                                                                                                                                                                                                                                                                                                                                                                                                                                                                                                                                                                                                                                                                                                                                                                                                                                                                                                                                                                                                                                                                                  |                                                                                                                                                                                                                                                                                                                                                                                                                                                                 |  |
| Bloomd                                                                                                                           | lale - Release 1<br>Release: 2.777                                                                                                                                                                                                                                                                                                                                                                                                                             |                                                                                                                                                                                                | L                                                                                                                                            |                                                                                                                   |                                                                                                                                                                                                                                                                                                                                                                                                                                                                                                                                                                                                                                                                                                                                                                                                                                                                                                                                                                                                                                                                                                                                                                                                                                                                                                                                                                                                                                                  |                                                                                                                                                                                                                                                                                                                                                                                                                                                                 |  |
| Bloomd<br>Area of F                                                                                                              | lale - Release 1<br>Release: 2.777                                                                                                                                                                                                                                                                                                                                                                                                                             | าล                                                                                                                                                                                             |                                                                                                                                              | SEMENT I                                                                                                          | NFORMATION                                                                                                                                                                                                                                                                                                                                                                                                                                                                                                                                                                                                                                                                                                                                                                                                                                                                                                                                                                                                                                                                                                                                                                                                                                                                                                                                                                                                                                       |                                                                                                                                                                                                                                                                                                                                                                                                                                                                 |  |
| Bloomd<br>Area of F<br>No. of Lo                                                                                                 | lale - Release 1<br>Release: 2.777f<br>ots: 41 Lot                                                                                                                                                                                                                                                                                                                                                                                                             | าล                                                                                                                                                                                             | EA                                                                                                                                           |                                                                                                                   |                                                                                                                                                                                                                                                                                                                                                                                                                                                                                                                                                                                                                                                                                                                                                                                                                                                                                                                                                                                                                                                                                                                                                                                                                                                                                                                                                                                                                                                  |                                                                                                                                                                                                                                                                                                                                                                                                                                                                 |  |
| Bloomd<br>Area of F<br>No. of Lo<br>EGEND:                                                                                       | lale - Release 1<br>Release: 2.777h<br>ots: 41 Lot<br>A - Appurtenant Ease                                                                                                                                                                                                                                                                                                                                                                                     | na<br>is and Balance Lot                                                                                                                                                                       | EA                                                                                                                                           | R - Encumberi                                                                                                     |                                                                                                                                                                                                                                                                                                                                                                                                                                                                                                                                                                                                                                                                                                                                                                                                                                                                                                                                                                                                                                                                                                                                                                                                                                                                                                                                                                                                                                                  | Land Benefited/In Favour Of                                                                                                                                                                                                                                                                                                                                                                                                                                     |  |
| Bloomd<br>Area of F<br>No. of Lo<br>EGEND:                                                                                       | lale - Release 1<br>Release: 2.777h<br>ots: 41 Lot<br>A - Appurtenant Ease<br>Pur                                                                                                                                                                                                                                                                                                                                                                              | na<br>is and Balance Lot<br>ement E - Encumber                                                                                                                                                 | EA<br>ing Easement<br>Width                                                                                                                  | R - Encumberi                                                                                                     | ng Easement (Road)                                                                                                                                                                                                                                                                                                                                                                                                                                                                                                                                                                                                                                                                                                                                                                                                                                                                                                                                                                                                                                                                                                                                                                                                                                                                                                                                                                                                                               | Land Benefited/In Favour Of<br>Melton City Council                                                                                                                                                                                                                                                                                                                                                                                                              |  |
| Bloomd<br>Area of F<br>No. of Lo<br>EGEND:                                                                                       | lale - Release 1<br>Release: 2.777h<br>ots: 41 Lot<br>A - Appurtenant Ease<br>Pur<br>Drai<br>Sew<br>Supply                                                                                                                                                                                                                                                                                                                                                     | na<br>s and Balance Lot<br>ement E - Encumber<br>pose<br>inage<br>erage<br>of Water                                                                                                            | EA<br>ing Easement<br>Width                                                                                                                  | R - Encumberi                                                                                                     | ng Easement (Road)<br>Drigin                                                                                                                                                                                                                                                                                                                                                                                                                                                                                                                                                                                                                                                                                                                                                                                                                                                                                                                                                                                                                                                                                                                                                                                                                                                                                                                                                                                                                     |                                                                                                                                                                                                                                                                                                                                                                                                                                                                 |  |
| Bloomd<br>Area of F<br>No. of Lo<br>EGEND:                                                                                       | lale - Release 1<br>Release: 2.777h<br>ots: 41 Lot<br>A - Appurtenant Ease<br>Pur<br>Drai<br>Sew<br>Supply<br>(Through unde<br>Supply of                                                                                                                                                                                                                                                                                                                       | na<br>ement E - Encumber<br>pose<br>inage<br>erage<br>of Water<br>erground pipes)                                                                                                              | EA<br>ing Easement<br>Width<br>(Metres)                                                                                                      | R - Encumberi                                                                                                     | ng Easement (Road)                                                                                                                                                                                                                                                                                                                                                                                                                                                                                                                                                                                                                                                                                                                                                                                                                                                                                                                                                                                                                                                                                                                                                                                                                                                                                                                                                                                                                               | Melton City Council                                                                                                                                                                                                                                                                                                                                                                                                                                             |  |
| Bloomd<br>Area of F<br>No. of Lo<br>EGEND:                                                                                       | lale - Release 1<br>Release: 2.777h<br>ots: 41 Lot<br>A - Appurtenant Ease<br>Pur<br>Drai<br>Sew<br>Supply<br>(Through unde<br>Supply of<br>(Through unde                                                                                                                                                                                                                                                                                                      | na<br>s and Balance Lot<br>ement E - Encumber<br>pose<br>inage<br>erage<br>of Water<br>erground pipes)                                                                                         | EA<br>ing Easement<br>Width<br>(Metres)<br>See                                                                                               | R - Encumberi                                                                                                     | ng Easement (Road)<br>Drigin                                                                                                                                                                                                                                                                                                                                                                                                                                                                                                                                                                                                                                                                                                                                                                                                                                                                                                                                                                                                                                                                                                                                                                                                                                                                                                                                                                                                                     | Melton City Council<br>Western Region Water Corporation                                                                                                                                                                                                                                                                                                                                                                                                         |  |
| Bloomd<br>Area of F<br>No. of Lo<br>EGEND:                                                                                       | lale - Release 1<br>Release: 2.777h<br>ots: 41 Lot<br>A - Appurtenant Ease<br>Pur<br>Drai<br>Sew<br>Supply<br>(Through unde<br>Supply of<br>(Through unde<br>Supply                                                                                                                                                                                                                                                                                            | na<br>ement E - Encumber<br>pose<br>inage<br>erage<br>of Water<br>erground pipes)<br>F Electricity<br>erground cables)                                                                         | EA<br>ing Easement<br>Width<br>(Metres)<br>See                                                                                               | R - Encumberi                                                                                                     | ng Easement (Road)<br>Drigin                                                                                                                                                                                                                                                                                                                                                                                                                                                                                                                                                                                                                                                                                                                                                                                                                                                                                                                                                                                                                                                                                                                                                                                                                                                                                                                                                                                                                     | Melton City Council<br>Western Region Water Corporation<br>Jemena Electricity Networks Ltd                                                                                                                                                                                                                                                                                                                                                                      |  |
| Bloomd<br>Area of F<br>No. of Lo<br>EGEND:<br>Easement<br>Reference<br>E-1                                                       | lale - Release 1<br>Release: 2.777h<br>ots: 41 Lot<br>A - Appurtenant Ease<br>Pur<br>Drai<br>Sew<br>Supply<br>(Through unde<br>Supply of<br>(Through unde<br>Supply<br>Sew                                                                                                                                                                                                                                                                                     | na<br>s and Balance Lot<br>ement E - Encumber<br>pose<br>inage<br>erage<br>of Water<br>erground pipes)<br>f Electricity<br>erground cables)<br>v of Gas                                        | EA<br>ing Easement<br>Width<br>(Metres)<br>See<br>Diagram                                                                                    | R - Encumberi                                                                                                     | ng Easement (Road) Drigin 40179B 40179B 40179B                                                                                                                                                                                                                                                                                                                                                                                                                                                                                                                                                                                                                                                                                                                                                                                                                                                                                                                                                                                                                                                                                                                                                                                                                                                                                                                                                                                                   | Melton City Council Western Region Water Corporation Jemena Electricity Networks Ltd AusNet Gas Services Pty Ltd                                                                                                                                                                                                                                                                                                                                                |  |
| Bloomd<br>Area of F<br>No. of Lo<br>EGEND:                                                                                       | lale - Release 1<br>Release: 2.777h<br>ots: 41 Lot<br>A - Appurtenant Ease<br>Pur<br>Drai<br>Sew<br>Supply<br>(Through unde<br>Supply of<br>(Through unde<br>Supply<br>of<br>(Through unde<br>Supply<br>Sew<br>Drai                                                                                                                                                                                                                                            | na<br>s and Balance Lot<br>ement E - Encumber<br>pose<br>inage<br>erage<br>of Water<br>erground pipes)<br>Electricity<br>erground cables)<br>v of Gas<br>erage                                 | EA<br>ing Easement<br>Width<br>(Metres)<br>See<br>Diagram                                                                                    | R - Encumberi                                                                                                     | ng Easement (Road) Drigin 40179B                                                                                                                                                                                                                                                                                                                                                                                                                                                                                                                                                                                                                                                                                                                                                                                                                                                                                                                                                                                                                                                                                                                                                                                                                                                                                                                                                                                                                 | Melton City Council         Western Region Water Corporation         Jemena Electricity Networks Ltd         AusNet Gas Services Pty Ltd         Western Region Water Corporation                                                                                                                                                                                                                                                                               |  |
| Bloomd<br>Area of F<br>No. of Lo<br>EGEND:<br>Easement<br>Reference<br>E-1<br>E-2<br>E-3                                         | lale - Release 1<br>Release: 2.777h<br>ots: 41 Lot<br>A - Appurtenant Ease<br>Pur<br>Drai<br>Sew<br>Supply<br>(Through unde<br>Supply of<br>(Through unde<br>Supply<br>of<br>(Through unde<br>Supply<br>Sew<br>Drai<br>Sew                                                                                                                                                                                                                                     | na<br>ement E - Encumber<br>pose<br>inage<br>erage<br>of Water<br>erground pipes)<br>f Electricity<br>erground cables)<br>v of Gas<br>erage<br>inage                                           | EA<br>ing Easement<br>Width<br>(Metres)<br>See<br>Diagram<br>See<br>Diagram<br>See<br>Diagram                                                | R - Encumberi<br>C<br>PS74<br>PS74<br>PS74                                                                        | ng Easement (Road) Drigin 40179B 40179 4007 4007 4007 4007 4007 4007 4007 40 | Melton City CouncilWestern Region Water CorporationJemena Electricity Networks LtdAusNet Gas Services Pty LtdWestern Region Water CorporationMelton City CouncilWestern Region Water CorporationMelton City CouncilMelton City Council                                                                                                                                                                                                                          |  |
| Bloomd<br>Area of F<br>No. of Lo<br>EGEND:<br>Easement<br>Reference                                                              | lale - Release 1<br>Release: 2.777h<br>ots: 41 Lot<br>A - Appurtenant Ease<br>Pur<br>Drai<br>Sew<br>Supply<br>(Through unde<br>Supply of<br>(Through unde<br>Supply of<br>(Through unde<br>Supply<br>of<br>(Through unde<br>Supply<br>of<br>(Through unde<br>Supply<br>of<br>(Through unde<br>Supply<br>of<br>(Through unde<br>Supply<br>of<br>(Through unde<br>Supply<br>of<br>(Through unde<br>Supply<br>of<br>(Through unde                                 | na<br>s and Balance Lot<br>ement E - Encumber<br>pose<br>inage<br>erage<br>of Water<br>erground pipes)<br>f Electricity<br>erground cables)<br>v of Gas<br>erage<br>inage<br>erage             | EA<br>ing Easement<br>Width<br>(Metres)<br>See<br>Diagram<br>See Diag<br>See<br>Diagram                                                      | R - Encumberi<br>C<br>PS74<br>PS74<br>PS74                                                                        | ng Easement (Road) Drigin 40179B 40179B 40179B                                                                                                                                                                                                                                                                                                                                                                                                                                                                                                                                                                                                                                                                                                                                                                                                                                                                                                                                                                                                                                                                                                                                                                                                                                                                                                                                                                                                   | Melton City CouncilWestern Region Water CorporationJemena Electricity Networks LtdAusNet Gas Services Pty LtdWestern Region Water CorporationMelton City CouncilWestern Region Water Corporation                                                                                                       |  |
| Bloomd<br>Area of F<br>No. of Lo<br>EGEND:<br>Easement<br>Reference<br>E-1<br>E-2<br>E-3<br>E-3<br>E-4<br>E-5                    | lale - Release 1<br>Release: 2.777h<br>ots: 41 Lot<br>A - Appurtenant Ease<br>Pur<br>Drai<br>Sew<br>Supply<br>(Through unde<br>Supply of<br>(Through unde<br>Supply of<br>(Through unde<br>Supply<br>of<br>(Through unde<br>Supply<br>of<br>(Through unde<br>Supply<br>of<br>(Through unde<br>Supply<br>of<br>(Through unde<br>Supply<br>of<br>(Through unde<br>Supply<br>of<br>(Through unde<br>Supply<br>of<br>(Through unde<br>Supply<br>Sew<br>Drai<br>Sew | na<br>ement E - Encumber<br>pose<br>inage<br>erage<br>of Water<br>erground pipes)<br>f Electricity<br>orground cables)<br>v of Gas<br>erage<br>inage<br>erage<br>inage<br>erage<br>inage       | EA<br>ing Easement<br>Width<br>(Metres)<br>See<br>Diagram<br>See Diag<br>Diagram<br>See<br>Diagram<br>See Diag                               | R - Encumberi<br>c<br>PS74<br>PS74<br>PS74<br>This<br>This                                                        | ng Easement (Road)<br>Drigin<br>40179B<br>40179B<br>40179B<br>40179B<br>5 Plan<br>5 Plan                                                                                                                                                                                                                                                                                                                                                                                                                                                                                                                                                                                                                                                                                                                                                                                                                                                                                                                                                                                                                                                                                                                                                                                                                                                                                                                                                         | Melton City CouncilWestern Region Water CorporationJemena Electricity Networks LtdAusNet Gas Services Pty LtdWestern Region Water CorporationMelton City CouncilWestern Region Water CorporationMelton City CouncilWestern Region Water CorporationMelton City CouncilMelton City CouncilMelton City CouncilMelton City CouncilMelton City CouncilMelton City Council                                                                                           |  |
| Bloomd<br>Area of F<br>No. of Lo<br>EGEND:<br>Easement<br>Reference<br>E-1<br>E-2<br>E-3<br>E-4                                  | lale - Release 1<br>Release: 2.777h<br>ots: 41 Lot<br>A - Appurtenant Ease<br>Pur<br>Drai<br>Sew<br>Supply<br>(Through unde<br>Supply of<br>(Through unde<br>Supply of<br>(Through unde<br>Supply<br>of<br>(Through unde<br>Supply<br>of<br>(Through unde<br>Supply<br>of<br>(Through unde<br>Supply<br>of<br>(Through unde<br>Supply<br>of<br>(Through unde<br>Supply<br>of<br>(Through unde<br>Supply<br>of<br>(Through unde<br>Supply<br>Sew<br>Drai<br>Sew | na<br>ement E - Encumber<br>pose<br>inage<br>erage<br>of Water<br>erground pipes)<br>f Electricity<br>erground cables)<br>v of Gas<br>rerage<br>inage<br>erage<br>inage<br>erage               | EA<br>ing Easement<br>Width<br>(Metres)<br>See<br>Diagram<br>See<br>Diagram<br>See<br>Diagram                                                | R - Encumberi<br>c<br>PS74<br>PS74<br>PS74<br>This<br>This                                                        | ng Easement (Road) Drigin  Origin  40179B  40179B  40179B  5 Plan  s Plan  s Plan  s Plan                                                                                                                                                                                                                                                                                                                                                                                                                                                                                                                                                                                                                                                                                                                                                                                                                                                                                                                                                                                                                                                                                                                                                                                                                                                                                                                                                        | Melton City CouncilWestern Region Water CorporationJemena Electricity Networks LtdAusNet Gas Services Pty LtdWestern Region Water CorporationMelton City CouncilWestern Region Water Corporation |  |
| Bloomd<br>Area of F<br>No. of Lo<br>EGEND:<br>Easement<br>Reference<br>E-1<br>E-1<br>E-2<br>E-3<br>E-3<br>E-4<br>E-5<br>E-6<br>T | A - Appurtenant Ease<br>A - Appurtenant Ease<br>Pur<br>Drai<br>Sew<br>Supply<br>(Through unde<br>Supply of<br>(Through unde<br>Supply of<br>(Through unde<br>Supply<br>of<br>(Through unde<br>Supply<br>of<br>(Through unde<br>Supply<br>of<br>(Through unde<br>Supply<br>of<br>(Through unde<br>Supply<br>Sew<br>Drai<br>Sew<br>Drai                                                                                                                          | a and Balance Lot<br>ement E - Encumber<br>pose<br>inage<br>erage<br>of Water<br>erground pipes)<br>f Electricity<br>erground cables)<br>v of Gas<br>erage<br>inage<br>erage<br>inage<br>erage | EA<br>ing Easement<br>Width<br>(Metres)<br>See<br>Diagram<br>See Diag<br>Diagram<br>See Diag<br>See Diag<br>See Diag<br>See Diag<br>See Diag | R - Encumberi<br>C<br>PS74<br>PS74<br>PS74<br>PS74<br>This<br>This<br>RS FILE REF:                                | ng Easement (Road)                                                                                                                                                                                                                                                                                                                                                                                                                                                                                                                                                                                                                                                                                                                                                                                                                                                                                                                                                                                                                                                                                                                                                                                                                                                                                                                                                                                                                               | Melton City CouncilWestern Region Water CorporationJemena Electricity Networks LtdAusNet Gas Services Pty LtdWestern Region Water CorporationMelton City CouncilWestern Region Water CorporationMelton City CouncilWestern Region Water CorporationMelton City CouncilMelton City CouncilMelton City CouncilMelton City CouncilMelton City CouncilMelton City Council                                                                                           |  |