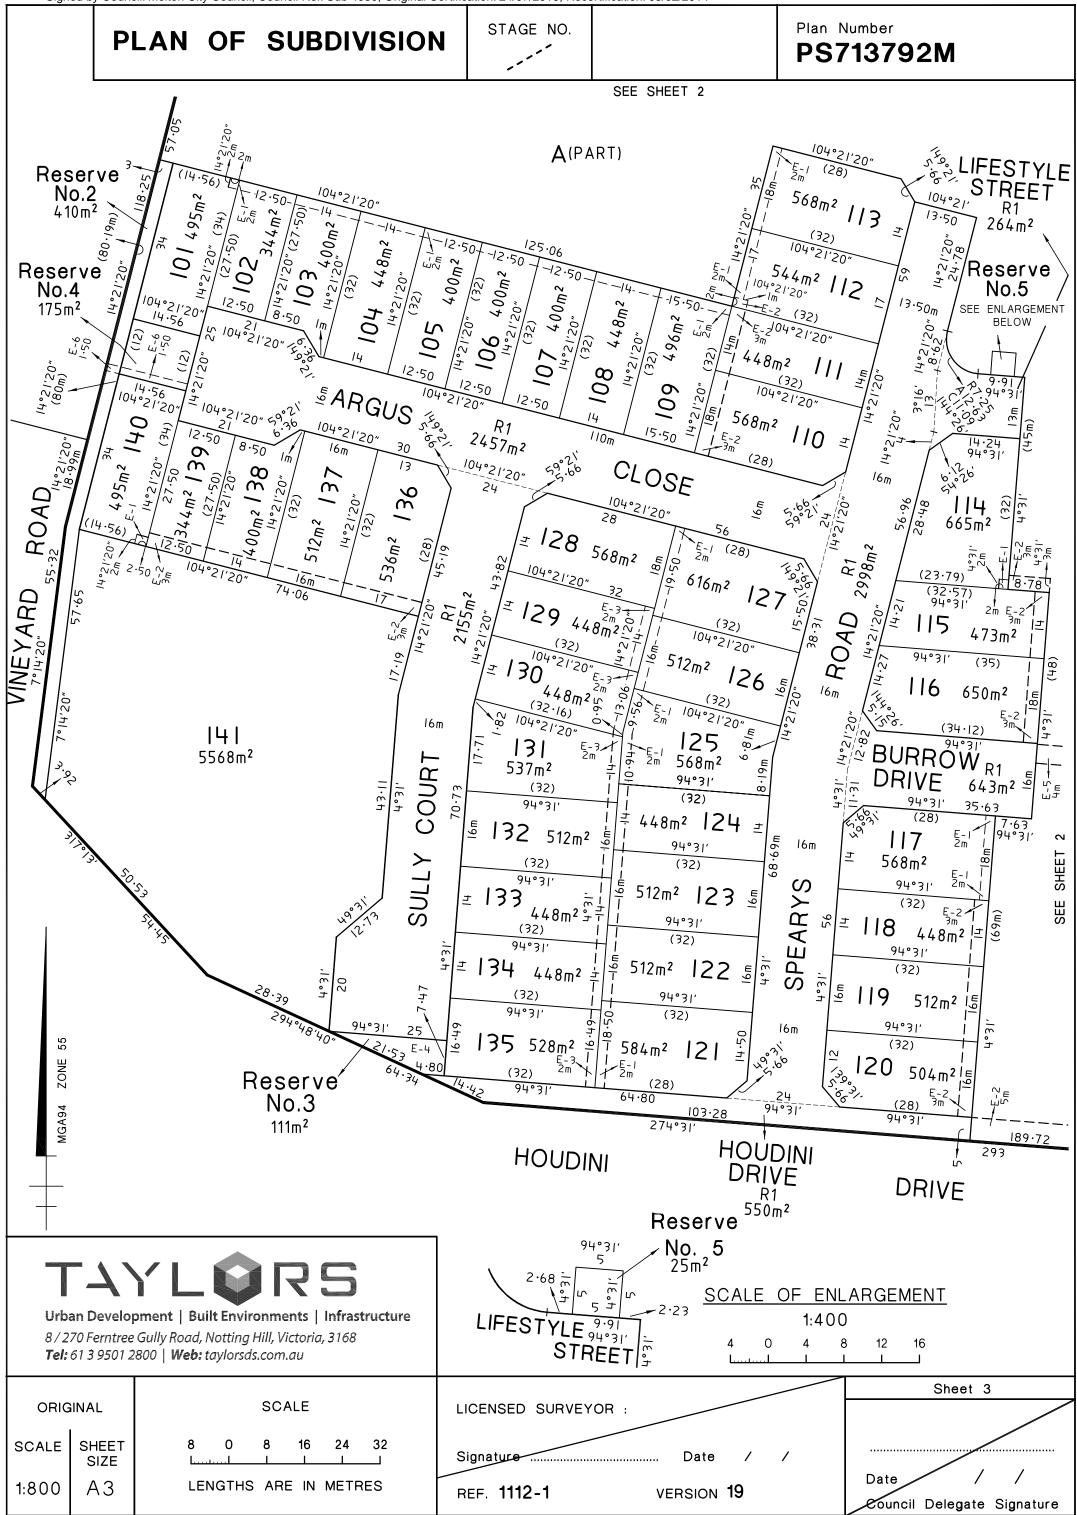

## PLAN OF SUBDIVISION

STAGE NO.

Plan Number PS713792M

## CREATION OF RESTRICTION

Upon registration of this plan the following restriction is created.

LAND TO BE BURDENED: See Table 1 LAND TO BENEFIT: See Table 1

TABLE 1

## DESCRIPTION OF RESTRICTION

THE REGISTERED PROPRIETOR OR PROPRIETORS FOR THE TIME BEING OF ANY BURDENED LOT ON THIS PLAN:

- 1. MUST NOT BUILD OR PERMIT TO BE BUILT OR REMAIN ON THE LOT OR ANY PART OF IT ANY BUILDING OTHER THAN A BUILDING WHICH HAS BEEN CONSTRUCTED IN ACCORDANCE WITH THE APPROVED **MEMORANDUM OF COMMON PROVISIONS (MCP) REGISTERED IN DEALING NO AA2315** WITHOUT THE PRIOR WRITTEN CONSENT OF THE RESPONSIBLE AUTHORITY. THE PROVISIONS OF THE SAID MCP ARE INCORPORATED INTO THIS RESTRICTION;
- 2. MUST NOT MAKE AN APPLICATION TO AMEND A BUILDING ENVELOPE UNLESS SUCH AN AMENDMENT AND ANY CRITERIA OR MATTERS WHICH MUST BE CONSIDERED BY THE RESPONSIBLE AUTHORITY IN DECIDING ON SUCH AN AMENDMENT ARE TO THE SATISFACTION OF THE RESPONSIBLE AUTHORITY; AND
- 3. MUST NOT ERECT ANY BUILDING ON A LOT UNLESS THE PLANS FOR SUCH A BUILDING ARE ENDORSED BY THE BLOOMDALE BUILDING AND DESIGN APPROVAL COMMITTEE (BBDAC) PRIOR TO THE ISSUE OF A BUILDING PERMIT.

THIS RESTRICTION WILL EXPIRE TEN YEARS AFTER THE DATE OF THE REGISTRATION OF THIS PLAN.

| <b></b>             |                                 |
|---------------------|---------------------------------|
| BURDENED<br>LOT No. | BENEFITING LOTS ON THIS<br>PLAN |
| 101                 | 102                             |
| 102                 | 101, 103                        |
| 103                 | 102, 104                        |
| 104                 | 103, 105                        |
| 105                 | 104, 106                        |
| 106                 | 105, 107                        |
| 107                 | 106, 108                        |
| 108                 | 107, 109                        |
| 109                 | 108, 110, 111                   |
| 110                 | 109, 111                        |
| 111                 | 109, 110, 112                   |
| 112                 | 111, 113                        |
| 113                 | 112                             |
| 114                 | 115                             |
| 115                 | 114, 116                        |
| 116                 | 115                             |
| 117                 | 118                             |
| 118                 | 117, 119                        |
| 119                 | 118, 120                        |
| 120                 | 119                             |
|                     |                                 |

| TABLE 1 | continued |
|---------|-----------|
|---------|-----------|

| BURDENED<br>LOT No. | BENEFITING LOTS ON THIS<br>PLAN |
|---------------------|---------------------------------|
| 121                 | 122, 134, 135                   |
| 122                 | 121, 123, 133, 134              |
| 123                 | 122, 124, 132, 133              |
| 124                 | 123, 125, 131, 132              |
| 125                 | 124, 126, 130, 131              |
| 126                 | 125, 127, 129, 130              |
| 127                 | 126, 128, 129                   |
| 128                 | 127, 129                        |
| 129                 | 126, 127, 128, 130              |
| 130                 | 125, 126, 129, 131              |
| 131                 | 124, 125, 130, 132              |
| 132                 | 123, 124, 131, 133              |
| 133                 | 122, 123, 132, 134              |
| 134                 | 121, 122, 133, 135              |
| 135                 | 121, 134                        |
| 136                 | 137                             |
| 137                 | 136, 138                        |
| 138                 | 137, 139                        |
| 139                 | 138, 140                        |
| 140                 | 139                             |