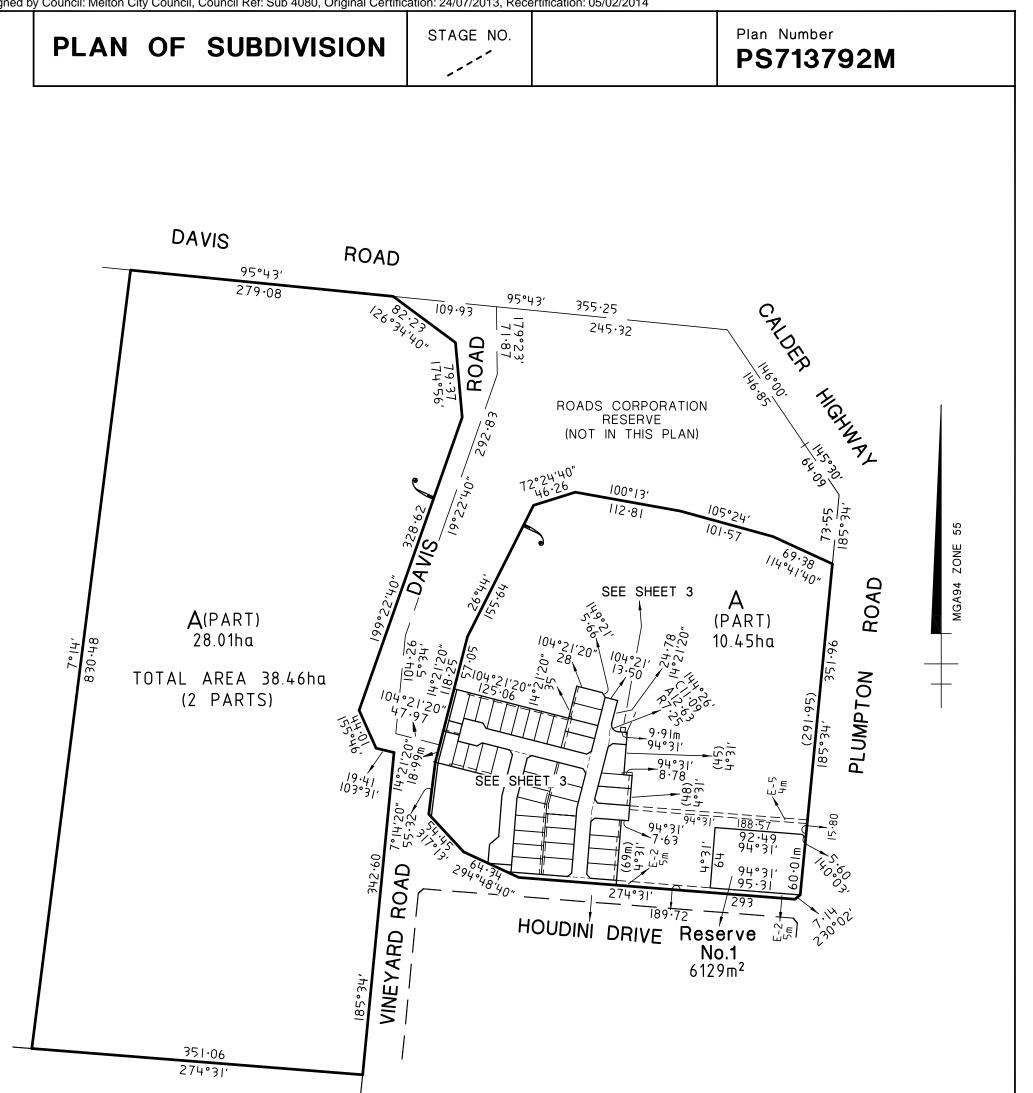

|                                      | PLAN OF S                                                                                               |                   | STAG        | E NO.                                                                               | LRS use only.<br>EDITION                                         | Plan Number<br><b>PS7137</b> |                                          |  |
|--------------------------------------|---------------------------------------------------------------------------------------------------------|-------------------|-------------|-------------------------------------------------------------------------------------|------------------------------------------------------------------|------------------------------|------------------------------------------|--|
| Location of Land                     |                                                                                                         |                   |             | Council Certificate and Endorsement                                                 |                                                                  |                              |                                          |  |
| Parish: HOLDEN                       |                                                                                                         |                   | Coun        | Council Name: MELTON CITY COUNCIL Ref                                               |                                                                  |                              |                                          |  |
| Taurahia                             |                                                                                                         |                   | 1. Tł       | 1. This plan is certified under section 6 of the Subdivision Act 1988.              |                                                                  |                              |                                          |  |
| Section: 13                          |                                                                                                         |                   |             | •                                                                                   | certified under section 11(7)<br>ginal certification under secti |                              | n Act 1988.                              |  |
| Crown Allotment: B (Part)            |                                                                                                         |                   |             | 3. This is a statement of compliance issued under section 21 of the Subdivision Act |                                                                  |                              |                                          |  |
| Crown Por                            |                                                                                                         |                   |             | 1988.<br>PUBLIC OPEN SPACE                                                          |                                                                  |                              |                                          |  |
| Title Reference: Vol. 10048 Fol. 733 |                                                                                                         |                   | (33   (i) A | (i) A requirement for public open space under section 18 of the Subdivision Act     |                                                                  |                              |                                          |  |
|                                      |                                                                                                         |                   |             | 1988 has/has not been made.<br>(ii) The requirement has been satisfied.             |                                                                  |                              |                                          |  |
| Last Plan                            | Last Plan Reference: Lot 1 on PS302330V                                                                 |                   |             | (iii) The requirement is to be satisfied in Stage                                   |                                                                  |                              |                                          |  |
|                                      |                                                                                                         |                   | C           | Council delegate                                                                    |                                                                  |                              |                                          |  |
| Postal Add                           | dress: 85 Davis                                                                                         | Road              |             | Council seal                                                                        |                                                                  |                              |                                          |  |
|                                      | Diggers                                                                                                 | Rest, 342         | 1.          | ate /                                                                               | under excition 11/7) of the S                                    | ubdivision Act 109           | 0                                        |  |
| MGA Co-o                             | rdinates E 297                                                                                          | 610               | C           | Re-certified under section 11(7) of the Subdivision Act 1988<br>Council delegate    |                                                                  |                              |                                          |  |
| (of approx ce                        | entre of plan) N 5834 (                                                                                 | 020 <sup>Zo</sup> | ne: 55 I    | Council seal                                                                        |                                                                  |                              |                                          |  |
| Ves                                  | sting of Roads and A                                                                                    | / or Rese         | rve         | ate /                                                                               | /                                                                |                              |                                          |  |
| ldentifier                           | Council /                                                                                               | Body / Pe         | rson        |                                                                                     |                                                                  |                              |                                          |  |
| Roads,                               |                                                                                                         | City Coun         |             | • • • •                                                                             | Notat                                                            |                              |                                          |  |
| Reserv<br>No.'s 1,2,3                |                                                                                                         | City Coun         |             | Depth Limitation Does Not Apply                                                     |                                                                  |                              |                                          |  |
| Reserve No                           |                                                                                                         | ricity Netw       | vorks Ltd   | ng                                                                                  | This is not a staged sub<br>Planning Permit No                   |                              |                                          |  |
|                                      |                                                                                                         |                   | Lots        | 1-100                                                                               | (both inclusive) have                                            | been omitte                  | d from this plan                         |  |
| RELEAS                               | SF 1                                                                                                    |                   |             |                                                                                     |                                                                  |                              |                                          |  |
|                                      |                                                                                                         |                   | THIS        | IS A SI                                                                             | PEAR PLAN                                                        |                              |                                          |  |
|                                      | Area of Release: 4.121ha<br>No. of Lots: 41 Lots and 1 Superlot<br>Survey This plan is based on survey. |                   |             |                                                                                     |                                                                  |                              |                                          |  |
|                                      | Easement Information                                                                                    |                   |             |                                                                                     |                                                                  |                              |                                          |  |
| Legend:                              |                                                                                                         |                   |             |                                                                                     |                                                                  |                              | use only                                 |  |
|                                      |                                                                                                         |                   |             |                                                                                     |                                                                  |                              | ement of Compliance/<br>option Statement |  |
| Easement<br>Reference                | Purpose                                                                                                 | Width<br>(Metres) | Origin      | L                                                                                   | and Benefited/In Favour                                          | Of Rece                      | ived                                     |  |
| E-1                                  | Sewerage                                                                                                | 2m                | This Plan   | Weste                                                                               | rn Region Water Corp                                             | poration                     |                                          |  |
|                                      | Drainage                                                                                                |                   | This Disc   |                                                                                     | Melton City Council                                              | DATE                         | _ / /                                    |  |

| I I /)                                                                                                                                                              |                                                      |           | ic Dian                                                |                                  |                                  |                                   |
|---------------------------------------------------------------------------------------------------------------------------------------------------------------------|------------------------------------------------------|-----------|--------------------------------------------------------|----------------------------------|----------------------------------|-----------------------------------|
| E-2                                                                                                                                                                 | Sewerage                                             | See diag. |                                                        | s Plan                           | Western Region Water Corporation |                                   |
| E-3                                                                                                                                                                 | Drainage                                             | 2m        | Thi                                                    | s Plan                           | Melton City Council              | LRS use only                      |
| E-4                                                                                                                                                                 | Sewerage                                             | See diag. | This Plan                                              |                                  | Western Region Water Corporation | PLAN REGISTERED                   |
| E-5                                                                                                                                                                 | Gas Supply                                           | 4.55      | This Plan                                              |                                  | SP Ausnet (Gas) Pty Ltd          | TIME                              |
|                                                                                                                                                                     | Water Supply                                         | 4m        |                                                        | Western Region Water Corporation | DATE //                          |                                   |
| E-6                                                                                                                                                                 | Supply of Electricity<br>(through underground cable) | 1.5m      | n This Plan<br>Sec.88 Electricity<br>Industry Act 2000 |                                  | Jemena Electricity Networks Ltd. | <br>Assistant Registrar of Titles |
|                                                                                                                                                                     |                                                      |           | -                                                      |                                  |                                  | Sheet 1 of 4                      |
| TAYLORS                                                                                                                                                             |                                                      |           |                                                        |                                  | SURVEYOR : RICHARD ILLINGWORTH   |                                   |
| Urban Development   Built Environments   Infrastructure<br>8 / 270 Ferntree Gully Road, Notting Hill, Victoria, 3168<br>Tel: 61 3 9501 2800   Web: taylorsds.com.au |                                                      |           |                                                        | Signature <sup>(</sup>           | DIGITALLY SIGNED Date / /        | Date / /                          |
|                                                                                                                                                                     |                                                      |           |                                                        | REF. <b>1112</b>                 | 2-1 VERSION 19                   | Council Delegate Signature        |
|                                                                                                                                                                     |                                                      |           |                                                        | REF. 1112                        |                                  | Original sheet size A3            |