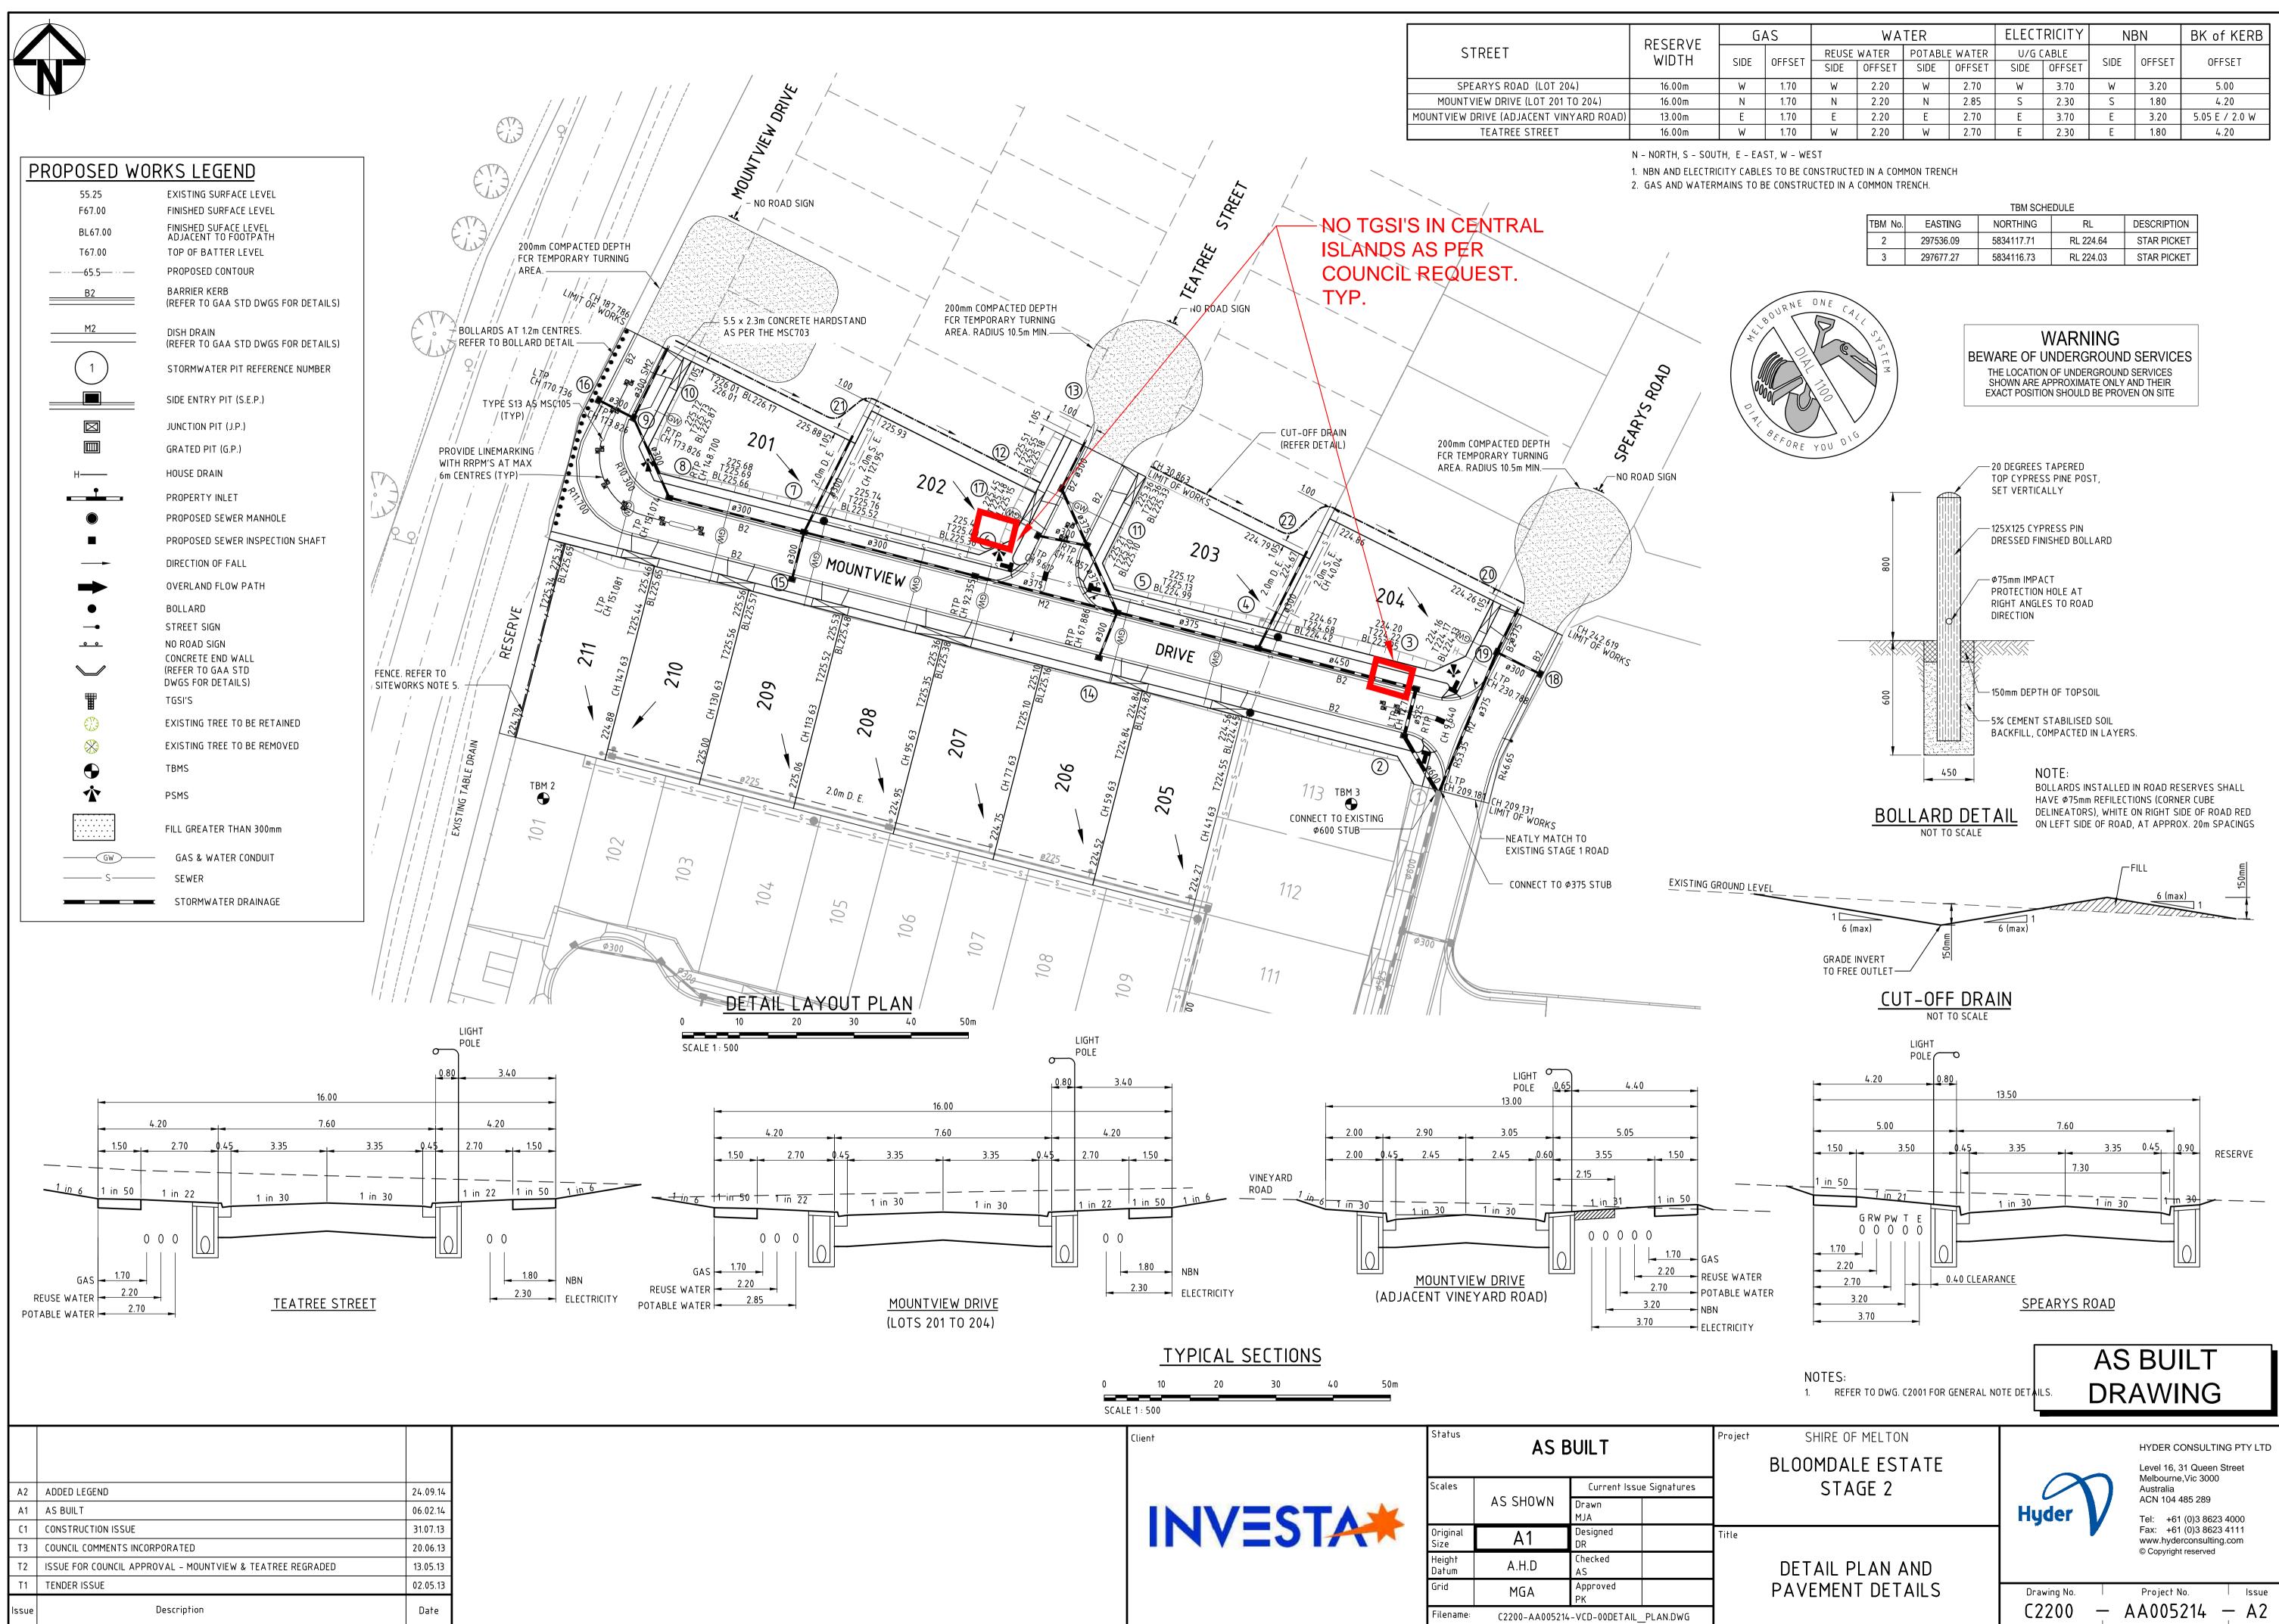

100mm on Original

| GAS  |        | WATER       |        |               |        | ELECTRICITY |        | NBN  |        | BK of KERB     |
|------|--------|-------------|--------|---------------|--------|-------------|--------|------|--------|----------------|
| SIDE | OFFSET | REUSE WATER |        | POTABLE WATER |        | U/G CABLE   |        | CIDE | 05565T | 055C57         |
|      |        | SIDE        | OFFSET | SIDE          | OFFSET | SIDE        | OFFSET | SIDE | OFFSET | OFFSET         |
| W    | 1.70   | W           | 2.20   | W             | 2.70   | W           | 3.70   | W    | 3.20   | 5.00           |
| Ν    | 1.70   | Ν           | 2.20   | N             | 2.85   | S           | 2.30   | S    | 1.80   | 4.20           |
| Е    | 1.70   | E           | 2.20   | E             | 2.70   | E           | 3.70   | E    | 3.20   | 5.05 E / 2.0 W |
| W    | 1.70   | W           | 2.20   | W             | 2.70   | E           | 2.30   | E    | 1.80   | 4.20           |

|         | TBM SCHEDULE |            |           |             |  |  |  |  |  |  |
|---------|--------------|------------|-----------|-------------|--|--|--|--|--|--|
| TBM No. | EASTING      | NORTHING   | RL        | DESCRIPTION |  |  |  |  |  |  |
| 2       | 297536.09    | 5834117.71 | RL 224.64 | STAR PICKET |  |  |  |  |  |  |
| 3       | 297677.27    | 5834116.73 | RL 224.03 | STAR PICKET |  |  |  |  |  |  |