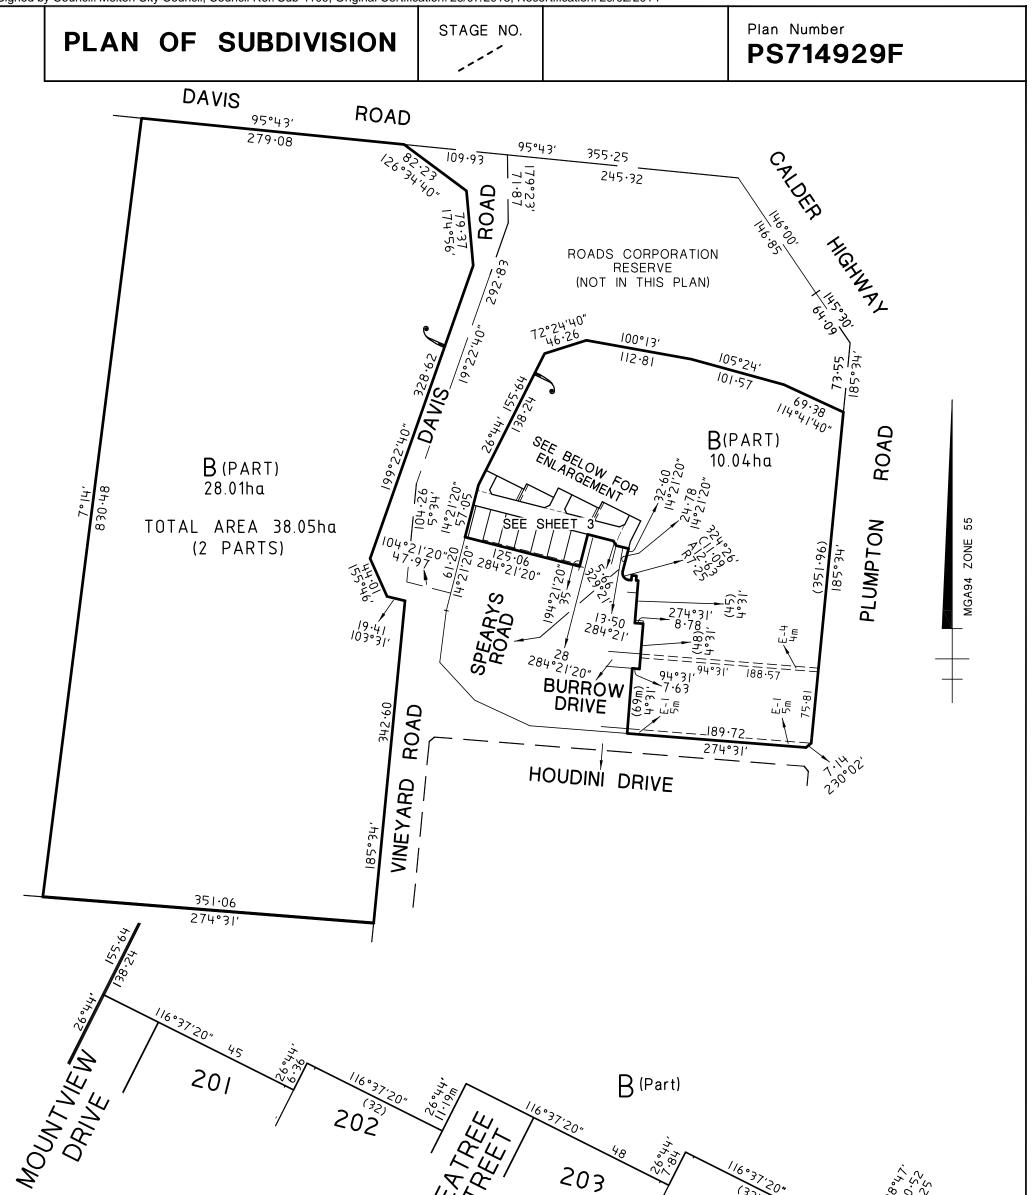

Signed by Council: Melton City Council, Council Ref: Sub 4109, Original Certification: 26/07/2013, Recertification: 20/02/2014

|                                                                                                                                            | PLAN OF                                                        | SUBDIVI                              | SION                      | STAGE                                                                                                                             | NO.                               | LRS use only.<br>EDITION                                                             | Plan N<br>PS7             |                                                                     | =                                                    |
|--------------------------------------------------------------------------------------------------------------------------------------------|----------------------------------------------------------------|--------------------------------------|---------------------------|-----------------------------------------------------------------------------------------------------------------------------------|-----------------------------------|--------------------------------------------------------------------------------------|---------------------------|---------------------------------------------------------------------|------------------------------------------------------|
| PLAN OF SUBDIVISION    Location of Land    Parish:  HOLDEN    Township:                                                                    |                                                                |                                      |                           |                                                                                                                                   |                                   |                                                                                      |                           |                                                                     |                                                      |
| MGA Co-ordinatesE297620<br>Zone:55(of approx centre of plan)N58341502000Vesting of Roads and / or ReserveIdentifierCouncil / Body / Person |                                                                |                                      |                           |                                                                                                                                   |                                   |                                                                                      |                           |                                                                     |                                                      |
| Roads                                                                                                                                      | oads, R1 Melton City Council<br>serve No.1 Melton City Council |                                      |                           | Notations    Depth Limitation  Does  Not  Apply    Staging  This is not a staged subdivision.  Planning  Permit  No.  PA2012/3787 |                                   |                                                                                      |                           |                                                                     |                                                      |
| Area o                                                                                                                                     | dale – Release 2<br>of Release: 1.024ha<br>5 Lots: 11 Lots and |                                      |                           | THIS IS<br>Surve                                                                                                                  |                                   | AR PLAN<br>is plan is based on su                                                    | rvev.                     |                                                                     |                                                      |
| 110. 01                                                                                                                                    |                                                                | •                                    | nent Inform               | nation                                                                                                                            |                                   |                                                                                      |                           |                                                                     |                                                      |
| Legend:                                                                                                                                    | A – Appurtenant Ease                                           | ement E - E                          | ncumbering E              | Easement                                                                                                                          | R - En                            | cumbering Easement (Re                                                               | oad)                      | LRS use<br>Statement<br>Exemption                                   | of Compliance/                                       |
| Easement<br>Reference<br>E-1<br>E-2                                                                                                        | Purpose<br>Drainage<br>Sewerage<br>Sewerage                    | Width<br>(Metres)<br>See diag.<br>2m | Origi<br>PS7137<br>This F | 92M V<br>Plan V                                                                                                                   | N<br>Western<br>Western           | nd Benefited/In Favour<br>Melton City Counci<br>Region Water Cor<br>Region Water Cor | l<br>poration<br>poration | -                                                                   |                                                      |
| E-3<br>E-4 -                                                                                                                               | Drainage<br>Gas Supply<br>Water Supply                         | 2m<br>— 4m                           | This F<br>PS7137          | 92M -                                                                                                                             | SP Ausnet (Gas) Ptv 1td           |                                                                                      | Ltd                       | PLAN REGISTERED<br>TIME<br>DATE //<br>Assistant Registrar of Titles |                                                      |
| Urban Development   Built Environments   Infrastructure Sig<br>8 / 270 Ferntree Gully Road, Notting Hill, Victoria, 3168                   |                                                                |                                      |                           |                                                                                                                                   | SURVEYO<br>IGITALLY<br>- <b>2</b> |                                                                                      | 'ORTH<br>/                | Date<br>Council De                                                  | et 1 of 4<br>//<br>legate Signature<br>sheet size A3 |