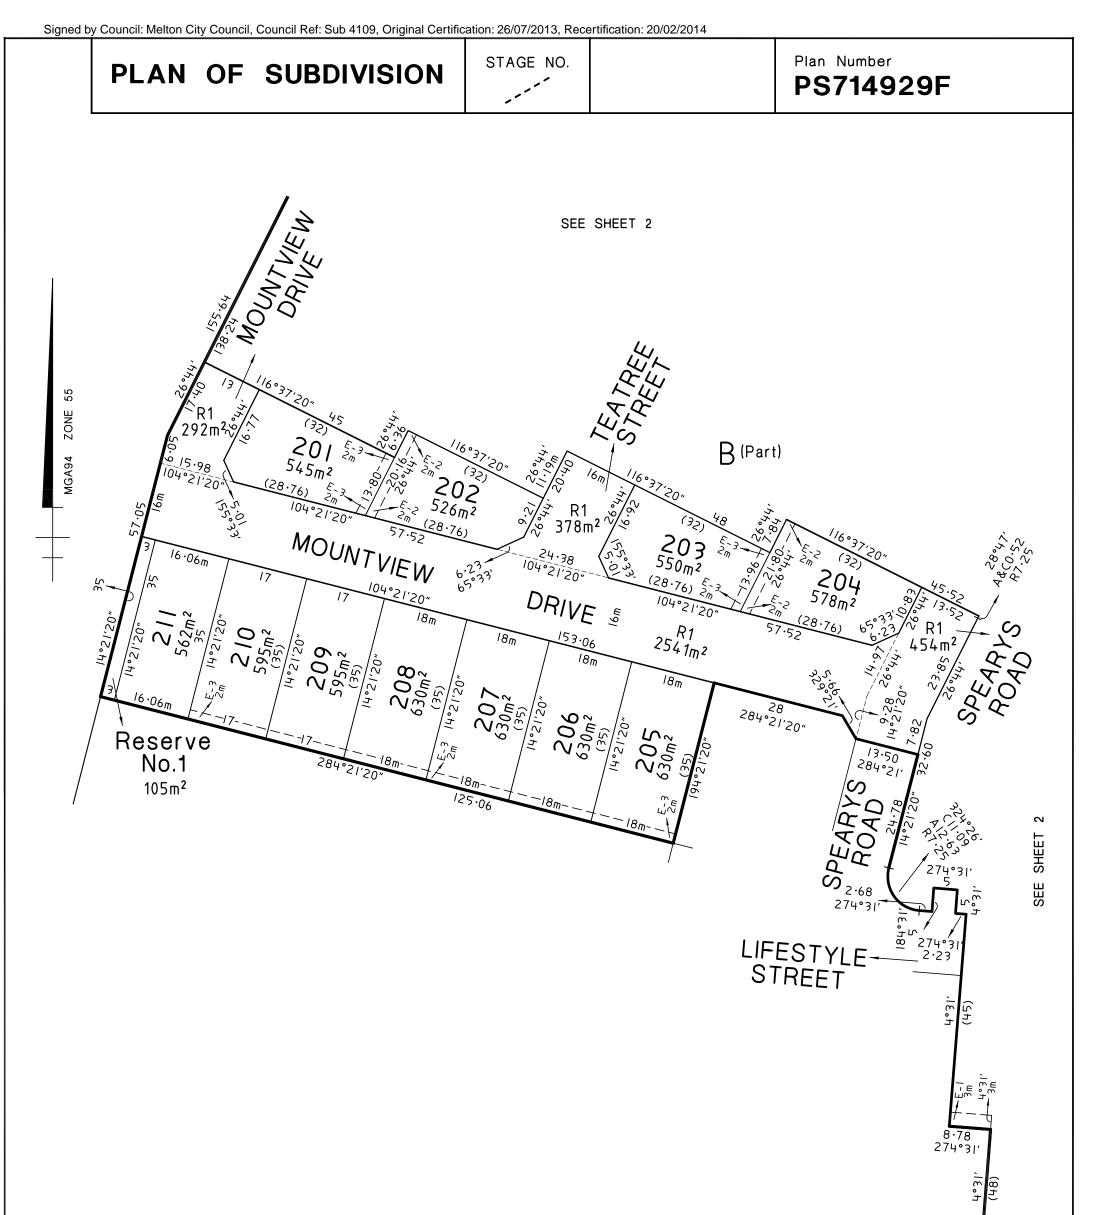

Signed by Council: Melton City Council, Council Ref: Sub 4109, Original Certification: 26/07/2013, Recertification: 20/02/2014

|                                                                                                                                                                               | )<br>)<br>//         |                                                          | TA 203 (16° 37/20)<br>HG 204                    | 25-5-5-<br>2, 2, 2, 2, 2, 2, 2, 2, 2, 2, 2, 2, 2, 2 |
|-------------------------------------------------------------------------------------------------------------------------------------------------------------------------------|----------------------|----------------------------------------------------------|-------------------------------------------------|-----------------------------------------------------|
| TAYL ORS<br>Urban Development   Built Environments   Infrastructure<br>8/270 Ferntree Gully Road, Notting Hill, Victoria, 3168<br>Tel: 61 3 9501 2800   Web: taylorsds.com.au |                      |                                                          | SCALE OF ENLARGEMENT<br>1:800<br>8 0 8 16 24 32 | 20 20 20 20 20 20 20 20 20 20 20 20 20 2            |
| ORIGI                                                                                                                                                                         | NAL                  | SCALE                                                    | LICENSED SURVEYOR :                             | Sheet 2                                             |
| SCALE<br>1:4000                                                                                                                                                               | SHEET<br>SIZE<br>A 3 | 40 0 40 80 120 160<br>LL. I I I<br>LENGTHS ARE IN METRES | Signature                                       | Date / /<br>Council Delegate Signature              |

THIS RESTRICTION WILL EXPIRE TEN YEARS AFTER THE DATE OF THE REGISTRATION OF THIS PLAN.

| BENEFITING LOTS ON THIS<br>PLAN |  |  |  |  |  |  |
|---------------------------------|--|--|--|--|--|--|
| 202                             |  |  |  |  |  |  |
| 201                             |  |  |  |  |  |  |
| 204                             |  |  |  |  |  |  |
| 203                             |  |  |  |  |  |  |
| 206                             |  |  |  |  |  |  |
| 205, 207                        |  |  |  |  |  |  |
| 206, 208                        |  |  |  |  |  |  |
| 207, 209                        |  |  |  |  |  |  |
| 208, 210                        |  |  |  |  |  |  |
| 209, 211                        |  |  |  |  |  |  |
| 210                             |  |  |  |  |  |  |
|                                 |  |  |  |  |  |  |

TABLE 1