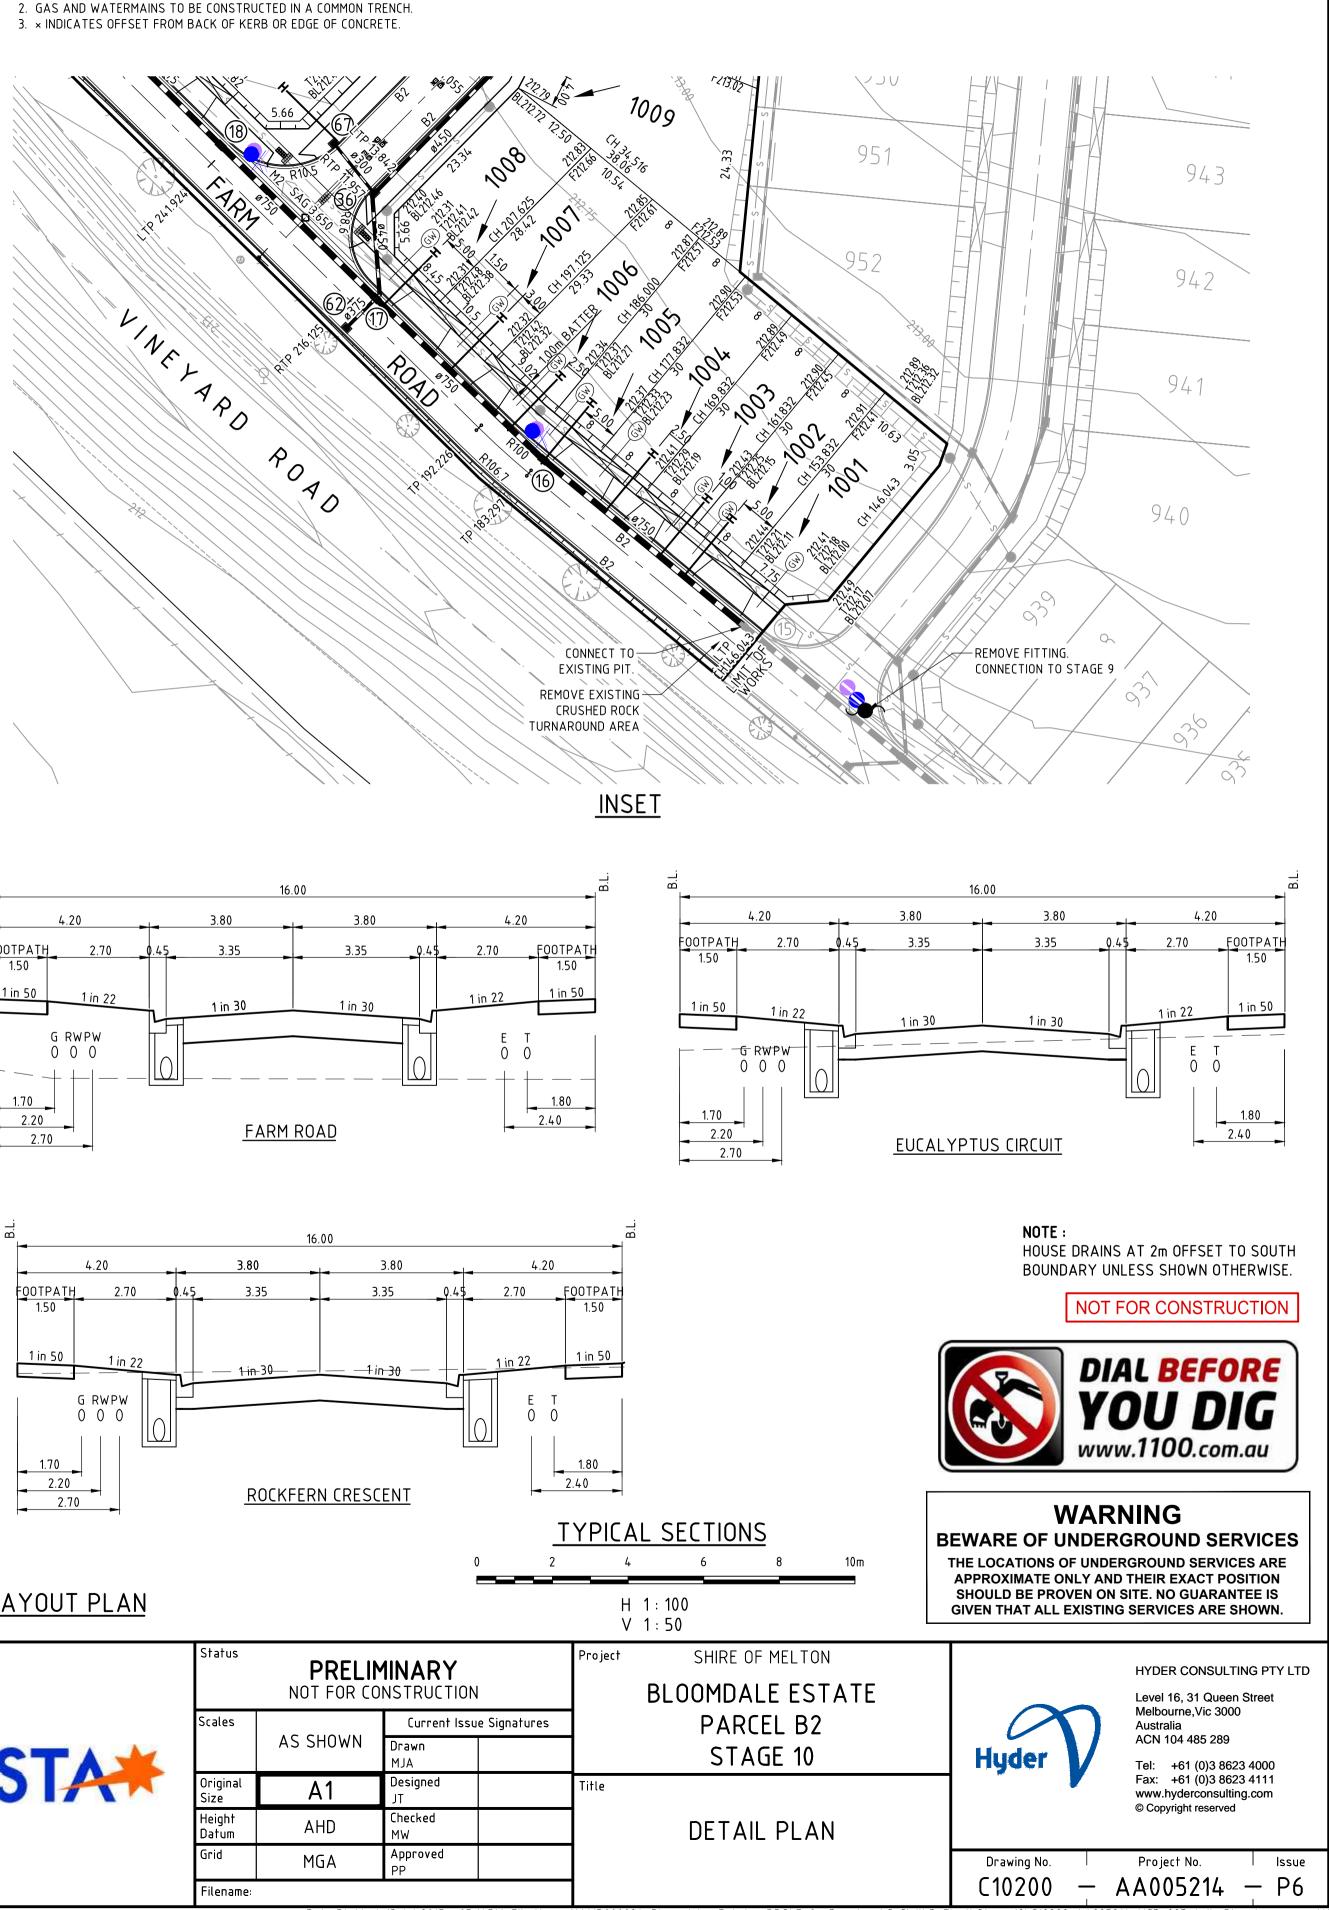

| STREET                               | RESERVE<br>WIDTH | GAS  |        | WATER       |        |               | ELECTRICITY |           | NBN    |      | BK of KERB |        |
|--------------------------------------|------------------|------|--------|-------------|--------|---------------|-------------|-----------|--------|------|------------|--------|
|                                      |                  | SIDE | OFFSET | REUSE WATER |        | POTABLE WATER |             | U/G CABLE |        | CIDE | OFFOFT     | OFFORT |
|                                      |                  |      |        | SIDE        | OFFSET | SIDE          | OFFSET      | SIDE      | OFFSET | SIDE | OFFSET     | OFFSET |
| FARM ROAD                            | 13.00m           | N    | 2.80   | Ν           | 3.30   | N             | 3.80        | Ν         | 2.30   | Ν    | 1.70       | 5.20   |
| ROCKFERN CRESCENT                    | 16.00m           | N    | 1.70   | Ν           | 2.20   | N             | 2.70        | S         | 2.40   | S    | 1.80       | 4.20   |
| EUCALYPTUS CIRCUIT (ADJACENT LOT102) | 16.00m           | N    | 1.70   | N           | 2.20   | N             | 2.70        | S         | 2.40   | S    | 1.80       | 4.20   |
| EUCALYPTUS CIRCUIT                   | 16.00m           | E    | 1.70   | E           | 2.20   | E             | 2.70        | W         | 2.40   | W    | 1.80       | 4.20   |

N – NORTH, S – SOUTH, E – EAST, W – WEST

1. NBN AND ELECTRICITY CABLES TO BE CONSTRUCTED IN A COMMON TRENCH IN ACCORDANCE WITH SEC STANDARD DRG. 2. GAS AND WATERMAINS TO BE CONSTRUCTED IN A COMMON TRENCH.