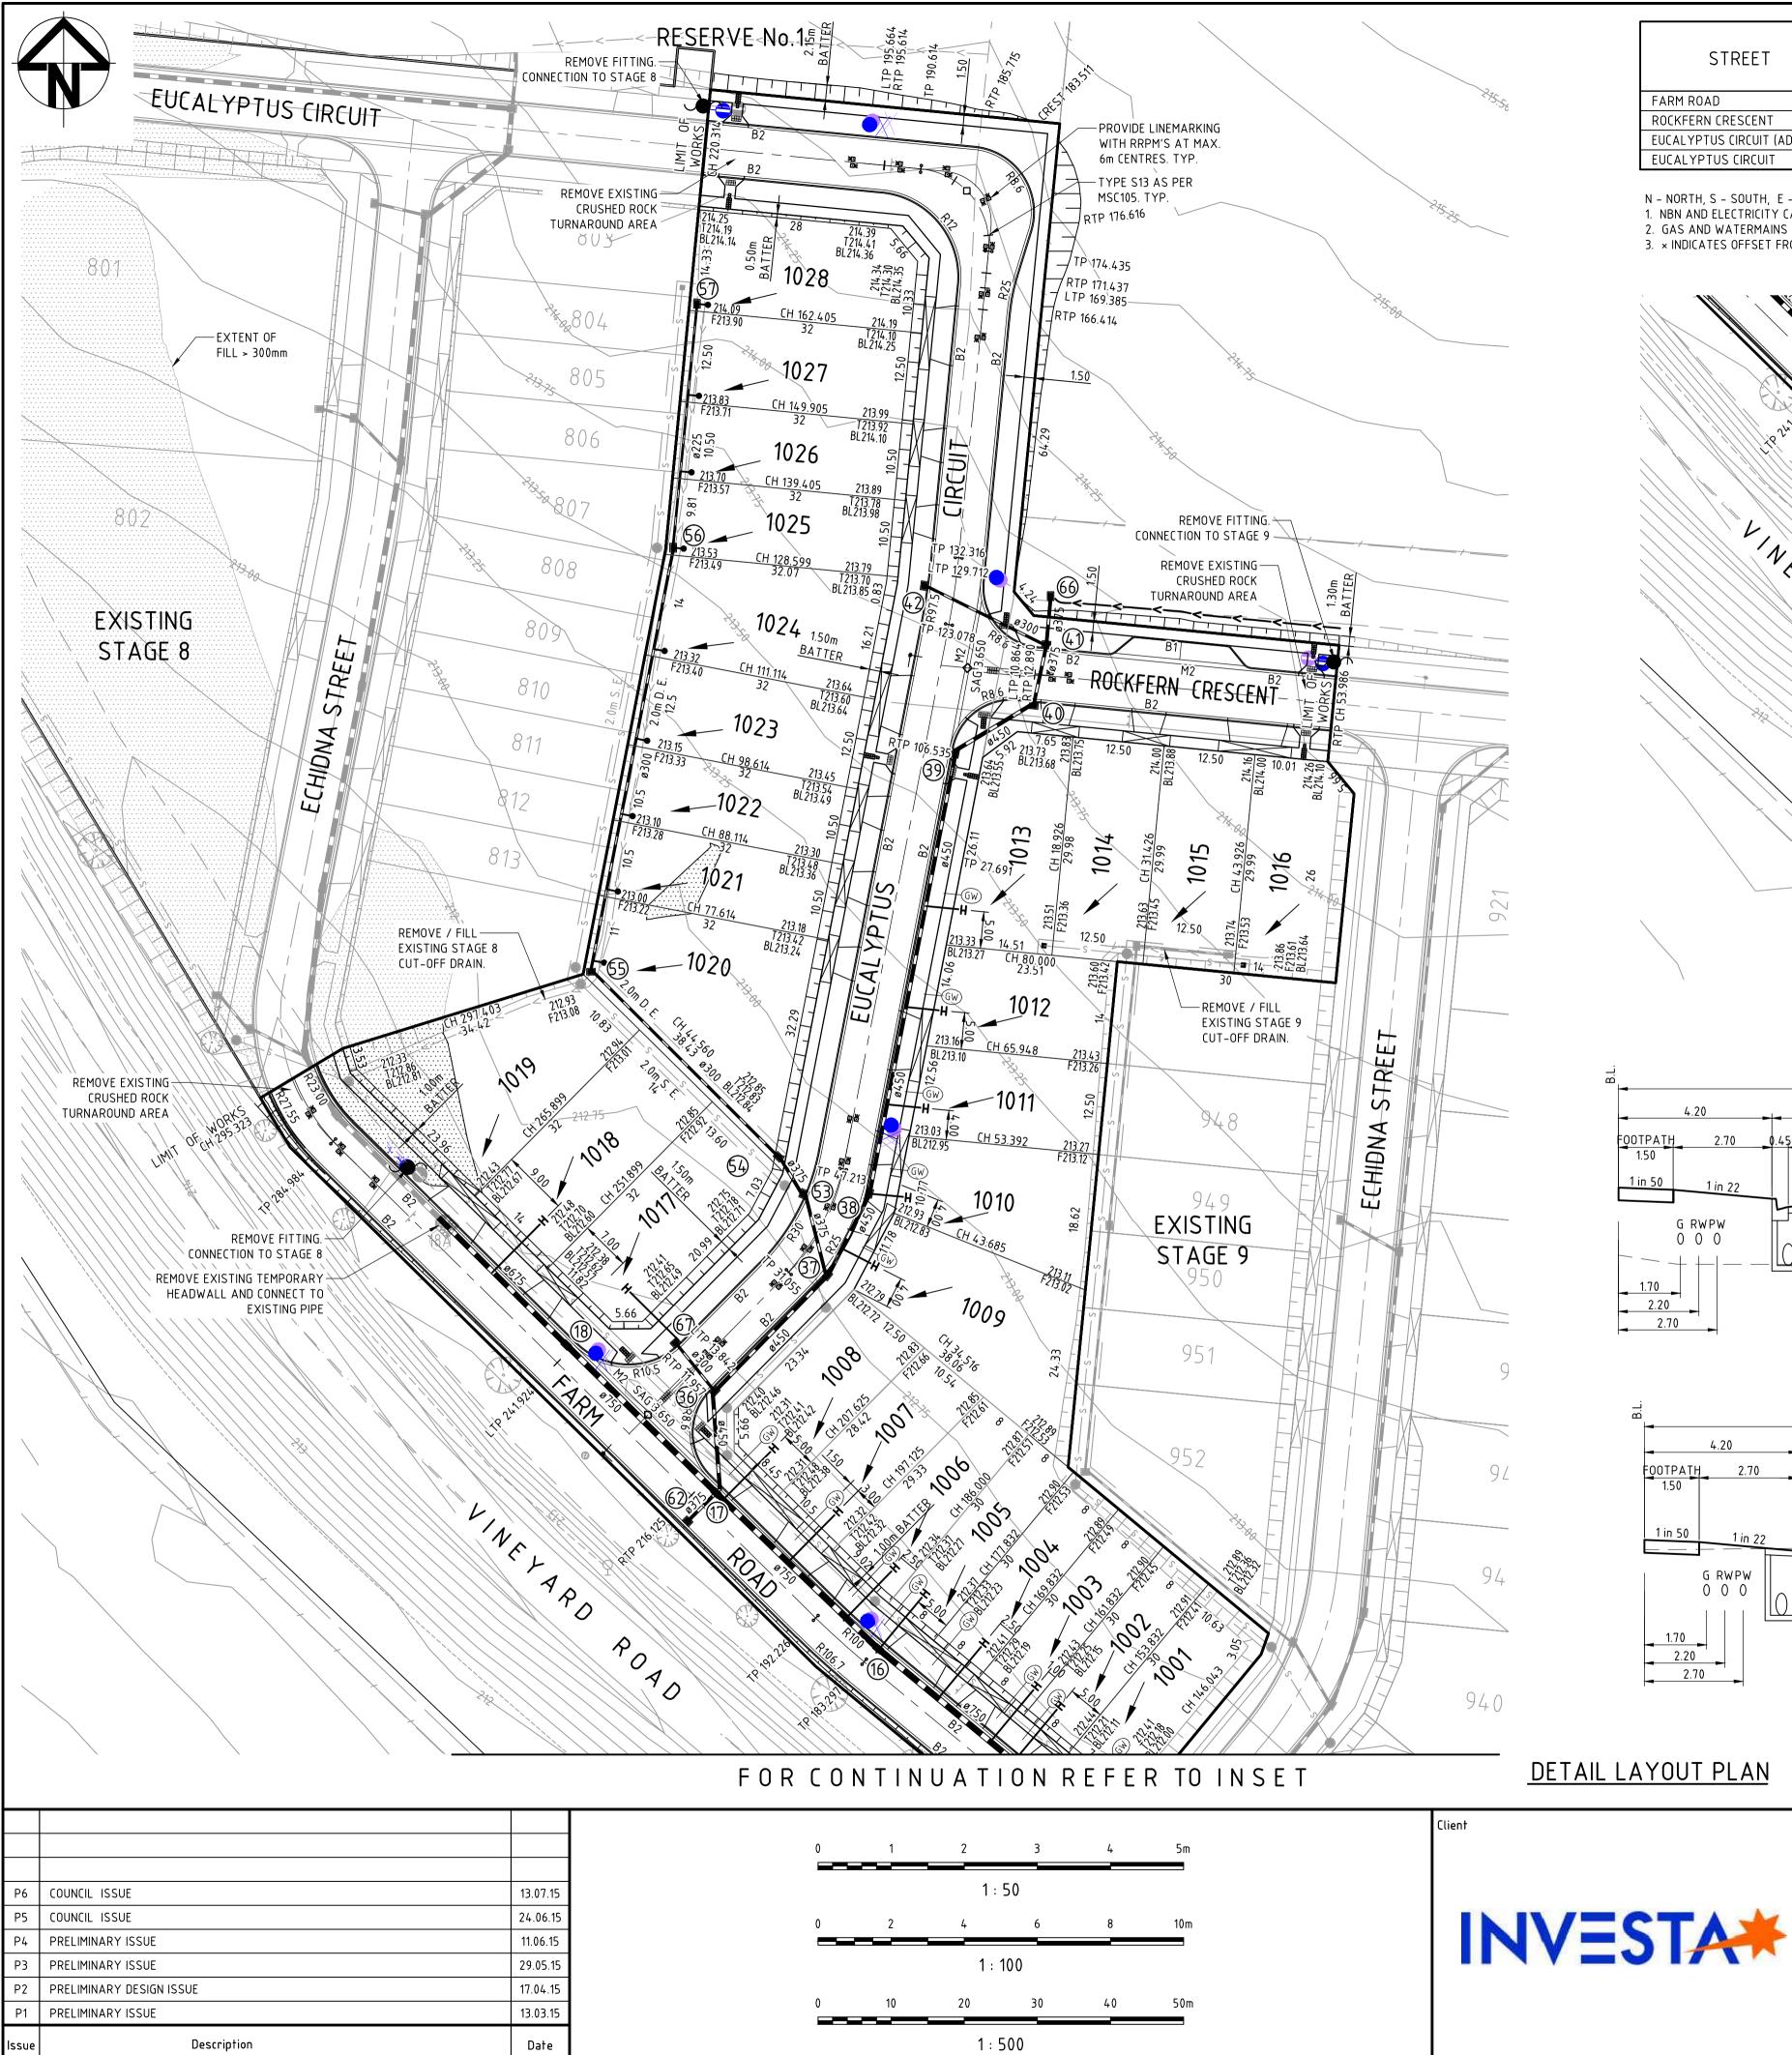

| STREET                               | RESERVE<br>WIDTH | GAS  |        | WATER       |        |               | ELECTRICITY |           | NBN    |      | BK of KERB |        |
|--------------------------------------|------------------|------|--------|-------------|--------|---------------|-------------|-----------|--------|------|------------|--------|
|                                      |                  | SIDE | OFFSET | REUSE WATER |        | POTABLE WATER |             | U/G CABLE |        | CIDE | OFFOFT     | OFFORT |
|                                      |                  |      |        | SIDE        | OFFSET | SIDE          | OFFSET      | SIDE      | OFFSET | SIDE | OFFSET     | OFFSET |
| FARM ROAD                            | 13.00m           | N    | 2.80   | Ν           | 3.30   | N             | 3.80        | Ν         | 2.30   | Ν    | 1.70       | 5.20   |
| ROCKFERN CRESCENT                    | 16.00m           | N    | 1.70   | Ν           | 2.20   | N             | 2.70        | S         | 2.40   | S    | 1.80       | 4.20   |
| EUCALYPTUS CIRCUIT (ADJACENT LOT102) | 16.00m           | N    | 1.70   | N           | 2.20   | N             | 2.70        | S         | 2.40   | S    | 1.80       | 4.20   |
| EUCALYPTUS CIRCUIT                   | 16.00m           | E    | 1.70   | E           | 2.20   | E             | 2.70        | W         | 2.40   | W    | 1.80       | 4.20   |

N – NORTH, S – SOUTH, E – EAST, W – WEST

1. NBN AND ELECTRICITY CABLES TO BE CONSTRUCTED IN A COMMON TRENCH IN ACCORDANCE WITH SEC STANDARD DRG. 2. GAS AND WATERMAINS TO BE CONSTRUCTED IN A COMMON TRENCH.