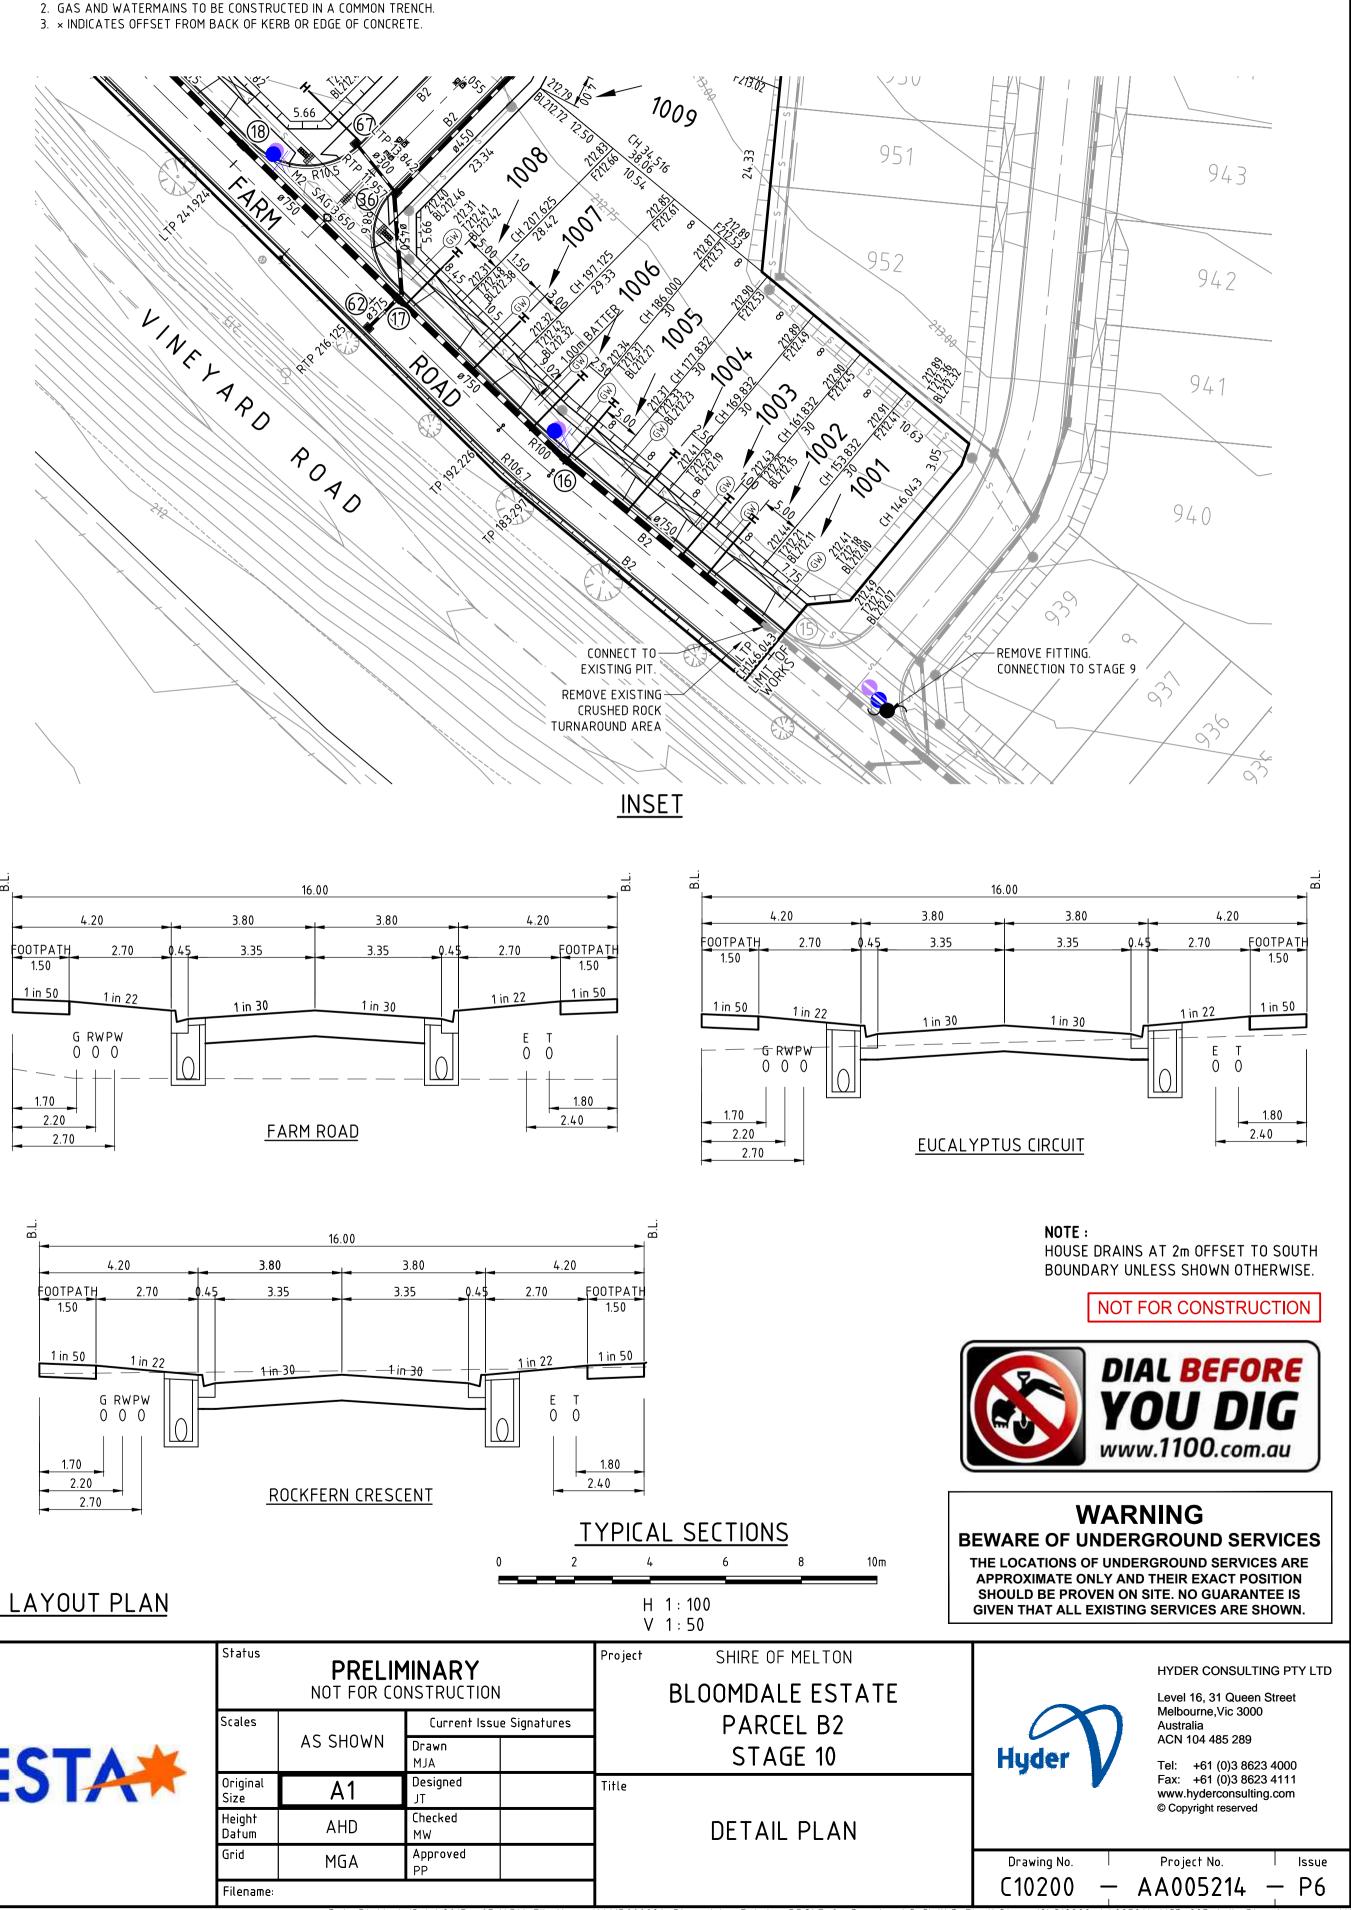

| STREET                               | RESERVE<br>WIDTH | GAS  |        | WATER       |        |               | ELECTRICITY |           | NBN    |      | BK of KERB |        |
|--------------------------------------|------------------|------|--------|-------------|--------|---------------|-------------|-----------|--------|------|------------|--------|
|                                      |                  | SIDE | OFFSET | REUSE WATER |        | POTABLE WATER |             | U/G CABLE |        | CIDE | OFFOFT     | OFFORT |
|                                      |                  |      |        | SIDE        | OFFSET | SIDE          | OFFSET      | SIDE      | OFFSET | SIDE | OFFSET     | OFFSET |
| FARM ROAD                            | 13.00m           | N    | 2.80   | Ν           | 3.30   | N             | 3.80        | Ν         | 2.30   | Ν    | 1.70       | 5.20   |
| ROCKFERN CRESCENT                    | 16.00m           | N    | 1.70   | Ν           | 2.20   | N             | 2.70        | S         | 2.40   | S    | 1.80       | 4.20   |
| EUCALYPTUS CIRCUIT (ADJACENT LOT102) | 16.00m           | N    | 1.70   | N           | 2.20   | N             | 2.70        | S         | 2.40   | S    | 1.80       | 4.20   |
| EUCALYPTUS CIRCUIT                   | 16.00m           | E    | 1.70   | E           | 2.20   | E             | 2.70        | W         | 2.40   | W    | 1.80       | 4.20   |

N – NORTH, S – SOUTH, E – EAST, W – WEST

1. NBN AND ELECTRICITY CABLES TO BE CONSTRUCTED IN A COMMON TRENCH IN ACCORDANCE WITH SEC STANDARD DRG. 2. GAS AND WATERMAINS TO BE CONSTRUCTED IN A COMMON TRENCH.