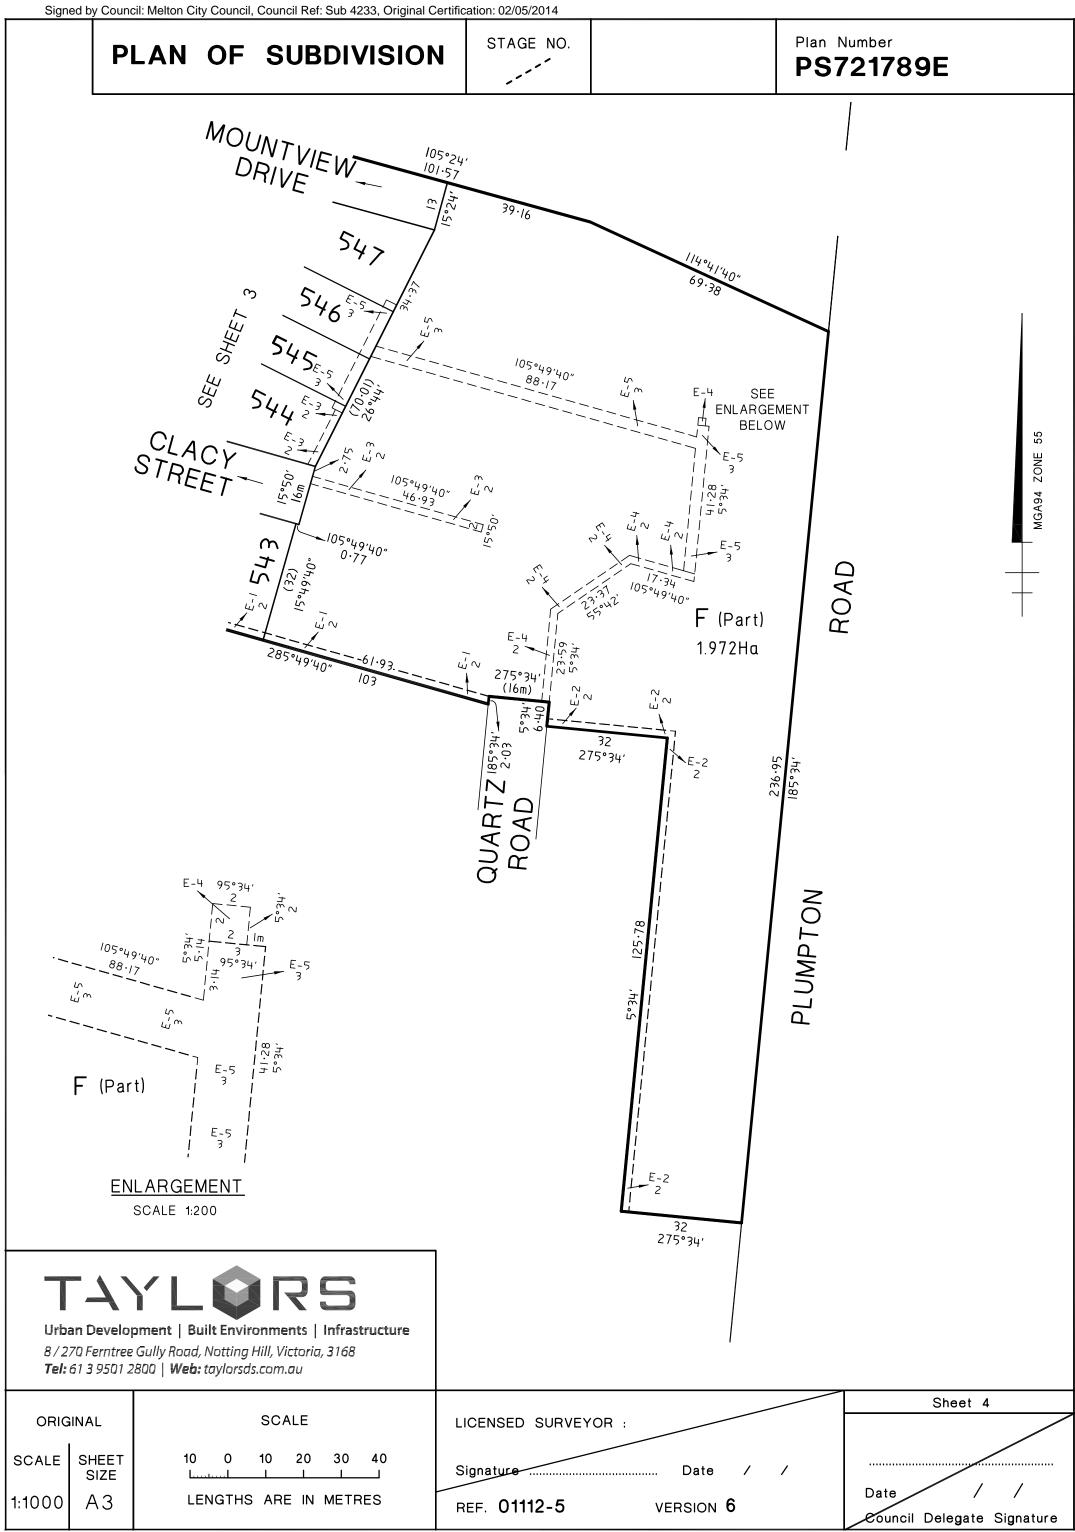

|                                                       | Original sheet size A3                          |  |
|                                                                                                                                                                                                                                                      |                                  |                      |             |                                   |                      |                                     |                                                                            |                                                   |                                                       | <u> </u>                                        |  |







PLAN OF SUBDIVISION

STAGE NO.

Plan Number PS721789E

## CREATION OF RESTRICTION A

Upon registration of this plan the following restriction is created.

LAND TO BE BURDENED: See Table 1
LAND TO BENEFIT: See Table 1

## DESCRIPTION OF RESTRICTION

THE REGISTERED PROPRIETOR OR PROPRIETORS FOR THE TIME BEING OF ANY BURDENED LOT ON THIS PLAN:

- 2. MUST NOT MAKE AN APPLICATION TO AMEND A BUILDING ENVELOPE UNLESS SUCH AN AMENDMENT AND ANY CRITERIA OR MATTERS WHICH MUST BE CONSIDERED BY THE RESPONSIBLE AUTHORITY IN DECIDING ON SUCH AN AMENDMENT ARE TO THE SATISFACTION OF THE RESPONSIBLE AUTHORITY; AND
- 3. MUST NOT ERECT ANY BUILDING ON A LOT UNLESS THE PLANS FOR SUCH A BUILDING ARE ENDORSED BY THE BLOOMDALE BUILDING AND DESIGN APPROVAL COMMITTEE (BBDAC) PRIOR TO THE ISSUE OF A BUILDING PERM