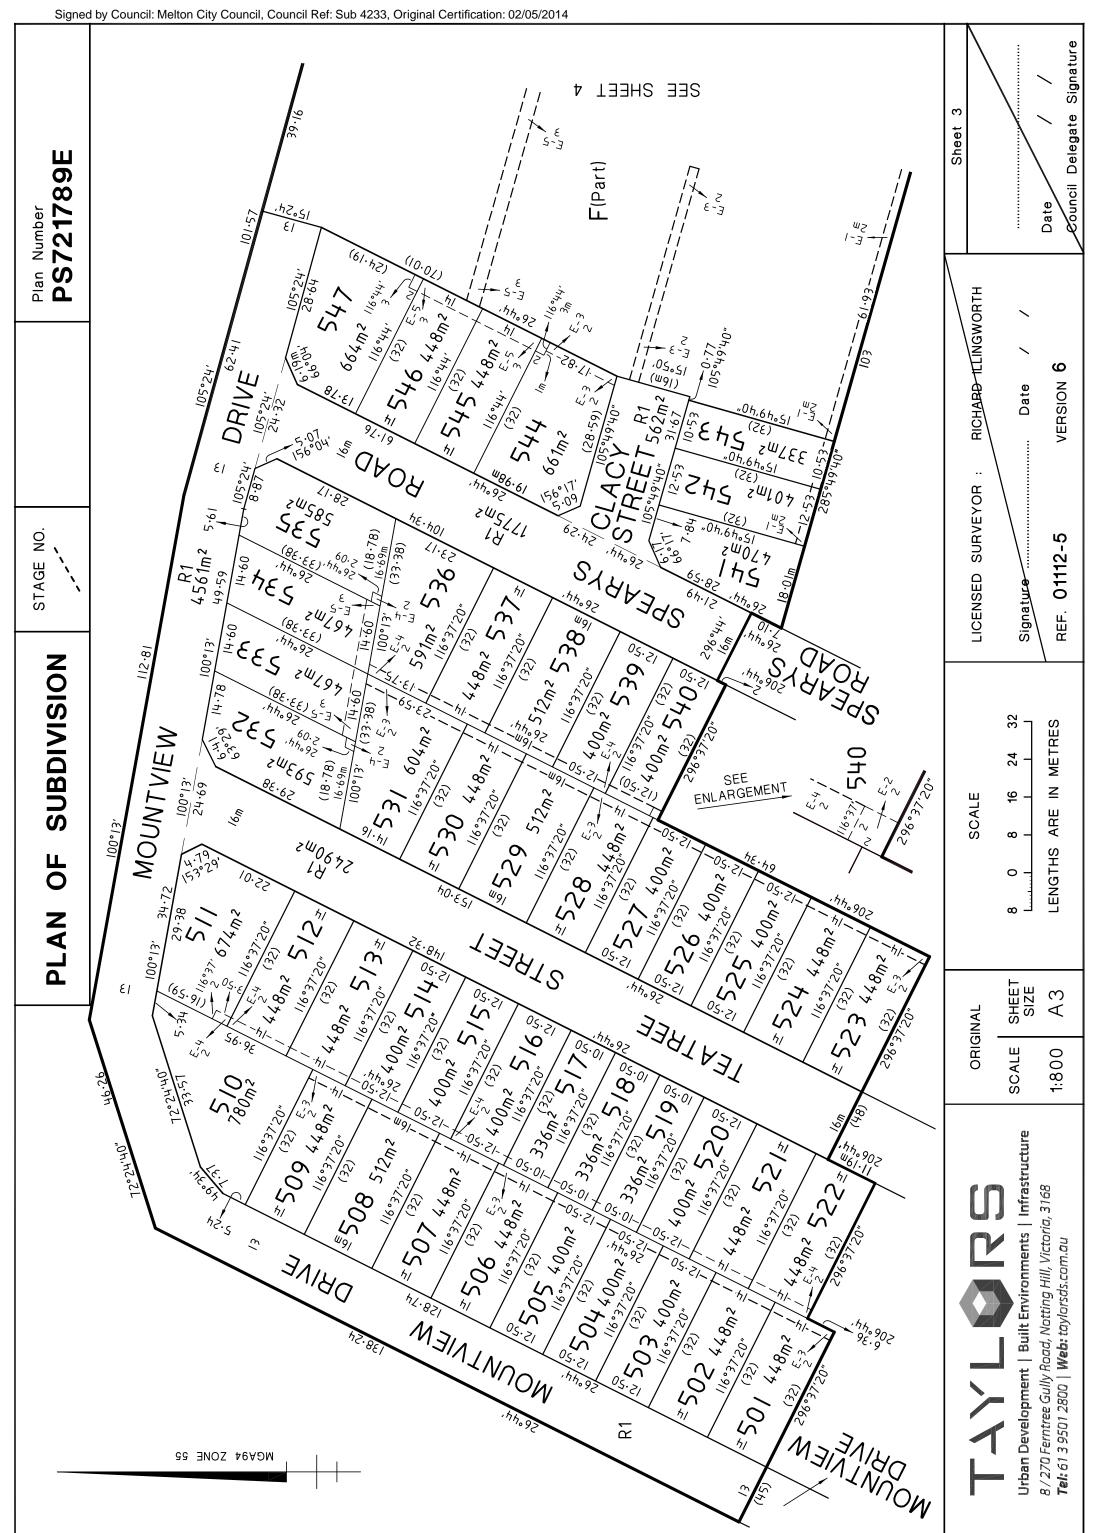

|                                                       | Original sheet size A3                          |  |
|                                                                                                                                                                                                                                                      |                                  |                      |             |                                   |                      |                                     |                                                                            |                                                   |                                                       | <u> </u>                                        |  |







PLAN OF SUBDIVISION

STAGE NO.

Plan Number PS721789E

## CREATION OF RESTRICTION A

Upon registration of this plan the following restriction is created.

LAND TO BE BURDENED: See Table 1
LAND TO BENEFIT: See Table 1

## DESCRIPTION OF RESTRICTION

THE REGISTERED PROPRIETOR OR PROPRIETORS FOR THE TIME BEING OF ANY BURDENED LOT ON THIS PLAN:

- 2. MUST NOT MAKE AN APPLICATION TO AMEND A BUILDING ENVELOPE UNLESS SUCH AN AMENDMENT AND ANY CRITERIA OR MATTERS WHICH MUST BE CONSIDERED BY THE RESPONSIBLE AUTHORITY IN DECIDING ON SUCH AN AMENDMENT ARE TO THE SATISFACTION OF THE RESPONSIBLE AUTHORITY; AND
- 3. MUST NOT ERECT ANY BUILDING ON A LOT UNLESS THE PLANS FOR SUCH A BUILDING ARE ENDORSED BY THE BLOOMDALE BUILDING AND DESIGN APPROVAL COMMITTEE (BBDAC) PRIOR TO THE ISSUE OF A BUILDING PE