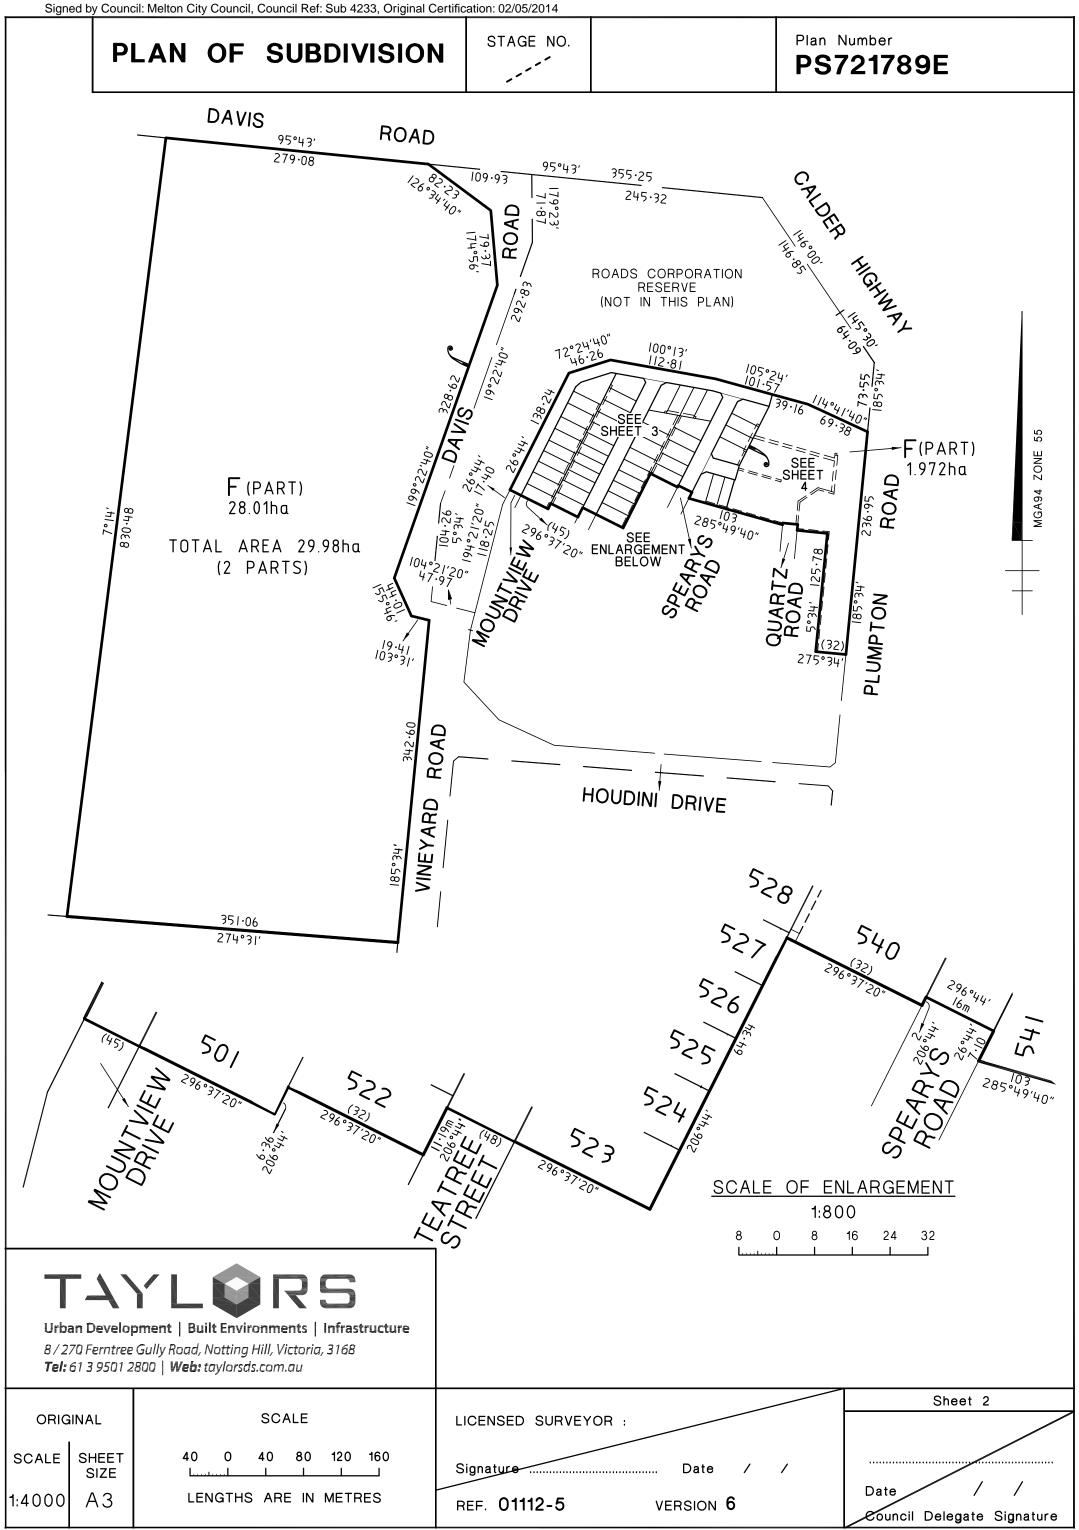

|                                                       | Original sheet size A3                          |  |
|                                                                                                                                                                                                                                                      |                                  |                      |             |                                   |                      |                                     |                                                                            |                                                   |                                                       | <u> </u>                                        |  |







PLAN OF SUBDIVISION

STAGE NO.

Plan Number PS721789E

## CREATION OF RESTRICTION A

Upon registration of this plan the following restriction is created.

LAND TO BE BURDENED: See Table 1
LAND TO BENEFIT: See Table 1

## DESCRIPTION OF RESTRICTION

THE REGISTERED PROPRIETOR OR PROPRIETORS FOR THE TIME BEING OF ANY BURDENED LOT ON THIS PLAN:

- 2. MUST NOT MAKE AN APPLICATION TO AMEND A BUILDING ENVELOPE UNLESS SUCH AN AMENDMENT AND ANY CRITERIA OR MATTERS WHICH MUST BE CONSIDERED BY THE RESPONSIBLE AUTHORITY IN DECIDING ON SUCH AN AMENDMENT ARE TO THE SATISFACTION OF THE RESPONSIBLE AUTHORITY; AND
- 3. MUST NOT ERECT ANY BUILDING ON A LOT UNLESS THE PLANS FOR SUCH A BUILDING ARE ENDORSED BY THE BLOOMDALE BUILDING AND DESIGN APPROVAL COMMITTEE (BBDAC) PRIOR TO THE ISSUE OF A BUILDING