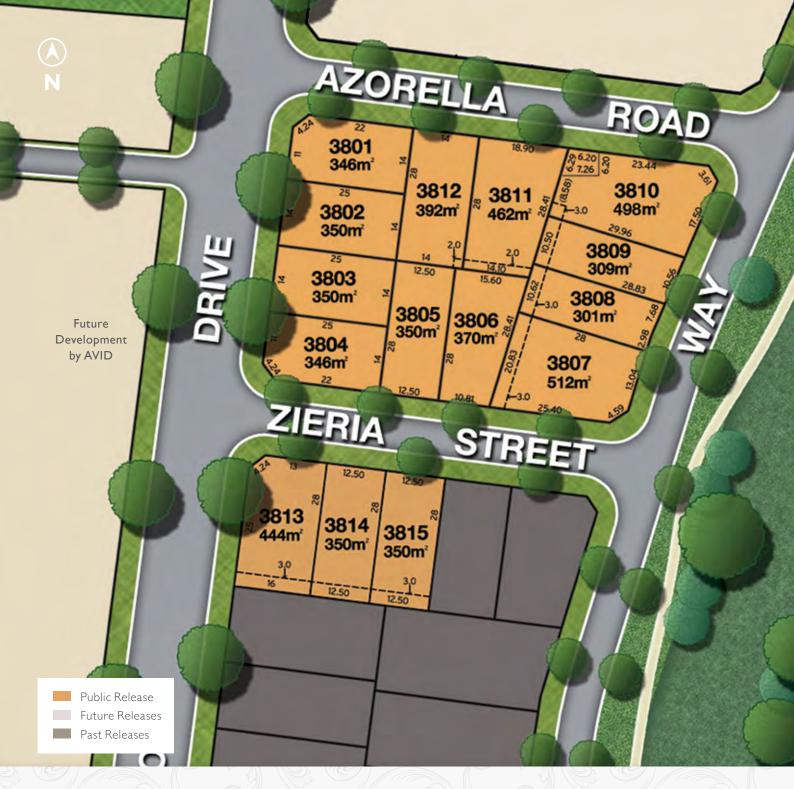

## **Bloomdale Sales and Information Centre**

Hero Street, Diggers Rest Open 7 Days, 10am to 5pm. Virtual & Phone appointments also available.